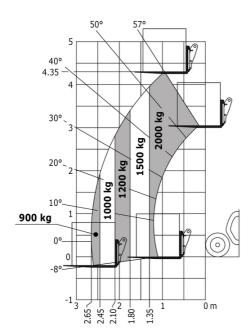

| JSM                                            |

## MT-X 420 H - Dimensional drawing





### MT-X 420 H - Load chart

#### Machine on tires with forks Metric







#### **Head Office**

B.P. 249 - 430 rue de l'Aubinière 44150 Ancenis Cedex - France Tel: +33 (0)2 40 09 10 11 - Fax: +33 (0)2 40 09 10 97 www.manitou.com



This publication provides a description of the configuration versions and options for Manitou products, which may differ for equipment. The equipment presented in this brochure may be part of a series, as an option, or it may not be available, depending on the versions. Manitou reserves the right, at any time and without notice, to amend the specifications described and represented. The specifications provided do not bind the manufacturer. For more details, please contact your Manitou agent. This is not a contractually binding document. The presentation of the products is not contractually binding. List of specifications non-exh