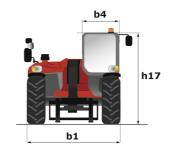

| JSM                                            |

## MT-X 420 H - Dimensional drawing





### MT-X 420 H - Load chart

#### Machine on tires with forks Metric







#### **Head Office**

B.P. 249 - 430 rue de l'Aubinière 44150 Ancenis Cedex - France Tel: +33 (0)2 40 09 10 11 - Fax: +33 (0)2 40 09 10 97 www.manitou.com



This publication provides a description of the configuration versions and options for Manitou products, which may differ for equipment. The equipment presented in this brochure may be part of a series, as an option, or it may not be available, depending on the versions. Manitou reserves the right, at any time and without notice, to amend the specifications described and represented. The specifications provided do not bind the manufacturer. For more details, please contact your Manitou agent. This is not a contractually binding document. The presentation of t