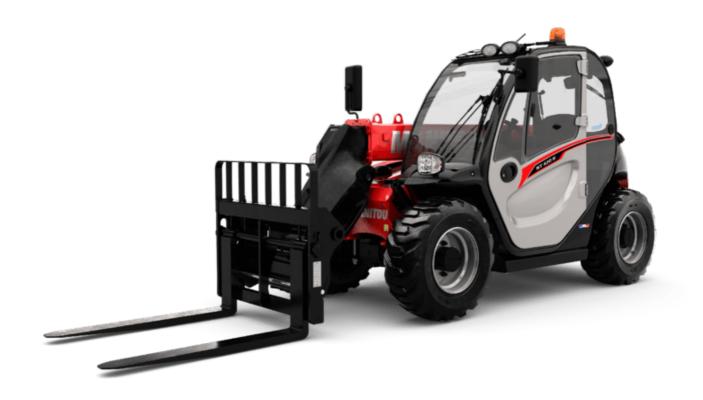

Technical sheet:

# MT-X 420 H





|