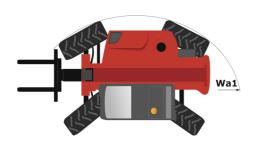

| JSM                                            |

## MT-X 420 H - Dimensional drawing





### MT-X 420 H - Load chart

#### Machine on tires with forks Metric







#### **Head Office**

B.P. 249 - 430 rue de l'Aubinière 44150 Ancenis Cedex - France Tel: +33 (0)2 40 09 10 11 - Fax: +33 (0)2 40 09 10 97 www.manitou.com



This publication provides a description of the configuration versions and options for Manitou products, which may differ for equipment. The equipment presented in this brochure may be part of a series, as an option, or it may not be available, depending on the versions. Manitou reserves the right, at any time and without notice, to amend the specifications described and represented. The specifications provided do not bind the manufacturer. For more details, please contact your Manitou agent. This is not a contractually binding document. The presentation of