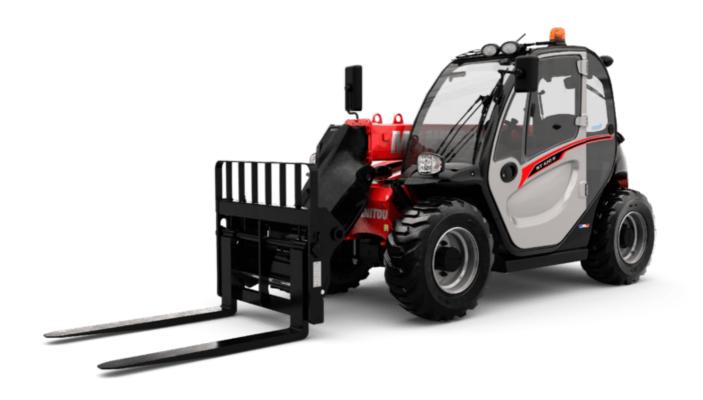

Technical sheet:

# MT-X 420 H





| pacities  Xx. capacity Xx. Lifting height  Xximum outreach  Askout force with bucket  Light and dimensions  Level length to carriage Level length to carriage Level length to carriage Level length to carriage Level length Level length Level length Level | 11 1.49 m<br>17 1.97 m<br>19 2.13 m<br>14 0.24 m<br>14 0.79 m<br>14 12°<br>15 116°                           |
|-------------------------------------------------------------------------------------------------------------------------------------------------------------------------------------------------------------------------------------------------------------------------------------------------------------------------------------------------------------------------------------------------------------------------------------------