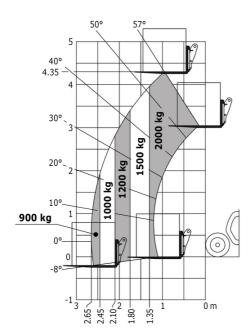

| 2 / 2<br>Standard EN 15000 / ROPS - FOPS cab (level 1)                                                       |

## MT-X 420 H - Dimensional drawing





### MT-X 420 H - Load chart

#### Machine on tires with forks Metric







#### **Head Office**

B.P. 249 - 430 rue de l'Aubinière 44150 Ancenis Cedex - France Tel: +33 (0)2 40 09 10 11 - Fax: +33 (0)2 40 09 10 97 www.manitou.com



This publication provides a description of the configuration versions and options for Manitou products, which may differ for equipment. The equipment presented in this brochure may be part of a series, as an option, or it may not be available, depending on the versions. Manitou reserves the right, at any time and without notice, to amend the specifications described and represented. The specifications provided do not bind the manufacturer. For more details, please contact your Manitou agent. This is not a contractually binding document. The presentation of the products is not contractually binding. List of specifications non-exh