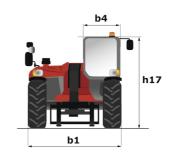

| 2 / 2<br>Standard EN 15000 / ROPS - FOPS cab (level 1)                                                       |

## MT-X 420 H - Dimensional drawing





### MT-X 420 H - Load chart

#### Machine on tires with forks Metric







#### **Head Office**

B.P. 249 - 430 rue de l'Aubinière 44150 Ancenis Cedex - France Tel: +33 (0)2 40 09 10 11 - Fax: +33 (0)2 40 09 10 97 www.manitou.com



This publication provides a description of the configuration versions and options for Manitou products, which may differ for equipment. The equipment presented in this brochure may be part of a series, as an option, or it may not be available, depending on the versions. Manitou reserves the right, at any time and without notice, to amend the specifications described and represented. The specifications provided do not bind the manufacturer. For more details, please contact your Manitou agent. This is not a contractually binding document. The presentation of t