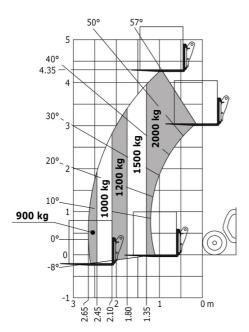

| JSM                                             |

## MT-X 420 H - Dimensional drawing





### MT-X 420 H - Load chart

### Machine on tyres with forks Metric







#### **Head Office**

B.P. 249 - 430 rue de l'Aubinière 44150 Ancenis Cedex - France Tel: +33 (0)2 40 09 10 11 - Fax: +33 (0)2 40 09 10 97 www.manitou.com



This publication provides a description of the configuration versions and options for Manitou products, which may differ for equipment. The equipment presented in this brochure may be part of a series, as an option, or it may not be available, depending on the versions. Manitou reserves the right, at any time and without notice, to amend the specifications described and represented. The specifications provided do not bind the manufacturer. For more details, please contact your Manitou agent. This is not a contractually binding document. The presentation of the products is not contractually binding. List of specifications non-exh