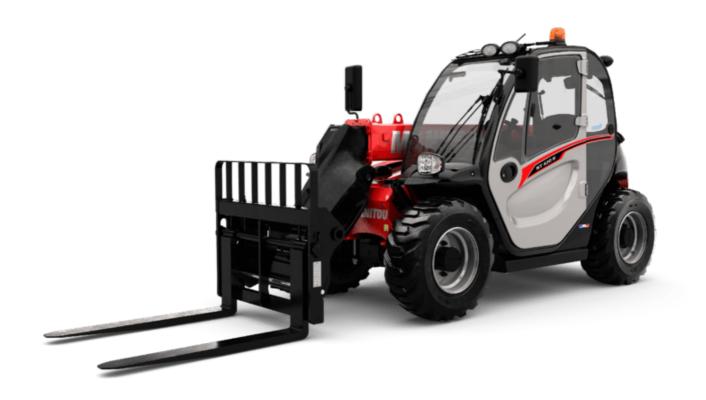

Technical sheet:

# MT-X 420 H





|