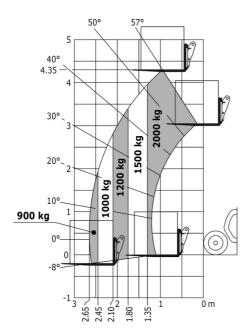

| Standard EN 15000 / ROPS - FOPS level 1 cal<br>JSM |

## MT-X 420 H - Dimensional drawing





### MT-X 420 H - Load chart

### Machine on tyres with forks Metric







#### **Head Office**

B.P. 249 - 430 rue de l'Aubinière 44150 Ancenis Cedex - France Tel: +33 (0)2 40 09 10 11 - Fax: +33 (0)2 40 09 10 97 www.manitou.com



This publication provides a description of the configuration versions and options for Manitou products, which may differ for equipment. The equipment presented in this brochure may be part of a series, as an option, or it may not be available, depending on the versions. Manitou reserves the right, at any time and without notice, to amend the specifications described and represented. The specifications provided do not bind the manufacturer. For more details, please contact your Manitou agent. This is not a contractually binding document. The presentation of the products is not contractually binding. List of specifications non-exh