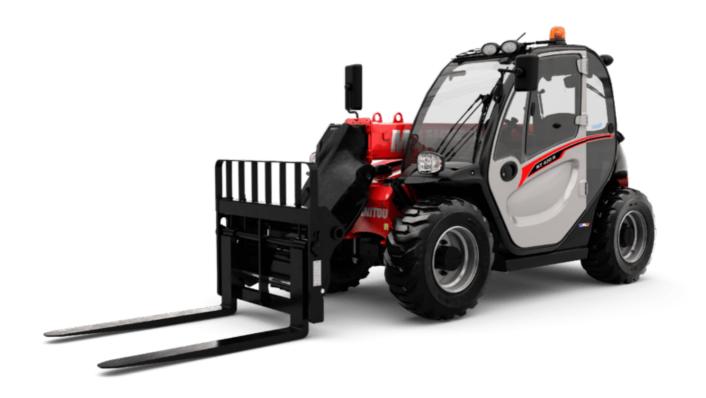

Technical sheet:

# MT-X 420 H





|