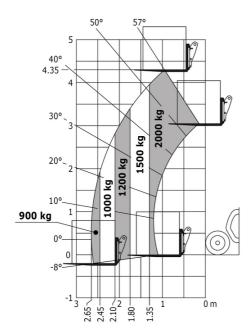

| JSM                                             |

## MT-X 420 H - Dimensional drawing





### MT-X 420 H - Load chart

### Machine on tyres with forks Metric







#### **Head Office**

B.P. 249 - 430 rue de l'Aubinière 44150 Ancenis Cedex - France Tel: +33 (0)2 40 09 10 11 - Fax: +33 (0)2 40 09 10 97 www.manitou.com



This publication provides a description of the configuration versions and options for Manitou products, which may differ for equipment. The equipment presented in this brochure may be part of a series, as an option, or it may not be available, depending on the versions. Manitou reserves the right, at any time and without notice, to amend the specifications described and represented. The specifications provided do not bind the manufacturer. For more details, please contact your Manitou agent. This is not a contractually binding document. The presentation of the products is not contractually binding. List of specifications non-exh