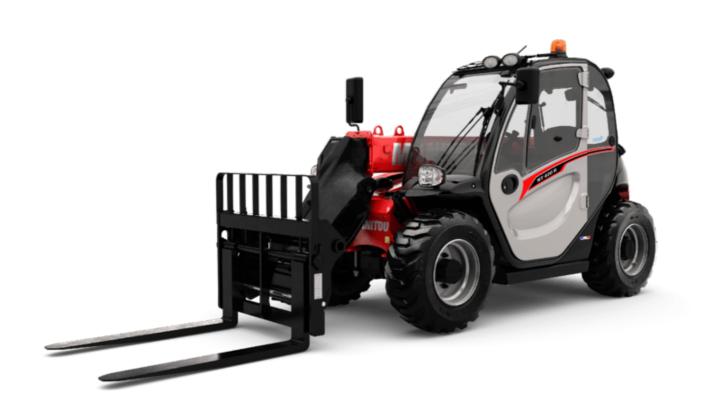

Technical sheet :

## **MT-X 420 H**

| ит-х 420 н | Croated on | 5 May 2024   | at 2.17.12 | AMUTC |
|------------|------------|--------------|------------|-------|
| ит-х 420 н | created on | 5 IVIAV ZUZ4 | al 2.17.13 |       |