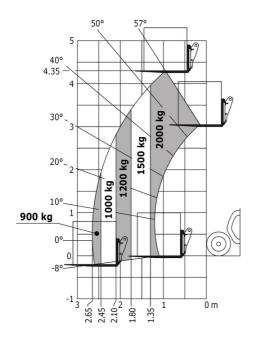

## MT-X 420 H - Load chart

|                                                                                                                                                                                                                                                                                                                                                                                                                                                                                                                                                                                                                                                                                                     | <b>мт-х 420 н</b> Сте | eated on 5 May 2024 at 2:17:13 AM           |
|-----------------------------------------------------------------------------------------------------------------------------------------------------------------------------------------------------------------------------------------------------------------------------------------------------------------------------------------------------------------------------------------------------------------------------------------------------------------------------------------------------------------------------------------------------------------------------------------------------------------------------------------------------------------------------------------------------|-----------------------|---------------------------------------------|
| Capacities                                                                                                                                                                                                                                                                                                                                                                                                                                                                                                                                                                                                                                                                                          |                       | Metric                                      |
| Max. capacity                                                                                                                                                                                                                                                                                                                                                                                                                                                                                                                                                                                                                                                                                       |                       | 2000 kg                                     |
| Aax. lifting height                                                                                                                                                                                                                                                                                                                                                                                                                                                                                                                                                                                                                                                                                 |                       | 4.35 m                                      |
| Aax. outreach                                                                                                                                                                                                                                                                                                                                                                                                                                                                                                                                                                                                                                                                                       |                       | 2.65 m                                      |
| Breakout force with bucket                                                                                                                                                                                                                                                                                                                                                                                                                                                                                                                                                                                                                                                                          |                       | 1886 daN                                    |
| Veight and dimensions                                                                                                                                                                                                                                                                                                                                                                                                                                                                                                                                                                                                                                                                               |                       |                                             |
| Overall length to carriage                                                                                                                                                                                                                                                                                                                                                                                                                                                                                                                                                                                                                                                                          | 111                   | 3.58 m                                      |
| )verall width                                                                                                                                                                                                                                                                                                                                                                                                                                                                                                                                                                                                                                                                                       | b1                    | 1.49 m                                      |
| )verall height                                                                                                                                                                                                                                                                                                                                                                                                                                                                                                                                                                                                                                                                                      | h17                   | 1.97 m                                      |
| -                                                                                                                                                                                                                                                                                                                                                                                                                                                                                                                                                                                                                                                                                                   |                       |                                             |
| Vheelbase                                                                                                                                                                                                                                                                                                                                                                                                                                                                                                                                                                                                                                                                                           | y                     | 2.13 m                                      |
| Fround clearance                                                                                                                                                                                                                                                                                                                                                                                                                                                                                                                                                                                                                                                                                    | m4                    | 0.24 m                                      |
| Overall cab width                                                                                                                                                                                                                                                                                                                                                                                                                                                                                                                                                                                                                                                                                   | b4                    | 0.79 m                                      |
| ilt-up angle                                                                                                                                                                                                                                                                                                                                                                                                                                                                                                                                                                                                                                                                                        | a4                    | 12 °                                        |
| ilt-down angle                                                                                                                                                                                                                                                                                                                                                                                                                                                                                                                                                                                                                                                                                      | a5                    | 116 °                                       |
| xternal turning radius (over tyres)                                                                                                                                                                                                                                                                                                                                                                                                                                                                                                                                                                                                                                                                 | Wa1                   | 2.98 m                                      |
| nladen weight (with forks)                                                                                                                                                                                                                                                                                                                                                                                                                                                                                                                                                                                                                                                                          |                       | 4190 kg                                     |
| Iverall weight                                                                                                                                                                                                                                                                                                                                                                                                                                                                                                                                                                                                                                                                                      |                       | 4260 kg                                     |
| ires type                                                                                                                                                                                                                                                                                                                                                                                                                                                                                                                                                                                                                                                                                           |                       | Pneumatic                                   |
| orks length / width / section                                                                                                                                                                                                                                                                                                                                                                                                                                                                                                                                                                                                                                                                       | l / e / s             | 1200 mm x 125 mm / 45 mm                    |
| Performances                                                                                                                                                                                                                                                                                                                                                                                                                                                                                                                                                                                                                                                                                        |                       |                                             |
| ifting                                                                                                                                                                                                                                                                                                                                                                                                                                                                                                                                                                                                                                                                                              |                       | 5 s                                         |
| owering                                                                                                                                                                                                                                                                                                                                                                                                                                                                                                                                                                                                                                                                                             |                       | 3.50 s                                      |
| xtension                                                                                                                                                                                                                                                                                                                                                                                                                                                                                                                                                                                                                                                                                            |                       | 4.80 s                                      |
| etraction                                                                                                                                                                                                                                                                                                                                                                                                                                                                                                                                                                                                                                                                                           |                       | 3 s                                         |
|                                                                                                                                                                                                                                                                                                                                                                                                                                                                                                                                                                                                                                                                                                     |                       |                                             |
| Crowd                                                                                                                                                                                                                                                                                                                                                                                                                                                                                                                                                                                                                                                                                               |                       | 3.30 s                                      |
| lump                                                                                                                                                                                                                                                                                                                                                                                                                                                                                                                                                                                                                                                                                                |                       | 2.70 s                                      |
| Engine Contract of the second s |                       |                                             |
| ingine brand                                                                                                                                                                                                                                                                                                                                                                                                                                                                                                                                                                                                                                                                                        |                       | Kubota                                      |
| ngine norm                                                                                                                                                                                                                                                                                                                                                                                                                                                                                                                                                                                                                                                                                          |                       | Stage IIIA                                  |
| fax. fuel sulphur content                                                                                                                                                                                                                                                                                                                                                                                                                                                                                                                                                                                                                                                                           |                       | 500 ppm                                     |
| ingine model                                                                                                                                                                                                                                                                                                                                                                                                                                                                                                                                                                                                                                                                                        |                       | V2607                                       |
| lumber of cylinders / Capacity of cylinders                                                                                                                                                                                                                                                                                                                                                                                                                                                                                                                                                                                                                                                         |                       | 4 - 2615 cm <sup>3</sup>                    |
| C. Engine power rating - Power                                                                                                                                                                                                                                                                                                                                                                                                                                                                                                                                                                                                                                                                      |                       | 49 Hp / 36 kW                               |
| Aax. torque / Engine rotation                                                                                                                                                                                                                                                                                                                                                                                                                                                                                                                                                                                                                                                                       |                       | 170 Nm @ 1600 rpm                           |
| rawbar pull (Laden)                                                                                                                                                                                                                                                                                                                                                                                                                                                                                                                                                                                                                                                                                 |                       | 2850 daN                                    |
| ransmission                                                                                                                                                                                                                                                                                                                                                                                                                                                                                                                                                                                                                                                                                         |                       |                                             |
| ransmission type                                                                                                                                                                                                                                                                                                                                                                                                                                                                                                                                                                                                                                                                                    |                       | Hydrostatic                                 |
| umber of gears (forward / reverse)                                                                                                                                                                                                                                                                                                                                                                                                                                                                                                                                                                                                                                                                  |                       | 2/2                                         |
| fax. travel speed                                                                                                                                                                                                                                                                                                                                                                                                                                                                                                                                                                                                                                                                                   |                       | 25 km/h                                     |
|                                                                                                                                                                                                                                                                                                                                                                                                                                                                                                                                                                                                                                                                                                     |                       |                                             |
| arking brake                                                                                                                                                                                                                                                                                                                                                                                                                                                                                                                                                                                                                                                                                        |                       | Automatic Negative Hand-brake               |
| ervice brake                                                                                                                                                                                                                                                                                                                                                                                                                                                                                                                                                                                                                                                                                        |                       | Disk brake on the cadran shaft              |
| lydraulics                                                                                                                                                                                                                                                                                                                                                                                                                                                                                                                                                                                                                                                                                          |                       |                                             |
| lydraulic pump type                                                                                                                                                                                                                                                                                                                                                                                                                                                                                                                                                                                                                                                                                 |                       | Gear pump                                   |
| lydraulic flow / Pressure                                                                                                                                                                                                                                                                                                                                                                                                                                                                                                                                                                                                                                                                           |                       | 78 l/min-235 bar                            |
| ank capacities                                                                                                                                                                                                                                                                                                                                                                                                                                                                                                                                                                                                                                                                                      |                       |                                             |
| ngine oil                                                                                                                                                                                                                                                                                                                                                                                                                                                                                                                                                                                                                                                                                           |                       | 10.20 l                                     |
| lydraulic oil                                                                                                                                                                                                                                                                                                                                                                                                                                                                                                                                                                                                                                                                                       |                       | 70 I                                        |
| uel tank                                                                                                                                                                                                                                                                                                                                                                                                                                                                                                                                                                                                                                                                                            |                       | 60 l                                        |
| oise and vibration                                                                                                                                                                                                                                                                                                                                                                                                                                                                                                                                                                                                                                                                                  |                       |                                             |
| loise at driving position (LpA)                                                                                                                                                                                                                                                                                                                                                                                                                                                                                                                                                                                                                                                                     |                       | 76 dB                                       |
| oise to environment (LwA)                                                                                                                                                                                                                                                                                                                                                                                                                                                                                                                                                                                                                                                                           |                       | 104 dB                                      |
| ibration on hands/arms                                                                                                                                                                                                                                                                                                                                                                                                                                                                                                                                                                                                                                                                              |                       | < 2.50 m/s <sup>2</sup>                     |
|                                                                                                                                                                                                                                                                                                                                                                                                                                                                                                                                                                                                                                                                                                     |                       | × 2.30 III/S*                               |
| /iscellaneous                                                                                                                                                                                                                                                                                                                                                                                                                                                                                                                                                                                                                                                                                       |                       | 0/0                                         |
| teering wheels (front / rear)                                                                                                                                                                                                                                                                                                                                                                                                                                                                                                                                                                                                                                                                       |                       | 2/2                                         |
| Drive wheels (front / rear)                                                                                                                                                                                                                                                                                                                                                                                                                                                                                                                                                                                                                                                                         |                       | 2/2                                         |
| Safety / Safety cab homologation                                                                                                                                                                                                                                                                                                                                                                                                                                                                                                                                                                                                                                                                    |                       | Standard EN 15000 / ROPS - FOPS level 1 cat |