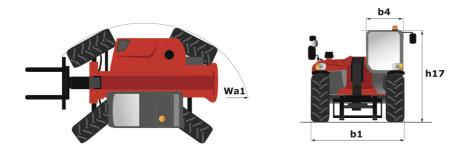

## MT-X 420 H - Dimensional drawing

|                                                                                                                                                                                                                                                                                                                                                                                                                                                                                                                                                                                                                                                                                                     | <b>мт-х 420 н</b> Сте | eated on 5 May 2024 at 2:17:13 AM           |
|-----------------------------------------------------------------------------------------------------------------------------------------------------------------------------------------------------------------------------------------------------------------------------------------------------------------------------------------------------------------------------------------------------------------------------------------------------------------------------------------------------------------------------------------------------------------------------------------------------------------------------------------------------------------------------------------------------|-----------------------|---------------------------------------------|
| Capacities                                                                                                                                                                                                                                                                                                                                                                                                                                                                                                                                                                                                                                                                                          |                       | Metric                                      |
| Max. capacity                                                                                                                                                                                                                                                                                                                                                                                                                                                                                                                                                                                                                                                                                       |                       | 2000 kg                                     |
| Aax. lifting height                                                                                                                                                                                                                                                                                                                                                                                                                                                                                                                                                                                                                                                                                 |                       | 4.35 m                                      |
| Aax. outreach                                                                                                                                                                                                                                                                                                                                                                                                                                                                                                                                                                                                                                                                                       |                       | 2.65 m                                      |
| Breakout force with bucket                                                                                                                                                                                                                                                                                                                                                                                                                                                                                                                                                                                                                                                                          |                       | 1886 daN                                    |
| Veight and dimensions                                                                                                                                                                                                                                                                                                                                                                                                                                                                                                                                                                                                                                                                               |                       |                                             |
| Overall length to carriage                                                                                                                                                                                                                                                                                                                                                                                                                                                                                                                                                                                                                                                                          | 111                   | 3.58 m                                      |
| )verall width                                                                                                                                                                                                                                                                                                                                                                                                                                                                                                                                                                                                                                                                                       | b1                    | 1.49 m                                      |
| )verall height                                                                                                                                                                                                                                                                                                                                                                                                                                                                                                                                                                                                                                                                                      | h17                   | 1.97 m                                      |
| -                                                                                                                                                                                                                                                                                                                                                                                                                                                                                                                                                                                                                                                                                                   |                       |                                             |
| Vheelbase                                                                                                                                                                                                                                                                                                                                                                                                                                                                                                                                                                                                                                                                                           | y                     | 2.13 m                                      |
| Fround clearance                                                                                                                                                                                                                                                                                                                                                                                                                                                                                                                                                                                                                                                                                    | m4                    | 0.24 m                                      |
| Overall cab width                                                                                                                                                                                                                                                                                                                                                                                                                                                                                                                                                                                                                                                                                   | b4                    | 0.79 m                                      |
| ilt-up angle                                                                                                                                                                                                                                                                                                                                                                                                                                                                                                                                                                                                                                                                                        | a4                    | 12 °                                        |
| ilt-down angle                                                                                                                                                                                                                                                                                                                                                                                                                                                                                                                                                                                                                                                                                      | a5                    | 116 °                                       |
| xternal turning radius (over tyres)                                                                                                                                                                                                                                                                                                                                                                                                                                                                                                                                                                                                                                                                 | Wa1                   | 2.98 m                                      |
| nladen weight (with forks)                                                                                                                                                                                                                                                                                                                                                                                                                                                                                                                                                                                                                                                                          |                       | 4190 kg                                     |
| Iverall weight                                                                                                                                                                                                                                                                                                                                                                                                                                                                                                                                                                                                                                                                                      |                       | 4260 kg                                     |
| ires type                                                                                                                                                                                                                                                                                                                                                                                                                                                                                                                                                                                                                                                                                           |                       | Pneumatic                                   |
| orks length / width / section                                                                                                                                                                                                                                                                                                                                                                                                                                                                                                                                                                                                                                                                       | l / e / s             | 1200 mm x 125 mm / 45 mm                    |
| Performances                                                                                                                                                                                                                                                                                                                                                                                                                                                                                                                                                                                                                                                                                        |                       |                                             |
| ifting                                                                                                                                                                                                                                                                                                                                                                                                                                                                                                                                                                                                                                                                                              |                       | 5 s                                         |
| owering                                                                                                                                                                                                                                                                                                                                                                                                                                                                                                                                                                                                                                                                                             |                       | 3.50 s                                      |
| xtension                                                                                                                                                                                                                                                                                                                                                                                                                                                                                                                                                                                                                                                                                            |                       | 4.80 s                                      |
| etraction                                                                                                                                                                                                                                                                                                                                                                                                                                                                                                                                                                                                                                                                                           |                       | 3 s                                         |
|                                                                                                                                                                                                                                                                                                                                                                                                                                                                                                                                                                                                                                                                                                     |                       |                                             |
| Crowd                                                                                                                                                                                                                                                                                                                                                                                                                                                                                                                                                                                                                                                                                               |                       | 3.30 s                                      |
| lump                                                                                                                                                                                                                                                                                                                                                                                                                                                                                                                                                                                                                                                                                                |                       | 2.70 s                                      |
| Engine Contract of the second s |                       |                                             |
| ingine brand                                                                                                                                                                                                                                                                                                                                                                                                                                                                                                                                                                                                                                                                                        |                       | Kubota                                      |
| ngine norm                                                                                                                                                                                                                                                                                                                                                                                                                                                                                                                                                                                                                                                                                          |                       | Stage IIIA                                  |
| fax. fuel sulphur content                                                                                                                                                                                                                                                                                                                                                                                                                                                                                                                                                                                                                                                                           |                       | 500 ppm                                     |
| ingine model                                                                                                                                                                                                                                                                                                                                                                                                                                                                                                                                                                                                                                                                                        |                       | V2607                                       |
| lumber of cylinders / Capacity of cylinders                                                                                                                                                                                                                                                                                                                                                                                                                                                                                                                                                                                                                                                         |                       | 4 - 2615 cm <sup>3</sup>                    |
| C. Engine power rating - Power                                                                                                                                                                                                                                                                                                                                                                                                                                                                                                                                                                                                                                                                      |                       | 49 Hp / 36 kW                               |
| Aax. torque / Engine rotation                                                                                                                                                                                                                                                                                                                                                                                                                                                                                                                                                                                                                                                                       |                       | 170 Nm @ 1600 rpm                           |
| rawbar pull (Laden)                                                                                                                                                                                                                                                                                                                                                                                                                                                                                                                                                                                                                                                                                 |                       | 2850 daN                                    |
| ransmission                                                                                                                                                                                                                                                                                                                                                                                                                                                                                                                                                                                                                                                                                         |                       |                                             |
| ransmission type                                                                                                                                                                                                                                                                                                                                                                                                                                                                                                                                                                                                                                                                                    |                       | Hydrostatic                                 |
| umber of gears (forward / reverse)                                                                                                                                                                                                                                                                                                                                                                                                                                                                                                                                                                                                                                                                  |                       | 2/2                                         |
| fax. travel speed                                                                                                                                                                                                                                                                                                                                                                                                                                                                                                                                                                                                                                                                                   |                       | 25 km/h                                     |
|                                                                                                                                                                                                                                                                                                                                                                                                                                                                                                                                                                                                                                                                                                     |                       |                                             |
| arking brake                                                                                                                                                                                                                                                                                                                                                                                                                                                                                                                                                                                                                                                                                        |                       | Automatic Negative Hand-brake               |
| ervice brake                                                                                                                                                                                                                                                                                                                                                                                                                                                                                                                                                                                                                                                                                        |                       | Disk brake on the cadran shaft              |
| lydraulics                                                                                                                                                                                                                                                                                                                                                                                                                                                                                                                                                                                                                                                                                          |                       |                                             |
| lydraulic pump type                                                                                                                                                                                                                                                                                                                                                                                                                                                                                                                                                                                                                                                                                 |                       | Gear pump                                   |
| lydraulic flow / Pressure                                                                                                                                                                                                                                                                                                                                                                                                                                                                                                                                                                                                                                                                           |                       | 78 l/min-235 bar                            |
| ank capacities                                                                                                                                                                                                                                                                                                                                                                                                                                                                                                                                                                                                                                                                                      |                       |                                             |
| ngine oil                                                                                                                                                                                                                                                                                                                                                                                                                                                                                                                                                                                                                                                                                           |                       | 10.20 l                                     |
| lydraulic oil                                                                                                                                                                                                                                                                                                                                                                                                                                                                                                                                                                                                                                                                                       |                       | 70 I                                        |
| uel tank                                                                                                                                                                                                                                                                                                                                                                                                                                                                                                                                                                                                                                                                                            |                       | 60 l                                        |
| oise and vibration                                                                                                                                                                                                                                                                                                                                                                                                                                                                                                                                                                                                                                                                                  |                       |                                             |
| loise at driving position (LpA)                                                                                                                                                                                                                                                                                                                                                                                                                                                                                                                                                                                                                                                                     |                       | 76 dB                                       |
| oise to environment (LwA)                                                                                                                                                                                                                                                                                                                                                                                                                                                                                                                                                                                                                                                                           |                       | 104 dB                                      |
| ibration on hands/arms                                                                                                                                                                                                                                                                                                                                                                                                                                                                                                                                                                                                                                                                              |                       | < 2.50 m/s <sup>2</sup>                     |
|                                                                                                                                                                                                                                                                                                                                                                                                                                                                                                                                                                                                                                                                                                     |                       | × 2.30 III/S*                               |
| /iscellaneous                                                                                                                                                                                                                                                                                                                                                                                                                                                                                                                                                                                                                                                                                       |                       | 0/0                                         |
| teering wheels (front / rear)                                                                                                                                                                                                                                                                                                                                                                                                                                                                                                                                                                                                                                                                       |                       | 2/2                                         |
| Drive wheels (front / rear)                                                                                                                                                                                                                                                                                                                                                                                                                                                                                                                                                                                                                                                                         |                       | 2/2                                         |
| Safety / Safety cab homologation                                                                                                                                                                                                                                                                                                                                                                                                                                                                                                                                                                                                                                                                    |                       | Standard EN 15000 / ROPS - FOPS level 1 cat |