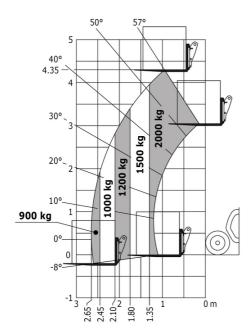

| Standard EN 15000 / ROPS - FOPS level 1 cal     |

## MT-X 420 H - Dimensional drawing





### MT-X 420 H - Load chart

### Machine on tyres with forks Metric







#### **Head Office**

B.P. 249 - 430 rue de l'Aubinière 44150 Ancenis Cedex - France Tel: +33 (0)2 40 09 10 11 - Fax: +33 (0)2 40 09 10 97 www.manitou.com



This publication provides a description of the configuration versions and options for Manitou products, which may differ for equipment. The equipment presented in this brochure may be part of a series, as an option, or it may not be available, depending on the versions. Manitou reserves the right, at any time and without notice, to amend the specifications described and represented. The specifications provided do not bind the manufacturer. For more details, please contact your Manitou agent. This is not a contractually binding document. The presentation of the products is not contractually binding. List of specifications non-exh