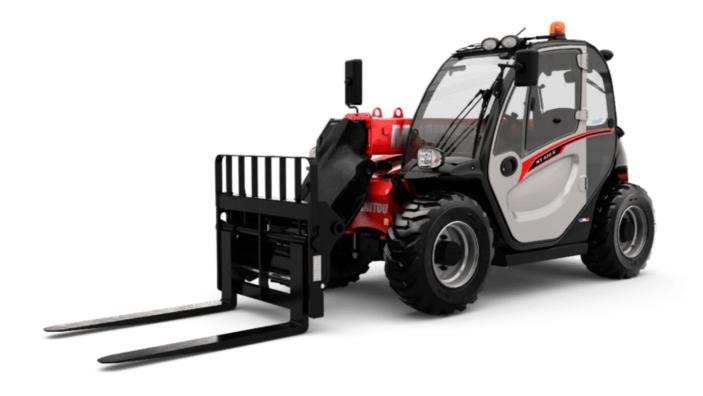

Technical sheet:

# MT-X 420 H





|