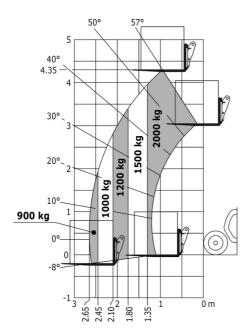

| Standard EN 15000 / ROPS - FOPS level 1 cab     |

## MT-X 420 H - Dimensional drawing





### MT-X 420 H - Load chart

### Machine on tyres with forks Metric







#### **Head Office**

B.P. 249 - 430 rue de l'Aubinière 44150 Ancenis Cedex - France Tel: +33 (0)2 40 09 10 11 - Fax: +33 (0)2 40 09 10 97 www.manitou.com



This publication provides a description of the configuration versions and options for Manitou products, which may differ for equipment. The equipment presented in this brochure may be part of a series, as an option, or it may not be available, depending on the versions. Manitou reserves the right, at any time and without notice, to amend the specifications described and represented. The specifications provided do not bind the manufacturer. For more details, please contact your Manitou agent. This is not a contractually binding document. The presentation of the products is not contractually binding. List of specifications non-exh