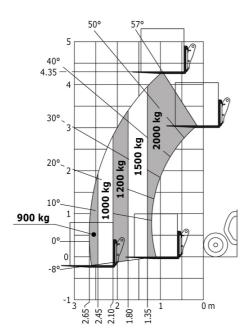

| Standard EN 15000 / ROPS - FOPS level 1 cab             |

## MT-X 420 H - Dimensional drawing





### MT-X 420 H - Load chart

### Machine on tyres with forks Metric







#### **Head Office**

B.P. 249 - 430 rue de l'Aubinière 44150 Ancenis Cedex - France Tel: +33 (0)2 40 09 10 11 - Fax: +33 (0)2 40 09 10 97 www.manitou.com



This publication provides a description of the configuration versions and options for Manitou products, which may differ for equipment. The equipment presented in this brochure may be part of a series, as an option, or it may not be available, depending on the versions. Manitou reserves the right, at any time and without notice, to amend the specifications described and represented. The specifications provided do not bind the manufacturer. For more details, please contact your Manitou agent. This is not a contractually binding document. The presentation of the products is not contractually binding. List of specifications non-exh