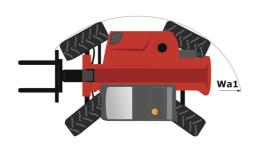

## MT-X 420 H - Dimensional drawing

# MT-X 420 H

|                                             | <b>мт-х 420 н</b> Created on 2 May 2024 at 4:10:22 PI |
|---------------------------------------------|-------------------------------------------------------|
| Capacities                                  | Metric                                                |
| Max. capacity                               | 2000 kg                                               |
| Max. lifting height                         | 4.35 m                                                |
| Max. outreach                               | 2.65 m                                                |
| Breakout force with bucket                  | 1886 daN                                              |
| Weight and dimensions                       |                                                       |
| Overall length to carriage                  | l11 3.58 m                                            |
| Overall width                               | b1 1.49 m                                             |
| Overall height                              | h17 1.97 m                                            |
| Wheelbase                                   | y 2.13 m                                              |
| Ground clearance                            | m4 0.24 m                                             |
| Overall cab width                           | b4 0.79 m                                             |
| Tilt-up angle                               | a4 12°                                                |
| Tilt-down angle                             | a5 116°                                               |
| External turning radius (over tyres)        | Wa1 2.98 m                                            |
| Unladen weight (with forks)                 | 4190 kg                                               |
| Overall weight                              | 4260 kg                                               |
| Tires type                                  | Pneumatic                                             |
| Forks length / width / section              | I / e / s 1200 mm x 125 mm / 45 mm                    |
| Performances                                | 17 C / 3                                              |
| Lifting                                     | 5 s                                                   |
| Lowering                                    | 3.50 s                                                |
|                                             | 4.80 s                                                |
| Extension                                   |                                                       |
| Retraction                                  | 3 \$                                                  |
| Crowd                                       | 3.30 s                                                |
| Dump                                        | 2.70 s                                                |
| Engine Facility Indiana.                    | Volete                                                |
| Engine brand                                | Kubota                                                |
| Engine norm                                 | Stage IIIA                                            |
| Max. fuel sulphur content                   | 500 ppm                                               |
| Engine model                                | V2607                                                 |
| Number of cylinders / Capacity of cylinders | 4 - 2615 cm³                                          |
| I.C. Engine power rating - Power            | 49 Hp / 36 kW                                         |
| Max. torque / Engine rotation               | 170 Nm @ 1600 rpm                                     |
| Drawbar pull (Laden)                        | 2850 daN                                              |
| Transmission                                |                                                       |
| Transmission type                           | Hydrostatic                                           |
| Number of gears (forward / reverse)         | 2/2                                                   |
| Max. travel speed                           | 25 km/h                                               |
| Parking brake                               | Automatic Negative Hand-brake                         |
| Service brake                               | Disk brake on the cadran shaft                        |
| Hydraulics                                  |                                                       |
| Hydraulic pump type                         | Gear pump                                             |
| Hydraulic flow / Pressure                   | 78 l/min-235 bar                                      |
| Tank capacities                             |                                                       |
| Engine oil                                  | 10.20                                                 |
| Hydraulic oil                               | 70                                                    |
| Fuel tank                                   | 60                                                    |
| Noise and vibration                         |                                                       |
| Noise at driving position (LpA)             | 76 dB                                                 |
| Noise to environment (LwA)                  | 104 dB                                                |
| Vibration on hands/arms                     | < 2.50 m/s²                                           |
| Miscellaneous                               |                                                       |
| Steering wheels (front / rear)              | 2/2                                                   |
| Drive wheels (front / rear)                 | 2/2                                                   |
| Safety / Safety cab homologation            | Standard EN 15000 / ROPS - FOPS level 1 c             |
| Controls                                    | JSM                                                   |
| 00.0                                        | 33W                                                   |