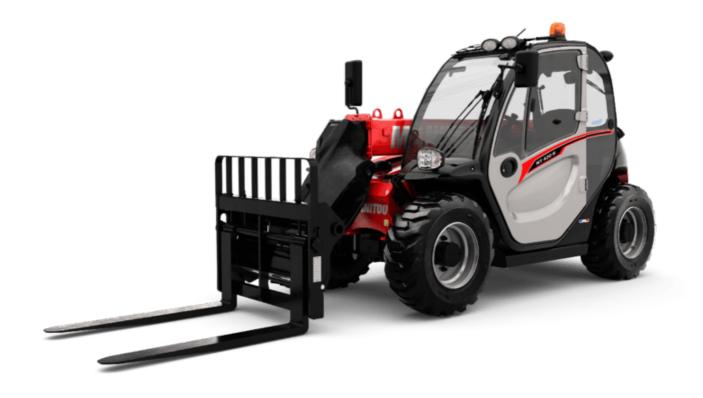

# MT-X 420 H

|                                             | <b>мт-х 420 н</b> Created on 2 May 2024 at 4:10:22 PI |
|---------------------------------------------|-------------------------------------------------------|
| Capacities                                  | Metric                                                |
| Max. capacity                               | 2000 kg                                               |
| Max. lifting height                         | 4.35 m                                                |
| Max. outreach                               | 2.65 m                                                |
| Breakout force with bucket                  | 1886 daN                                              |
| Weight and dimensions                       |                                                       |
| Overall length to carriage                  | l11 3.58 m                                            |
| Overall width                               | b1 1.49 m                                             |
| Overall height                              | h17 1.97 m                                            |
| Wheelbase                                   | y 2.13 m                                              |
| Ground clearance                            | m4 0.24 m                                             |
| Overall cab width                           | b4 0.79 m                                             |
| Tilt-up angle                               | a4 12°                                                |
| Tilt-down angle                             | a5 116°                                               |
| External turning radius (over tyres)        | Wa1 2.98 m                                            |
| Unladen weight (with forks)                 | 4190 kg                                               |
| Overall weight                              | 4260 kg                                               |
| Tires type                                  | Pneumatic                                             |
| Forks length / width / section              | I / e / s 1200 mm x 125 mm / 45 mm                    |
| Performances                                | 17 C / 3                                              |
| Lifting                                     | 5 s                                                   |
| Lowering                                    | 3.50 s                                                |
|                                             | 4.80 s                                                |
| Extension                                   |                                                       |
| Retraction                                  | 3 \$                                                  |
| Crowd                                       | 3.30 s                                                |
| Dump                                        | 2.70 s                                                |
| Engine Facility Indiana.                    | Volete                                                |
| Engine brand                                | Kubota                                                |
| Engine norm                                 | Stage IIIA                                            |
| Max. fuel sulphur content                   | 500 ppm                                               |
| Engine model                                | V2607                                                 |
| Number of cylinders / Capacity of cylinders | 4 - 2615 cm³                                          |
| I.C. Engine power rating - Power            | 49 Hp / 36 kW                                         |
| Max. torque / Engine rotation               | 170 Nm @ 1600 rpm                                     |
| Drawbar pull (Laden)                        | 2850 daN                                              |
| Transmission                                |                                                       |
| Transmission type                           | Hydrostatic                                           |
| Number of gears (forward / reverse)         | 2/2                                                   |
| Max. travel speed                           | 25 km/h                                               |
| Parking brake                               | Automatic Negative Hand-brake                         |
| Service brake                               | Disk brake on the cadran shaft                        |
| Hydraulics                                  |                                                       |
| Hydraulic pump type                         | Gear pump                                             |
| Hydraulic flow / Pressure                   | 78 l/min-235 bar                                      |
| Tank capacities                             |                                                       |
| Engine oil                                  | 10.20                                                 |
| Hydraulic oil                               | 70                                                    |
| Fuel tank                                   | 60                                                    |
| Noise and vibration                         |                                                       |
| Noise at driving position (LpA)             | 76 dB                                                 |
| Noise to environment (LwA)                  | 104 dB                                                |
| Vibration on hands/arms                     | < 2.50 m/s²                                           |
| Miscellaneous                               |                                                       |
| Steering wheels (front / rear)              | 2/2                                                   |
| Drive wheels (front / rear)                 | 2/2                                                   |
| Safety / Safety cab homologation            | Standard EN 15000 / ROPS - FOPS level 1 c             |
| Controls                                    | JSM                                                   |
| 00.0                                        | 33W                                                   |