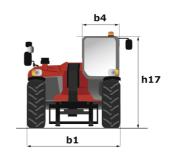

## MT-X 420 H - Dimensional drawing

# MT-X 420 H

|                                             | <b>мт-х 420 н</b> Created on 2 May 2024 at 4:10:22 PI |
|---------------------------------------------|-------------------------------------------------------|
| Capacities                                  | Metric                                                |
| Max. capacity                               | 2000 kg                                               |
| Max. lifting height                         | 4.35 m                                                |
| Max. outreach                               | 2.65 m                                                |
| Breakout force with bucket                  | 1886 daN                                              |
| Weight and dimensions                       |                                                       |
| Overall length to carriage                  | l11 3.58 m                                            |
| Overall width                               | b1 1.49 m                                             |
| Overall height                              | h17 1.97 m                                            |
| Wheelbase                                   | y 2.13 m                                              |
| Ground clearance                            | m4 0.24 m                                             |
| Overall cab width                           | b4 0.79 m                                             |
| Tilt-up angle                               | a4 12°                                                |
| Tilt-down angle                             | a5 116°                                               |
| External turning radius (over tyres)        | Wa1 2.98 m                                            |
| Unladen weight (with forks)                 | 4190 kg                                               |
| Overall weight                              | 4260 kg                                               |
| Tires type                                  | Pneumatic                                             |
| Forks length / width / section              | I / e / s 1200 mm x 125 mm / 45 mm                    |
| Performances                                | 17 C / 3                                              |
| Lifting                                     | 5 s                                                   |
| Lowering                                    | 3.50 s                                                |
|                                             | 4.80 s                                                |
| Extension                                   |                                                       |
| Retraction                                  | 3 \$                                                  |
| Crowd                                       | 3.30 s                                                |
| Dump                                        | 2.70 s                                                |
| Engine Facility Indiana.                    | Volete                                                |
| Engine brand                                | Kubota                                                |
| Engine norm                                 | Stage IIIA                                            |
| Max. fuel sulphur content                   | 500 ppm                                               |
| Engine model                                | V2607                                                 |
| Number of cylinders / Capacity of cylinders | 4 - 2615 cm³                                          |
| I.C. Engine power rating - Power            | 49 Hp / 36 kW                                         |
| Max. torque / Engine rotation               | 170 Nm @ 1600 rpm                                     |
| Drawbar pull (Laden)                        | 2850 daN                                              |
| Transmission                                |                                                       |
| Transmission type                           | Hydrostatic                                           |
| Number of gears (forward / reverse)         | 2/2                                                   |
| Max. travel speed                           | 25 km/h                                               |
| Parking brake                               | Automatic Negative Hand-brake                         |
| Service brake                               | Disk brake on the cadran shaft                        |
| Hydraulics                                  |                                                       |
| Hydraulic pump type                         | Gear pump                                             |
| Hydraulic flow / Pressure                   | 78 l/min-235 bar                                      |
| Tank capacities                             |                                                       |
| Engine oil                                  | 10.20                                                 |
| Hydraulic oil                               | 70                                                    |
| Fuel tank                                   | 60                                                    |
| Noise and vibration                         |                                                       |
| Noise at driving position (LpA)             | 76 dB                                                 |
| Noise to environment (LwA)                  | 104 dB                                                |
| Vibration on hands/arms                     | < 2.50 m/s²                                           |
| Miscellaneous                               |                                                       |
| Steering wheels (front / rear)              | 2/2                                                   |
| Drive wheels (front / rear)                 | 2/2                                                   |
| Safety / Safety cab homologation            | Standard EN 15000 / ROPS - FOPS level 1 c             |
| Controls                                    | JSM                                                   |
| 00.0                                        | 33W                                                   |