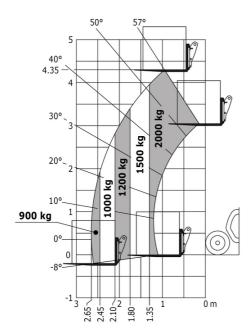

### MT-X 420 H - Load chart

### Machine on tyres with forks Metric

# MT-X 420 H

|                                             | <b>мт-х 420 н</b> Created on 2 May 2024 at 4:10:22 PI |
|---------------------------------------------|-------------------------------------------------------|
| Capacities                                  | Metric                                                |
| Max. capacity                               | 2000 kg                                               |
| Max. lifting height                         | 4.35 m                                                |
| Max. outreach                               | 2.65 m                                                |
| Breakout force with bucket                  | 1886 daN                                              |
| Weight and dimensions                       |                                                       |
| Overall length to carriage                  | l11 3.58 m                                            |
| Overall width                               | b1 1.49 m                                             |
| Overall height                              | h17 1.97 m                                            |
| Wheelbase                                   | y 2.13 m                                              |
| Ground clearance                            | m4 0.24 m                                             |
| Overall cab width                           | b4 0.79 m                                             |
| Tilt-up angle                               | a4 12°                                                |
| Tilt-down angle                             | a5 116°                                               |
| External turning radius (over tyres)        | Wa1 2.98 m                                            |
| Unladen weight (with forks)                 | 4190 kg                                               |
| Overall weight                              | 4260 kg                                               |
| Tires type                                  | Pneumatic                                             |
| Forks length / width / section              | I / e / s 1200 mm x 125 mm / 45 mm                    |
| Performances                                | 17 C / 3                                              |
| Lifting                                     | 5 s                                                   |
| Lowering                                    | 3.50 s                                                |
|                                             | 4.80 s                                                |
| Extension                                   |                                                       |
| Retraction                                  | 3 \$                                                  |
| Crowd                                       | 3.30 s                                                |
| Dump                                        | 2.70 s                                                |
| Engine Facility Indiana.                    | Volete                                                |
| Engine brand                                | Kubota                                                |
| Engine norm                                 | Stage IIIA                                            |
| Max. fuel sulphur content                   | 500 ppm                                               |
| Engine model                                | V2607                                                 |
| Number of cylinders / Capacity of cylinders | 4 - 2615 cm³                                          |
| I.C. Engine power rating - Power            | 49 Hp / 36 kW                                         |
| Max. torque / Engine rotation               | 170 Nm @ 1600 rpm                                     |
| Drawbar pull (Laden)                        | 2850 daN                                              |
| Transmission                                |                                                       |
| Transmission type                           | Hydrostatic                                           |
| Number of gears (forward / reverse)         | 2/2                                                   |
| Max. travel speed                           | 25 km/h                                               |
| Parking brake                               | Automatic Negative Hand-brake                         |
| Service brake                               | Disk brake on the cadran shaft                        |
| Hydraulics                                  |                                                       |
| Hydraulic pump type                         | Gear pump                                             |
| Hydraulic flow / Pressure                   | 78 l/min-235 bar                                      |
| Tank capacities                             |                                                       |
| Engine oil                                  | 10.20                                                 |
| Hydraulic oil                               | 70                                                    |
| Fuel tank                                   | 60                                                    |
| Noise and vibration                         |                                                       |
| Noise at driving position (LpA)             | 76 dB                                                 |
| Noise to environment (LwA)                  | 104 dB                                                |
| Vibration on hands/arms                     | < 2.50 m/s²                                           |
| Miscellaneous                               |                                                       |
| Steering wheels (front / rear)              | 2/2                                                   |
| Drive wheels (front / rear)                 | 2/2                                                   |
| Safety / Safety cab homologation            | Standard EN 15000 / ROPS - FOPS level 1 c             |
| Controls                                    | JSM                                                   |
| 00.0                                        | 33W                                                   |