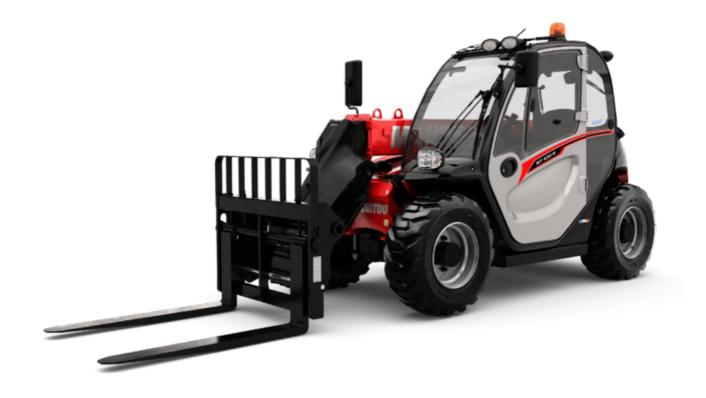

Technical sheet:

# MT-X 420 H





|