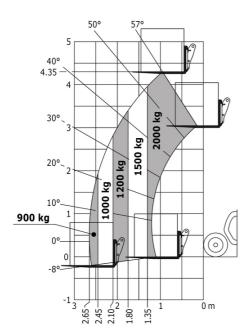

| Standard EN 15000 / ROPS - FOPS level 1 ca          |

## MT-X 420 H - Dimensional drawing





### MT-X 420 H - Load chart

### Machine on tyres with forks Metric







#### **Head Office**

B.P. 249 - 430 rue de l'Aubinière 44150 Ancenis Cedex - France Tel: +33 (0)2 40 09 10 11 - Fax: +33 (0)2 40 09 10 97 www.manitou.com



This publication provides a description of the configuration versions and options for Manitou products, which may differ for equipment. The equipment presented in this brochure may be part of a series, as an option, or it may not be available, depending on the versions. Manitou reserves the right, at any time and without notice, to amend the specifications described and represented. The specifications provided do not bind the manufacturer. For more details, please contact your Manitou agent. This is not a contractually binding document. The presentation of the products is not contractually binding. List of specifications non-exh