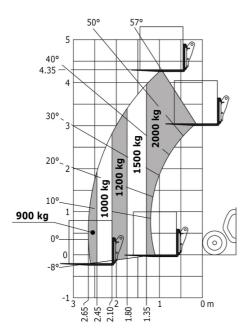

| Standard EN 15000 / ROPS - FOPS level 1 cab      |

## MT-X 420 H - Dimensional drawing





### MT-X 420 H - Load chart

### Machine on tyres with forks Metric







#### **Head Office**

B.P. 249 - 430 rue de l'Aubinière 44150 Ancenis Cedex - France Tel: +33 (0)2 40 09 10 11 - Fax: +33 (0)2 40 09 10 97 www.manitou.com



This publication provides a description of the configuration versions and options for Manitou products, which may differ for equipment. The equipment presented in this brochure may be part of a series, as an option, or it may not be available, depending on the versions. Manitou reserves the right, at any time and without notice, to amend the specifications described and represented. The specifications provided do not bind the manufacturer. For more details, please contact your Manitou agent. This is not a contractually binding document. The presentation of the products is not contractually binding. List of specifications non-exh