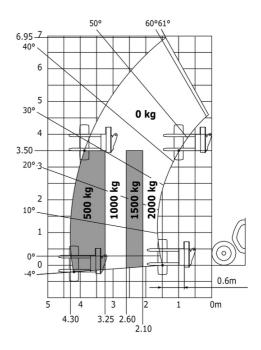

## MT-X 733 Mining - Load chart

## Machine on tires with tire handler TH 33 (Metric)