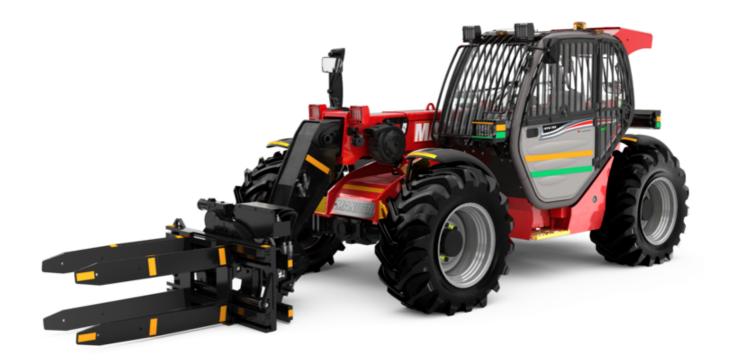

Technical sheet:

# MT-X 733 MINING





|                                                                                                                 | мт-х 733 мінін Сreated on August 17, 2025 at 11:34 РМ |
|-----------------------------------------------------------------------------------------------------------------|-------------------------------------------------------|
| Capacities                                                                                                      | Metric                                                |
| Max. capacity                                                                                                   | 3300 kg                                               |
| Max. lifting height