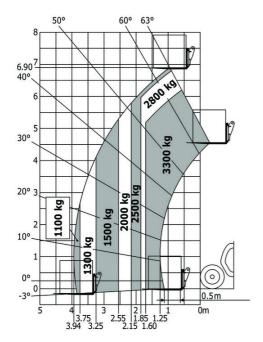

/sup>                               |
| Miscellaneous                                                                                                   |                                                       |
| Steering wheels (front / rear)                                                                                  | 2/2                                                   |
| Drive wheels (front / rear)                                                                                     | 2/2                                                   |
| Safety / Cab certification                                                                                      | Standard EN 15000 / Cabin ROPS - FOPS level           |

## MT-X 733 Mining - Load chart

### Machine on tires with forks Metric



## Machine on tires with tire handler TH 33 (Metric)



## **Mining Specifications**

| 1 Miles Constitution                                                    | MT-X 733 Mining |
|-------------------------------------------------------------------------|-----------------|
| Lifting function Clamp predisposition (controls from cabin)             | 0               |
| Lighting                                                                | Ü               |
| Brake Lights ON When Park Brake ON                                      | S               |
| Flat Led Rotating Beacon                                                | S               |
| LED Flashing Lights On Cabin (Marker Lights)                            | S               |
| LED transming lights