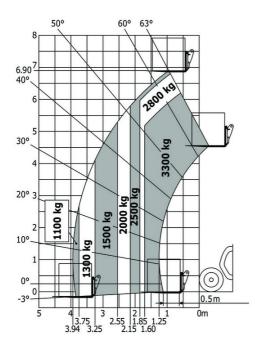

#### MT-X 733 Mining - Load chart

### Machine on tires with forks Metric

Machine on tires with tire handler TH 33 (Metric)