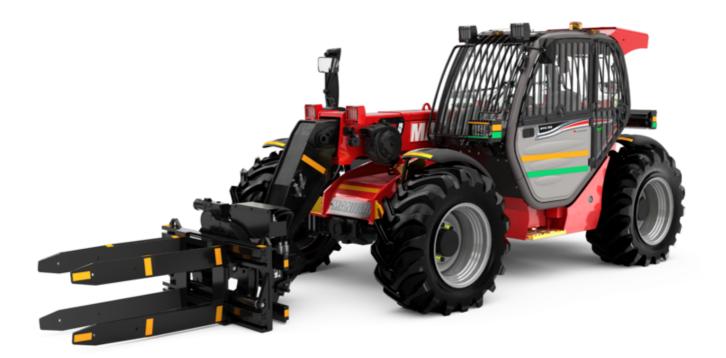

Technical sheet :

# MT-X 733 MINING

| Capacities Max. capacity Max. lifting height Maximum outreach Breakout force with bucket Weight and dimensions Oursell learth to continue |       | <mark>Metric</mark><br>3300 kg<br>6.90 m         |
|-------------------------------------------------------------------------------------------------------------------------------------------|-------|--------------------------------------------------|
| Max. lifting height<br>Maximum outreach<br>Breakout force with bucket<br>Weight and dimensions                                            |       | 6.90 m                                           |
| Maximum outreach<br>Breakout force with bucket<br>Weight and dimensions                                                                   |       |                                                  |
| Breakout force with bucket<br>Weight and dimensions                                                                                       |       |                                                  |
| Weight and dimensions                                                                                                                     |       | 3.90 m                                           |
|                                                                                                                                           |       | 7400 daN                                         |
|                                                                                                                                           |       |                                                  |
| Overall length to carriage                                                                                                                | l11   | 4.74 m                                           |
| Length to face of forks                                                                                                                   | 12    | 4.76 m                                           |
| Overall width                                                                                                                             | b1    | 2.26 m                                           |
| Overall height                                                                                                                            | h17   | 2.30 m                                           |
| Wheelbase                                                                                                                                 | у     | 2.81 m                                           |
| Ground clearance                                                                                                                          | m4    | 0.45 m                                           |
| Overall cab width                                                                                                                         | b4    | 0.89 m                                           |
| Tiltup angle                                                                                                                              | a4    | 12 °                                             |
| Tilt-down angle                                                                                                                           | a5    | 114 °                                            |
| External turning radius (over tyres)                                                                                                      | Wa1   | 3.80 m                                           |
| Unladen weight (with forks)                                                                                                               | Wal   | 6620 kg                                          |
| Overall weight                                                                                                                            |       | 6620 kg                                          |
|                                                                                                                                           |       | Pneumatic                                        |
| Tires type<br>Standard tires                                                                                                              |       | Alliance 400/80 - 24 - 162A8                     |
|                                                                                                                                           | 1/0/0 |                                                  |
| Forks length / width / section                                                                                                            | l/e/s | 1200 mm x 125 mm x 45 mm                         |
| Performances                                                                                                                              |       | 7.20 s                                           |
| Lifting                                                                                                                                   |       |                                                  |
| Lowering                                                                                                                                  |       | 5.50 s                                           |
| Extension                                                                                                                                 |       | 6.50 s                                           |
| Retraction                                                                                                                                |       | 5.40 s                                           |
| Crowd                                                                                                                                     |       | 2.90 s                                           |
| Dump                                                                                                                                      |       | 2.80 s                                           |
| Engine                                                                                                                                    |       |                                                  |
| Engine brand                                                                                                                              |       | Perkins                                          |
| Engine norm                                                                                                                               |       | Stage IIIA                                       |
| Engine model                                                                                                                              |       | 1104D-44 T                                       |
| Number of cylinders / Capacity of cylinders                                                                                               |       | 4 - 4400 cm <sup>3</sup>                         |
| I.C. Engine power rating - Power                                                                                                          |       | 95 Hp / 70 kW                                    |
| Max. torque / Engine rotation                                                                                                             |       | 392 Nm @ 1400 rpm                                |
| Drawbar pull (Laden)                                                                                                                      |       | 9000 daN                                         |
| Transmission                                                                                                                              |       |                                                  |
| Transmission type                                                                                                                         |       | Torque converter                                 |
| Number of gears (forward / reverse)                                                                                                       |       | 3 / 3                                            |
| Max. travel speed                                                                                                                         |       | 15 km/h                                          |
| Max. travel speed (may vary according to applicable regulations)                                                                          |       | 15 km/h                                          |
| Parking brake                                                                                                                             |       | Manual                                           |
| Service brake                                                                                                                             |       | Oil-immersed multi-discs braking on front & rear |
| Hydraulics                                                                                                                                |       | axles                                            |
| Hydraulic pump type                                                                                                                       |       | Coorpump                                         |
|                                                                                                                                           |       | Gear pump                                        |
| Hydraulic flow / Pressure                                                                                                                 |       | 104 I/min-250 bar                                |
| Tank capacities                                                                                                                           |       | 101                                              |
| Engine oil                                                                                                                                |       | 101                                              |
| Hydraulic oil                                                                                                                             |       | 128                                              |
| Fuel tank                                                                                                                                 |       | 120 l                                            |
| Noise and vibration                                                                                                                       |       | 70.10                                            |
| Noise at driving position (LpA)                                                                                                           |       | 78 dB                                            |
| Noise to environment (LwA)                                                                                                                |       | 104 dB                                           |
| Vibration on hands/arms                                                                                                                   |       | < 2.50 m/s²                                      |
| Miscellaneous                                                                                                                             |       |                                                  |
| Steering wheels (front / rear)                                                                                                            |       | 2 / 2                                            |
| Drive wheels (front / rear)                                                                                                               |       | 2/2                                              |
| Safety / Cab certification                                                                                                                |       | Standard EN 15000 / Cabin ROPS - FOPS level 2    |
| Controls                                                                                                                                  |       | JSM                                              |