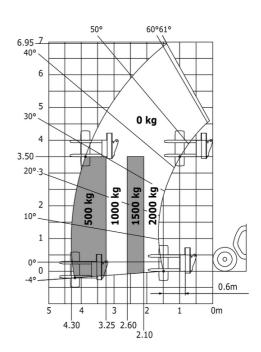

#### MT-X 733 Mining - Load chart

### Machine on tires with forks Metric

Machine on tires with tire handler TH 33 (Metric)