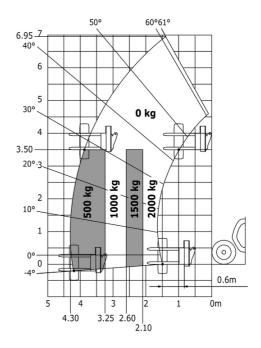

| Standard EN 15000 / Cabin ROPS - FOPS   | S level ? |

## MT-X 733 Mining - Load chart

### Machine on tires with forks Metric



## Machine on tires with tire handler TH 33 (Metric)



## **Mining Specifications**

| Lifting function                                                     | MT-X 733 Mining |
|----------------------------------------------------------------------|-----------------|
| Lifting function                                                     |                 |
| Clamp predisposition (controls from cabin)                           | 0               |
| Lighting Profes Lights ON When Pork Profes ON                        | S               |
| Brake Lights ON When Park Brake ON                                   | S<br>S          |
| Flat Led Rotating Beacon                                             | S               |
| LED Flashing Lights On Cabin (Marker Lights) LED tramming lights     | S<br>S          |
| 5 5