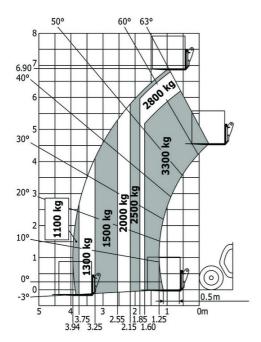

| Standard EN 15000 / Cabin ROPS - FOPS   | S level ? |

## MT-X 733 Mining - Load chart

### Machine on tires with forks Metric



## Machine on tires with tire handler TH 33 (Metric)



## **Mining Specifications**

| Lifting function                                                     | MT-X 733 Mining |
|----------------------------------------------------------------------|-----------------|
| Lifting function                                                     |                 |
| Clamp predisposition (controls from cabin)                           | 0               |
| Lighting Profes Lights ON When Pork Profes ON                        | S               |
| Brake Lights ON When Park Brake ON                                   | S<br>S          |
| Flat Led Rotating Beacon                                             | S               |
| LED Flashing Lights On Cabin (Marker Lights) LED tramming lights     | S<