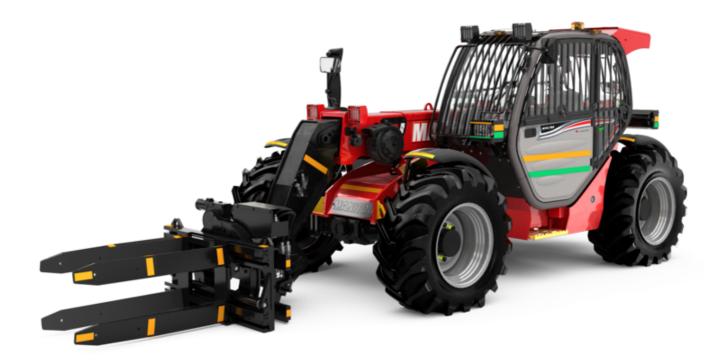

Technical sheet:

# MT-X 733 MINING





| Capacities