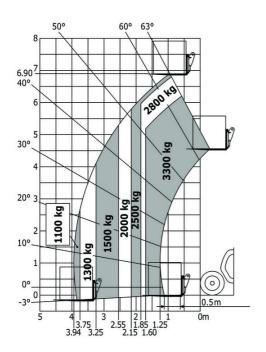

-       |
| S        | -       |
| S        | -       |
| S        | -       |
|          |         |
| 0        | -       |
|          |         |
| S        | -       |
| S        | -       |
| S        | -       |
| S        | -       |
| S        | -       |
| S        | -       |
|          |         |
| S        | -       |
| S        | -       |
| S        | -       |
| S        | -       |
| S        | S       |
| 0        | -       |
| S        | -       |
| S        |         |
| S        | -       |
| S        | -       |
| S        | -       |
| S        |         |
| S        | -       |
| S        |         |
| S        | -       |
|          |         |
| S        | S       |
|          |         |

#### MT-X 733 Mining - Load chart

#### Machine on tires with forks Metric



#### Machine on tires with tire handler TH 33 (Metric)



## **Mining Specifications**

|                                                            | MT-X 733 Mining |
|------------------------------------------------------------|-----------------|
| Lifting function                                           |                 |
| Clamp predisposition (controls from cabin)                 | 0               |
| Lighting                                                   |                 |
| Brake Lights ON When Park Brake ON                         | S               |
| Flat Led Rotating Beacon                                   | S               |
| LED Flashing Lights On Cabin (Marker Lights)               | S               |
| LED tramming lights                                        |