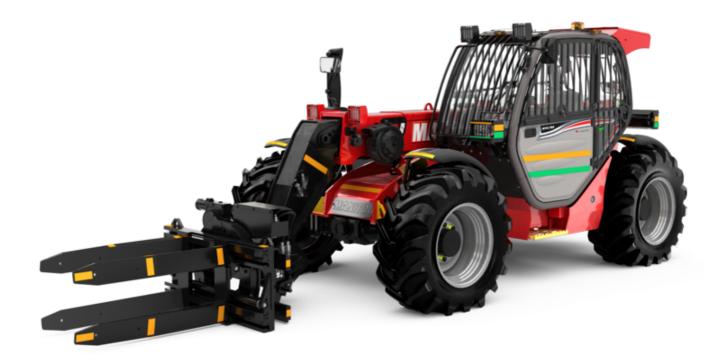

# MT-X 733 MINING

|                                                                  | мт-х 733 мініна Created on September 17, 2025 at 12:46 AM l |
|------------------------------------------------------------------|-------------------------------------------------------------|
| Capacities                                                       | Metric                                                      |
| Max. capacity                                                    | 3300 kg                                                     |
| Max. lifting height                                              | 6.90 m                                                      |
| Maximum outreach                                                 | 3.90 m                                                      |
| Breakout force with bucket                                       | 7400 daN                                                    |
| Weight and dimensions                                            |                                                             |
| Overall length to carriage                                       | l11 4.74 m                                                  |
| Length to face of forks                                          | l2 4.76 m                                                   |
| Overall width                                                    | b1 2.26 m                                                   |
| Overall height                                                   | h17 2.30 m                                                  |
| Wheelbase                                                        | y 2.81 m                                                    |
| Ground clearance                                                 | m4 0.45 m                                                   |
| Overall cab width                                                | b4 0.89 m                                                   |
| Tilt-up angle                                                    | a4 12 °                                                     |
| Tilt-down angle                                                  | a5 114°                                                     |
| External turning radius (over tyres)                             | Wa1 3.80 m                                                  |
|                                                                  |                                                             |
| Unladen weight (with forks)                                      | 6620 kg                                                     |
| Overall weight                                                   | 6620 kg                                                     |
| Tires type                                                       | Pneumatic                                                   |
| Standard tires                                                   | Alliance 400/80 - 24 - 162A8                                |
| Forks length / width / section                                   | I / e / s 1200 mm x 125 mm x 45 mm                          |
| Performances                                                     |                                                             |
| Lifting                                                          | 7.20 s                                                      |
| Lowering                                                         | 5.50 s                                                      |
| Extension                                                        | 6.50 s                                                      |
| Retraction                                                       | 5.40 s                                                      |
| Crowd                                                            | 2.90 s                                                      |
| Dump                                                             | 2.80 s                                                      |
| Engine                                                           |                                                             |
| Engine brand                                                     | Perkins                                                     |
| Engine norm                                                      | Stage IIIA                                                  |
| Engine model                                                     | 1104D-44 T                                                  |
| Number of cylinders / Capacity of cylinders                      | 4 - 4400 cm³                                                |
| I.C. Engine power rating - Power                                 | 95 Hp / 70 kW                                               |
| Max. torque / Engine rotation                                    | 392 Nm @ 1400 rpm                                           |
| Drawbar pull (Laden)                                             | 9000 daN                                                    |
| Transmission                                                     |                                                             |
| Transmission type                                                | Torque converter                                            |
| Number of gears (forward / reverse)                              | 3/3                                                         |
| Max. travel speed                                                | 15 km/h                                                     |
| Max. travel speed (may vary according to applicable regulations) | 15 km/h                                                     |
| Parking brake                                                    | Manual                                                      |
|                                                                  | Oil-immersed multi-discs braking on front & rea             |
| Service brake                                                    | axles                                                       |
| Hydraulics                                                       |                                                             |
| Hydraulic pump type                                              | Gear pump                                                   |
| Hydraulic flow / Pressure                                        | 104 l/min-250 bar                                           |
| Tank capacities                                                  |                                                             |
| Engine oil                                                       | 101                                                         |
| Hydraulic oil                                                    | 128                                                         |
| Fuel tank                                                        | 120                                                         |
| Noise and vibration                                              |                                                             |
| Noise at driving position (LpA)                                  | 78 dB                                                       |
| Noise to environment (LwA)                                       | 104 dB                                                      |
| Vibration on hands/arms                                          | < 2.50 m/s <sup>2</sup>                                     |
| Miscellaneous                                                    | × 2.30 m/s²                                                 |
|                                                                  | 2/2                                                         |
| Steering wheels (front / rear)                                   | 2/2                                                         |
| Drive wheels (front / rear)                                      | 2/2                                                         |
| Safety / Cab certification                                       | Standard EN 15000 / Cabin ROPS - FOPS level 2               |