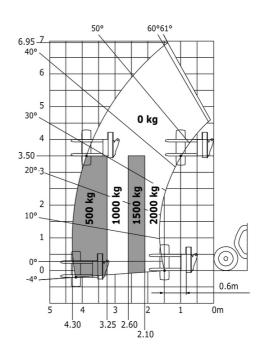

#### MT-X 733 Mining - Load chart

#### Machine on tires with tire handler TH 33 (Metric)