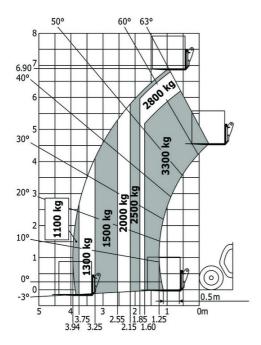

.50 m/s²                                                   |
| Miscellaneous                                                    | ₹ 2.50 Hg 3                                                   |
| Steering wheels (front / rear)                                   | 2/2                                                           |
| - , ,                                                            | 2/2                                                           |
| Drive wheels (front / rear)                                      | 2/2                                                           |
| Safety / Cab certification                                       | Standard EN 15000 / Cabin ROPS - FOPS level 2                 |

## MT-X 733 Mining - Load chart

### Machine on tires with forks Metric



## Machine on tires with tire handler TH 33 (Metric)



# **Mining Specifications**

| 1 Material Committee                                                  | MT-X 733 Mining |
|-----------------------------------------------------------------------|-----------------|
| Lifting function Clamp predisposition (controls from cabin)           | 0               |
| Lighting                                                              | 0               |
| Brake Lights ON When Park Brake ON                                    | S               |
| Flat Led Rotating Beacon                                              | S               |
| LED Flashing Lights On Cabin (Marker Lights)                          | S               |
| LED transing lights