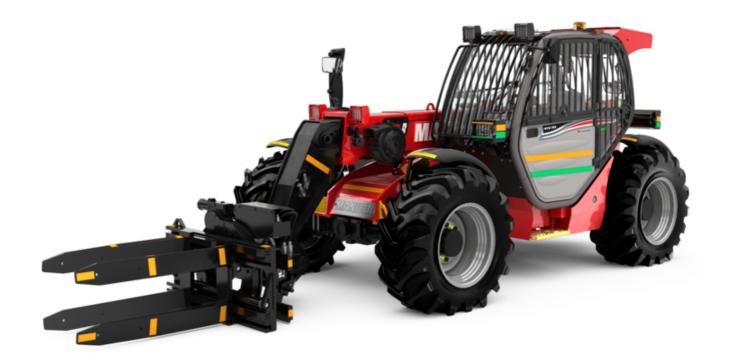

Technical sheet:

# MT-X 733 MINING

|                                                                  | <b>мт-х 733 мінін</b> Created on August 12, 2025 at 2:37 РМ l |
|------------------------------------------------------------------|---------------------------------------------------------------|
| Capacities                                                       | Metric                                                        |
| Max. capacity                                                    | 3300 kg                                                       |
| Max. lifting height                                              | 6.90 m                                                        |
| Maximum outreach                                                 | 3.90 m                                                        |
| treakout force with bucket                                       | 7400 daN                                                      |
| Veight and dimensions                                            | 7400 0814                                                     |
| <u> </u>                                                         | 111                                                           |
| Iverall length to carriage                                       | l11 4.74 m                                                    |
| ength to face of forks                                           | l2 4.76 m                                                     |
| verall width                                                     | b1 2.26 m                                                     |
| verall height                                                    | h17 2.30 m                                                    |
| /heelbase                                                        | y 2.81 m                                                      |
| round clearance                                                  | m4 0.45 m                                                     |
| verall cab width                                                 | b4 0.89 m                                                     |
| ilt-up angle                                                     | a4 12 °                                                       |
| ilt-down angle                                                   | a5 114°                                                       |
| xternal turning radius (over tyres)                              | Wa1 3.80 m                                                    |
| Inladen weight (with forks)                                      | 6620 kg                                                       |
| Dverall weight                                                   | 6620 kg                                                       |
|                                                                  |                                                               |
| ires type                                                        | Pneumatic                                                     |
| Standard tires                                                   | Alliance 400/80 - 24 - 162A8                                  |
| orks length / width / section                                    | I / e / s 1200 mm x 125 mm x 45 mm                            |
| Performances                                                     |                                                               |
| ifting                                                           | 7.20 s                                                        |
| owering                                                          | 5.50 s                                                        |
| xtension                                                         | 6.50 s                                                        |
| etraction                                                        | 5.40 s                                                        |
| crowd                                                            | 2.90 s                                                        |
| Dump                                                             | 2.80 s                                                        |
| ingine                                                           | 2.000                                                         |
| ingine brand                                                     | Perkins                                                       |
|                                                                  |                                                               |
| ingine norm                                                      | Stage IIIA                                                    |
| ingine model                                                     | 1104D-44 T                                                    |
| lumber of cylinders / Capacity of cylinders                      | 4 - 4400 cm³                                                  |
| C. Engine power rating - Power                                   | 95 Hp / 70 kW                                                 |
| Max. torque / Engine rotation                                    | 392 Nm @ 1400 rpm                                             |
| Prawbar pull (Laden)                                             | 9000 daN                                                      |
| ransmission                                                      |                                                               |
| ransmission type                                                 | Torque converter                                              |
| lumber of gears (forward / reverse)                              | 3/3                                                           |
| Max. travel speed                                                | 15 km/h                                                       |
| Max. travel speed (may vary according to applicable regulations) | 15 km/h                                                       |
|                                                                  | Manual                                                        |
| Parking brake                                                    |                                                               |
| Service brake                                                    | Oil-immersed multi-discs braking on front & rea<br>axles      |
| lydraulics                                                       | unico                                                         |
| •                                                                | Gear pump                                                     |
| Hydraulic pump type                                              |                                                               |
| lydraulic flow / Pressure                                        | 104 l/min-250 bar                                             |
| ank capacities                                                   |                                                               |
| ngine oil                                                        | 10                                                            |
| lydraulic oil                                                    | 128                                                           |
| uel tank                                                         | 120                                                           |
| loise and vibration                                              |                                                               |
| loise at driving position (LpA)                                  | 78 dB                                                         |
| loise to environment (LwA)                                       | 104 dB                                                        |
| /ibration on hands/arms                                          | < 2.50 m/s²                                                   |
| Miscellaneous                                                    | ₹ 2.50 Hg 3                                                   |
| Steering wheels (front / rear)                                   | 2/2                                                           |
| - , ,                                                            | 2/2                                                           |
| Drive wheels (front / rear)                                      | 2/2                                                           |
| Safety / Cab certification                                       | Standard EN 15000 / Cabin ROPS - FOPS level 2                 |