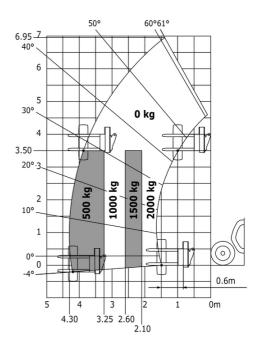

## MT-X 733 Mining - Load chart

## Machine on tires with tire handler TH 33 (Metric)