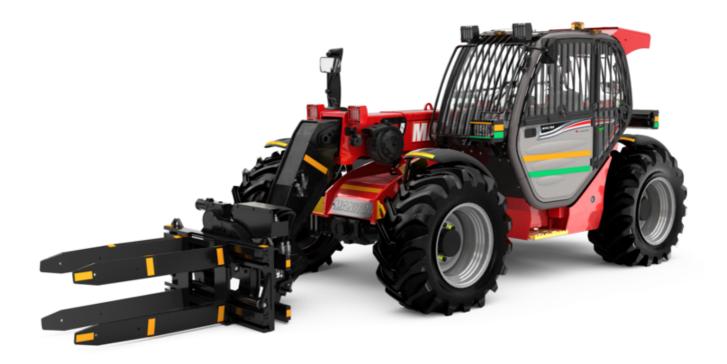

Technical sheet:

# MT-X 733 MINING

|                                                                  | мт-х 733 мініна Created on August 1, 2025 at 6:1 | / PIVI U   |
|------------------------------------------------------------------|--------------------------------------------------|------------|
| Capacities                                                       | Metric                                           |            |
| Max. capacity                                                    | 3300 kg                                          |            |
| Max. lifting height                                              | 6.90 m                                           |            |
| Maximum outreach                                                 | 3.90 m                                           |            |
| Breakout force with bucket                                       | 7400 daN                                         |            |
| Weight and dimensions                                            |                                                  |            |
| Overall length to carriage                                       | l11 4.74 m                                       |            |
| Length to face of forks                                          | 12 4.76 m                                        |            |
| Overall width                                                    | b1 2.26 m                                        |            |
| Overall height                                                   | h17 2.30 m                                       |            |
| Vheelbase                                                        |                                                  |            |
| Ground clearance                                                 | y 2.81 m<br>m4 0.45 m                            |            |
| Overall cab width                                                | b4 0.89 m                                        |            |
|                                                                  |                                                  |            |
| Filt-up angle                                                    | a4 12 °                                          |            |
| Tilt-down angle                                                  | a5 114°                                          |            |
| External turning radius (over tyres)                             | Wa1 3.80 m                                       |            |
| Jnladen weight (with forks)                                      | 6620 kg                                          |            |
| Overall weight                                                   | 6620 kg                                          |            |
| Fires type                                                       | Pneumatic                                        |            |
| Standard tires                                                   | Alliance 400/80 - 24 - 162A8                     |            |
| Forks length / width / section                                   | I / e / s 1200 mm x 125 mm x 45 mm               |            |
| Performances                                                     |                                                  |            |
| ifting                                                           | 7.20 s                                           |            |
| owering                                                          | 5.50 s                                           |            |
| Extension                                                        | 6.50 s                                           |            |
| Retraction                                                       | 5.40 s                                           |            |
| Crowd                                                            | 2.90 s                                           |            |
| Dump                                                             | 2.80 s                                           |            |
| Engine                                                           |                                                  |            |
| Engine brand                                                     | Perkins                                          |            |
| Engine norm                                                      | Stage IIIA                                       |            |
| Engine model                                                     | 1104D-44 T                                       |            |
| Number of cylinders / Capacity of cylinders                      | 4 - 4400 cm <sup>3</sup>                         |            |
| .C. Engine power rating - Power                                  | 95 Hp / 70 kW                                    |            |
| Max. torque / Engine rotation                                    | 392 Nm @ 1400 rpm                                |            |
| Drawbar pull (Laden)                                             | 9000 daN                                         |            |
| Transmission                                                     | 7000 daix                                        |            |
| Transmission type                                                | Torque converter                                 |            |
|                                                                  | 3 / 3                                            |            |
| Number of gears (forward / reverse)                              |                                                  |            |
| Max. travel speed                                                | 15 km/h                                          |            |
| Max. travel speed (may vary according to applicable regulations) | 15 km/h                                          |            |
| Parking brake                                                    | Manual                                           |            |
| Service brake                                                    | Oil-immersed multi-discs braking on fro<br>axles | ont & rear |
| -lydraulics                                                      | UATES                                            |            |
| Hydraulic pump type                                              | Gear pump                                        |            |
| Hydraulic flow / Pressure                                        | Gear pullip<br>104 l/min-250 bar                 |            |
|                                                                  | 104 1/11IIn-250 Dar                              |            |
| Fank capacities                                                  | 401                                              |            |
| Engine oil                                                       | 101                                              |            |
| Hydraulic oil                                                    | 128                                              |            |
| uel tank                                                         | 120 I                                            |            |
| loise and vibration                                              |                                                  |            |
| Noise at driving position (LpA)                                  | 78 dB                                            |            |
| Noise to environment (LwA)                                       | 104 dB                                           |            |
| Vibration on hands/arms                                          | < 2.50 m/s <sup>2</sup>                          |            |
| Miscellaneous                                                    |                                                  |            |
| Steering wheels (front / rear)                                   | 2/2                                              |            |
| Drive wheels (front / rear)                                      | 2/2                                              |            |
| Safety / Cab certification                                       | Standard EN 15000 / Cabin ROPS - FOP             | S level 2  |
| Controls                                                         | JSM                                              |            |