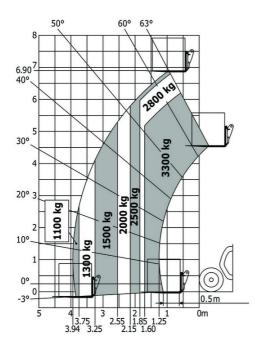

.50 m/s <sup>2</sup>                          |            |
| Miscellaneous                                                    |                                                  |            |
| Steering wheels (front / rear)                                   | 2/2                                              |            |
| Drive wheels (front / rear)                                      | 2/2                                              |            |
| Safety / Cab certification                                       | Standard EN 15000 / Cabin ROPS - FOP             | S level 2  |
| Controls                                                         | JSM                                              |            |

## MT-X 733 Mining - Load chart

### Machine on tires with forks Metric



## Machine on tires with tire handler TH 33 (Metric)



# **Mining Specifications**

| 1 Material Committee                                                  | MT-X 733 Mining |
|-----------------------------------------------------------------------|-----------------|
| Lifting function Clamp predisposition (controls from cabin)           | 0               |
| Lighting                                                              | 0               |
| Brake Lights ON When Park Brake ON                                    | S               |
| Flat Led Rotating Beacon                                              | S               |
| LED Flashing Lights On Cabin (Marker Lights)                          | S               |
| LED transing lights