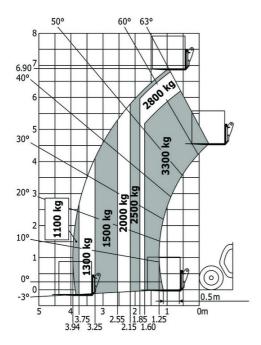

ment (LwA)                                       | 104 dB                                               |
| /ibration on hands/arms                                          | < 2.50 m/s²                                          |
| Miscellaneous                                                    |                                                      |
| Steering wheels (front / rear)                                   | 2/2                                                  |
| Drive wheels (front / rear)                                      | 2/2                                                  |
| Safety / Cab certification                                       | Standard EN 15000 / Cabin ROPS - FOPS lev            |

## MT-X 733 Mining - Load chart

### Machine on tires with forks Metric



## Machine on tires with tire handler TH 33 (Metric)



## **Mining Specifications**

| Clamp predisposition (controls from cabin)  Lighting  Brake Lights ON When Park Brake ON  Flat Led Rotating Beacon  S  LED Flashing Lights On Cabin (Marker Lights)  LED tramming lights  S  LED tramming lights  S  LED work lights - On the top of the boom (fixed part) (x2)  S  LED working lights on cab (x4 : 2 front + 2 rear)  S  Motorization/Power  Exhaust fume purification system  Hydraulic hose sleeve burst protection  S  Readiator safety cap  S  S  Secondary functions  Automatic greasing system (AGS) - Chassis + boom  S  Security  Guardian Angel" System Level 1  S  S  S  S  S  S  S  S  S  S  S  S  S