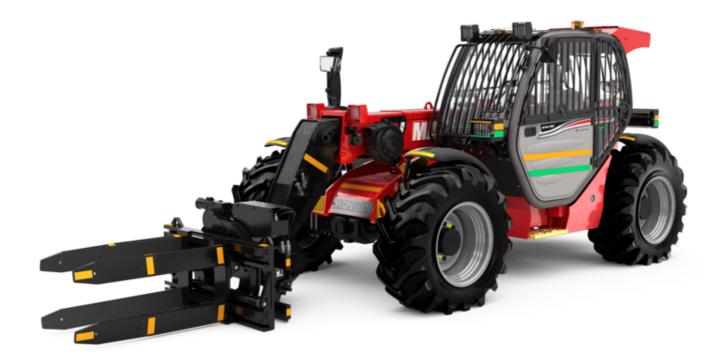

# MT-X 733 MINING

|                                                                  | MT-X 733 MINING Created on August 1, 2025 at 6:01 PM |
|------------------------------------------------------------------|------------------------------------------------------|
| Capacities                                                       | Metric                                               |
| Max. capacity                                                    | 3300 kg                                              |
| Max. lifting height                                              | 6.90 m                                               |
| Maximum outreach                                                 | 3.90 m                                               |
| Breakout force with bucket                                       | 7400 daN                                             |
| Weight and dimensions                                            |                                                      |
| Overall length to carriage                                       | l11 4.74 m                                           |
| ength to face of forks                                           | 12 4.76 m                                            |
| Overall width                                                    | b1 2.26 m                                            |
| Overall height                                                   | h17 2.30 m                                           |
| Vheelbase                                                        |                                                      |
| Ground clearance                                                 | y 2.81 m<br>m4 0.45 m                                |
| Overall cab width                                                | b4 0.89 m                                            |
|                                                                  |                                                      |
| Filt-tup angle                                                   | a4 12°                                               |
| Filt-down angle                                                  | a5 114°                                              |
| External turning radius (over tyres)                             | Wa1 3.80 m                                           |
| Inladen weight (with forks)                                      | 6620 kg                                              |
| Overall weight                                                   | 6620 kg                                              |
| Fires type                                                       | Pneumatic                                            |
| Standard tires                                                   | Alliance 400/80 - 24 - 162A8                         |
| orks length / width / section                                    | I / e / s 1200 mm x 125 mm x 45 mm                   |
| Performances                                                     |                                                      |
| ifting                                                           | 7.20 s                                               |
| owering                                                          | 5.50 s                                               |
| extension                                                        | 6.50 s                                               |
| Retraction                                                       | 5.40 s                                               |
| Crowd                                                            | 2.90 s                                               |
| Dump                                                             | 2.80 s                                               |
| Engine                                                           |                                                      |
| Engine brand                                                     | Perkins                                              |
| Engine norm                                                      | Stage IIIA                                           |
| Engine model                                                     | 1104D-44 T                                           |
| Number of cylinders / Capacity of cylinders                      | 4 - 4400 cm <sup>3</sup>                             |
| .C. Engine power rating - Power                                  | 95 Hp / 70 kW                                        |
| Max. torque / Engine rotation                                    | 392 Nm @ 1400 rpm                                    |
| Drawbar pull (Laden)                                             | 9000 daN                                             |
| Transmission                                                     |                                                      |
| Fransmission type                                                | Torque converter                                     |
| Number of gears (forward / reverse)                              | 3/3                                                  |
| Aax. travel speed                                                | 15 km/h                                              |
| Aax. travel speed (may vary according to applicable regulations) | 15 km/h                                              |
| Parking brake                                                    | Manual                                               |
| raikilly blake                                                   |                                                      |
| Service brake                                                    | Oil-immersed multi-discs braking on front & axles    |
| lydraulics                                                       |                                                      |
| lydraulic pump type                                              | Gear pump                                            |
| Hydraulic flow / Pressure                                        | 104 l/min-250 bar                                    |
| Fank capacities                                                  |                                                      |
| Engine oil                                                       | 10                                                   |
| Hydraulic oil                                                    | 128 I                                                |
| euel tank                                                        | 1201                                                 |
| loise and vibration                                              | 1201                                                 |
|                                                                  | 70.40                                                |
| Noise at driving position (LpA)                                  | 78 dB                                                |
| Noise to environment (LwA)                                       | 104 dB                                               |
| /ibration on hands/arms                                          | < 2.50 m/s²                                          |
| Miscellaneous                                                    |                                                      |
| Steering wheels (front / rear)                                   | 2/2                                                  |
| Drive wheels (front / rear)                                      | 2/2                                                  |
| Safety / Cab certification                                       | Standard EN 15000 / Cabin ROPS - FOPS lev            |