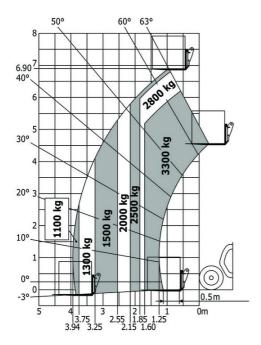

| 104 dB                                            |          |
| Vibration on hands/arms                                          | < 2.50 m/s²                                       |          |
| Miscellaneous                                                    |                                                   |          |
| Steering wheels (front / rear)                                   | 2/2                                               |          |
| Orive wheels (front / rear)                                      | 2/2                                               |          |
| Safety / Cab certification                                       | Standard EN 15000 / Cabin ROPS - FOPS             | level 2  |

## MT-X 733 Mining - Load chart

### Machine on tires with forks Metric



## Machine on tires with tire handler TH 33 (Metric)



## **Mining Specifications**

|                                                            | MT-X 733 Mining |
|------------------------------------------------------------|-----------------|
| Lifting function                                           |                 |
| Clamp predisposition (controls from cabin)                 | 0               |
| Lighting                                                   |                 |
| Brake Lights ON When Park Brake ON                         | S               |
| Flat Led Rotating Beacon                                   | S               |
| LED Flashing Lights On Cabin (Marker Lights)               | S               |
| LED tramming lights                                        | S