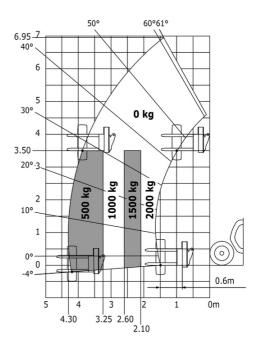

| Standard EN 15000 / Cabin ROPS - FOP    | S level 2 |

## MT-X 733 Mining - Load chart

### Machine on tires with forks Metric



## Machine on tires with tire handler TH 33 (Metric)



# **Mining Specifications**

| Clamp predisposition (controls from cabin)  Lighting  Brake Lights ON When Park Brake ON  Flat Led Rotating Beacon  S  LED Flashing Lights On Cabin (Marker Lights)  LED tramming lights  S  LED tramming lights  S  LED work lights - On the top of the boom (fixed part) (x2)  S  LED working lights on cab (x4 : 2 front + 2 rear)  S  Motorization/Power  Exhaust fume purification system  Hydraulic hose sleeve burst protection  S  Readiator safety cap  S  Secondary functions  Automatic greasing system (AGS) - Chassis + boom  Security  Guardian Angel" System Level 1  S  Saudia Audio warning on reverse movements (lynx noise)  S  S  S  S  S  S  S  S  S  S  S  S  S