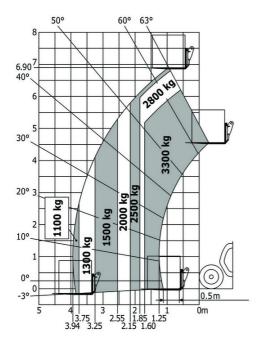

| Standard EN 15000 / Cabin ROPS - FOP    | S level 2 |

## MT-X 733 Mining - Load chart

### Machine on tires with forks Metric



## Machine on tires with tire handler TH 33 (Metric)



# **Mining Specifications**

| Clamp predisposition (controls from cabin)  Lighting  Brake Lights ON When Park Brake ON  Flat Led Rotating Beacon  S  LED Flashing Lights On Cabin (Marker Lights)  LED tramming lights  S  LED tramming lights  S  LED work lights - On the top of the boom (fixed part) (x2)  S  LED working lights on cab (x4 : 2 front + 2 rear)  S  Motorization/Power  Exhaust fume purification system  Hydraulic hose sleeve burst protection  S  Readiator safety cap  S  Secondary functions  Automatic greasing system (AGS) - Chassis + boom  Security  Guardian Angel" System Level 1  S  Saudia Audio warning on reverse movements (lynx noise)  S  S  S  S  S  S  S  S  S  S  S  S  S