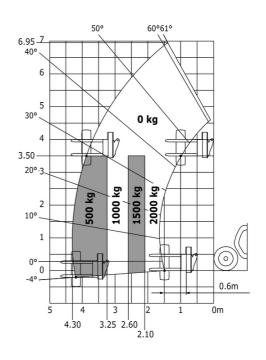

### MT-X 733 Mining - Load chart

### Machine on tires with tire handler TH 33 (Metric)