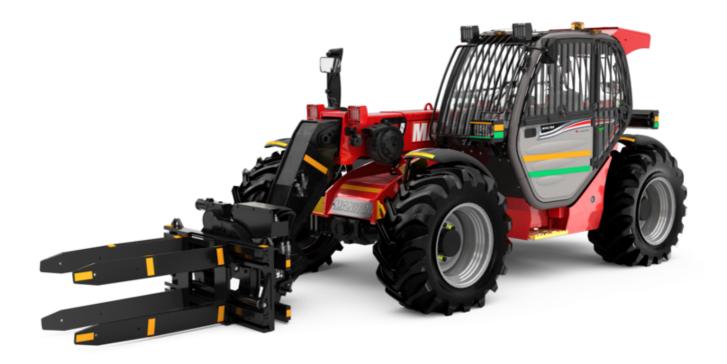

# MT-X 733 MINING

|                                                                  | мт-х 733 мініна Created on September 10, 2025 at 2:42 AM U |
|------------------------------------------------------------------|------------------------------------------------------------|
| Capacities                                                       | Metric                                                     |
| Max. capacity                                                    | 3300 kg                                                    |
| Max. lifting height                                              | 6.90 m                                                     |
| Maximum outreach                                                 | 3.90 m                                                     |
| Breakout force with bucket                                       | 7400 daN                                                   |
| Weight and dimensions                                            |                                                            |
| Overall length to carriage                                       | l11 4.74 m                                                 |
| Length to face of forks                                          | 12 4.76 m                                                  |
| Overall width                                                    | b1 2.26 m                                                  |
| Overall height                                                   | h17 2.30 m                                                 |
| Wheelbase                                                        | y 2.81 m                                                   |
| Ground clearance                                                 | m4 0.45 m                                                  |
| Overall cab width                                                | b4 0.89 m                                                  |
| Tilt-up angle                                                    | a4 12 °                                                    |
|                                                                  | a <sup>4</sup> 12 a5 114 °                                 |
| Tilt-down angle                                                  |                                                            |
| External turning radius (over tyres)                             | Wa1 3.80 m                                                 |
| Unladen weight (with forks)                                      | 6620 kg                                                    |
| Overall weight                                                   | 6620 kg                                                    |
| Tires type                                                       | Pneumatic                                                  |
| Standard tires                                                   | Alliance 400/80 - 24 - 162A8                               |
| Forks length / width / section                                   | I / e / s 1200 mm x 125 mm x 45 mm                         |
| Performances                                                     |                                                            |
| Lifting                                                          | 7.20 s                                                     |
| Lowering                                                         | 5.50 s                                                     |
| Extension                                                        | 6.50 s                                                     |
| Retraction                                                       | 5.40 s                                                     |
| Crowd                                                            | 2.90 s                                                     |
| Dump                                                             | 2.80 s                                                     |
| Engine                                                           |                                                            |
| Engine brand                                                     | Perkins                                                    |
| Engine norm                                                      | Stage IIIA                                                 |
| Engine model                                                     | 1104D-44 T                                                 |
| Number of cylinders / Capacity of cylinders                      | 4 - 4400 cm³                                               |
| I.C. Engine power rating - Power                                 | 95 Hp / 70 kW                                              |
| Max. torque / Engine rotation                                    | 392 Nm @ 1400 rpm                                          |
| Drawbar pull (Laden)                                             | 9000 daN                                                   |
| Transmission                                                     |                                                            |
| Transmission type                                                | Torque converter                                           |
| Number of gears (forward / reverse)                              | 3/3                                                        |
| Max. travel speed                                                | 15 km/h                                                    |
| Max. travel speed (may vary according to applicable regulations) | 15 km/h                                                    |
| Parking brake                                                    | Manual                                                     |
|                                                                  | Oil-immersed multi-discs braking on front & rear           |
| Service brake                                                    | axles                                                      |
| Hydraulics                                                       |                                                            |
| Hydraulic pump type                                              | Gear pump                                                  |
| Hydraulic flow / Pressure                                        | 104 l/min-250 bar                                          |
| Tank capacities                                                  |                                                            |
| Engine oil                                                       | 101                                                        |
| Hydraulic oil                                                    | 128                                                        |
| Fuel tank                                                        | 120                                                        |
| Noise and vibration                                              | 1201                                                       |
| Noise at driving position (LpA)                                  | 78 dB                                                      |
| Noise to environment (LwA)                                       | 104 dB                                                     |
| Vibration on hands/arms                                          |                                                            |
|                                                                  | < 2.50 m/s <sup>2</sup>                                    |
| Miscellaneous Steeling whole (front (see))                       | 0.10                                                       |
| Steering wheels (front / rear)                                   | 2/2                                                        |
| Drive wheels (front / rear)                                      | 2/2                                                        |
| Safety / Cab certification                                       | Standard EN 15000 / Cabin ROPS - FOPS level 2              |