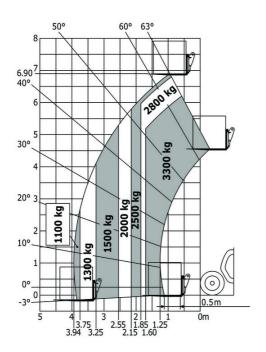

|     | S        |
|     | S        |
|     | S<br>S   |
|     | S        |
|     | \$<br>\$ |
|     | 3        |
|     | S        |
|     | J        |

| C | omfort |
|---|--------|
|   |        |
|   |        |
|   | -      |
|   | 0      |
|   | -      |
|   | -      |
|   | -      |
|   | -      |
|   |        |
|   |        |
|   |        |
|   |        |
|   |        |
|   | -      |
|   | -      |
|   |        |
|   |        |
|   |        |
|   | -      |
|   |        |
|   | -      |
|   |        |
|   | S      |
|   |        |
|   | -      |
|   |        |
|   | -      |
|   | -      |
|   | -      |
|   |        |
|   | -      |
|   |        |
|   | -      |
|   |        |
|   | S      |
|   |        |

### MT-X 733 Mining - Load chart

#### Machine on tires with forks Metric



### Machine on tires with tire handler TH 33 (Metric)



# **Mining Specifications**

| 1101 6 0                                                   |  |
|------------------------------------------------------------|--|
| Lifting function                                           |  |
| Clamp predisposition (controls from cabin)                 |  |
| Lighting                                                   |  |
| Brake Lights ON When Park Brake ON                         |  |
| Flat Led Rotating Beacon                                   |  |
| LED Flashing Lights On Cabin (Marker Lights)               |  |
| LED tramming lights                                        |  |
| LED work lights - On the top of the boom (fixed part) (x2) |  |
| LED working lights on cab (x4:2 front + 2 rear)