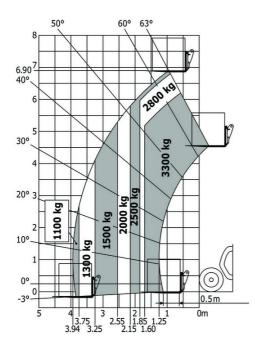

#### MT-X 733 Mining - Load chart

### Machine on tires with forks Metric

Machine on tires with tire handler TH 33 (Metric)