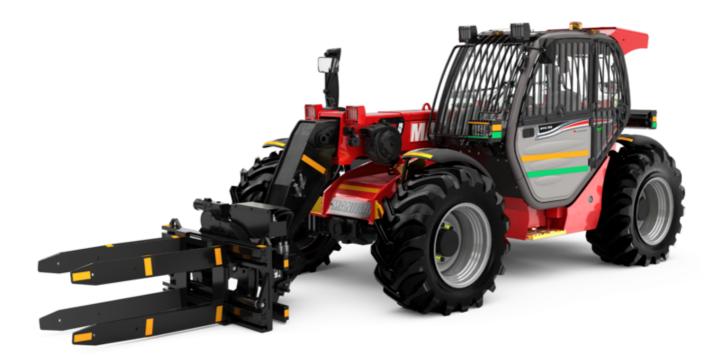

Technical sheet :

# MT-X 733 MINING

|                                                                  | MT-X 733 MINING Created on August 13, 2025 at 12:25 AM L |
|------------------------------------------------------------------|----------------------------------------------------------|
| Capacities                                                       | Metric                                                   |
| Max. capacity                                                    | 3300 kg                                                  |
| Max. lifting height                                              | 6.90 m                                                   |
| Maximum outreach                                                 | 3.90 m                                                   |
| Breakout force with bucket                                       | 7400 daN                                                 |
| Weight and dimensions                                            |                                                          |
| Overall length to carriage                                       | l11 4.74 m                                               |
| Length to face of forks                                          | l2 4.76 m                                                |
| Overall width                                                    | b1 2.26 m                                                |
| Overall height                                                   | h17 2.30 m                                               |
| Wheelbase                                                        | y 2.81 m                                                 |
| Ground clearance                                                 | m4 0.45 m                                                |
| Overall cab width                                                | b4 0.89 m                                                |
|                                                                  | a4 12 °                                                  |
| Tilt-up angle                                                    |                                                          |
| Tilt-down angle                                                  |                                                          |
| External turning radius (over tyres)                             | Wa1 3.80 m                                               |
| Unladen weight (with forks)                                      | 6620 kg                                                  |
| Overall weight                                                   | 6620 kg                                                  |
| Tires type                                                       | Pneumatic                                                |
| Standard tires                                                   | Alliance 400/80 - 24 - 162A8                             |
| Forks length / width / section                                   | l / e / s 1200 mm x 125 mm x 45 mm                       |
| Performances                                                     |                                                          |
| Lifting                                                          | 7.20 s                                                   |
| Lowering                                                         | 5.50 s                                                   |
| Extension                                                        | 6.50 s                                                   |
| Retraction                                                       | 5.40 s                                                   |
| Crowd                                                            | 2.90 s                                                   |
| Dump                                                             | 2.80 s                                                   |
| Engine                                                           |                                                          |
| Engine brand                                                     | Perkins                                                  |
| Engine norm                                                      | Stage IIIA                                               |
| Engine model                                                     | 1104D-44 T                                               |
| Number of cylinders / Capacity of cylinders                      | 4 - 4400 cm³                                             |
| I.C. Engine power rating - Power                                 | 95 Hp / 70 kW                                            |
| Max. torque / Engine rotation                                    | 392 Nm @ 1400 грт                                        |
| Drawbar pull (Laden)                                             | 9000 daN                                                 |
| Transmission                                                     |                                                          |
| Transmission type                                                | Torque converter                                         |
| Number of gears (forward / reverse)                              | 3/3                                                      |
| Max. travel speed                                                | 15 km/h                                                  |
| Max. travel speed (may vary according to applicable regulations) | 15 km/h                                                  |
| Parking brake                                                    | Manual                                                   |
|                                                                  | Oil-immersed multi-discs braking on front & rea          |
| Service brake                                                    | axles                                                    |
| Hydraulics                                                       |                                                          |
| Hydraulic pump type                                              | Gear pump                                                |
| Hydraulic flow / Pressure                                        | 104 I/min-250 bar                                        |
| Tank capacities                                                  |                                                          |
| Engine oil                                                       | 10                                                       |
| Hydraulic oil                                                    | 128                                                      |
| Fuel tank                                                        | 1201                                                     |
| Noise and vibration                                              |                                                          |
| Noise at driving position (LpA)                                  | 78 dB                                                    |
|                                                                  | 104 dB                                                   |
| Noise to environment (LwA)                                       |                                                          |
| Vibration on hands/arms                                          | < 2.50 m/s²                                              |
| Miscellaneous                                                    |                                                          |
| Steering wheels (front / rear)                                   | 2/2                                                      |
| Drive wheels (front / rear)                                      | 2/2                                                      |
| Safety / Cab certification                                       | Standard EN 15000 / Cabin ROPS - FOPS level 2            |
| Controls                                                         | JSM                                                      |
|                                                                  |                                                          |