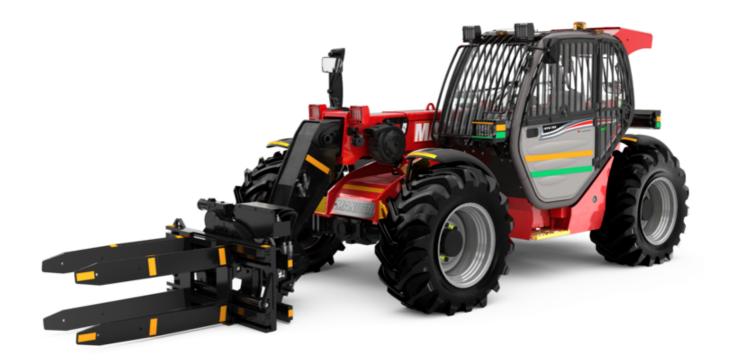

Technical sheet:

# MT-X 733 MINING





| - 13