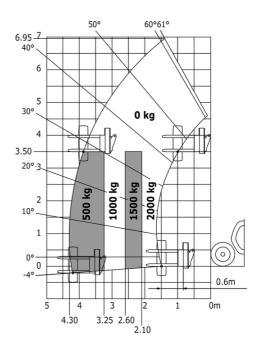

| Standard EN 15000 / Cabin ROPS - FOPS   | 3 level 2 |

## MT-X 733 Mining - Load chart

### Machine on tires with forks Metric



## Machine on tires with tire handler TH 33 (Metric)



## **Mining Specifications**

|                                                            | MT-X 733 Mining |
|------------------------------------------------------------|-----------------|
| Lifting function                                           |                 |
| Clamp predisposition (controls from cabin)                 | 0               |
| Lighting                                                   |                 |
| Brake Lights ON When Park Brake ON                         | S               |
| Flat Led Rotating Beacon                                   | S               |
| LED Flashing Lights On Cabin (Marker Lights)               | S               |
| LED tramming lights                                        | S               |
| LED work lights - On the top of the b