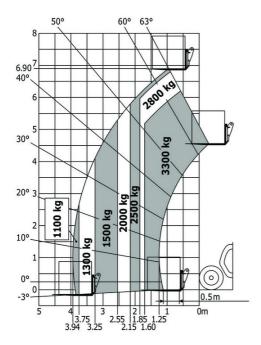

| Standard EN 15000 / Cabin ROPS - FOPS   | 3 level 2 |

## MT-X 733 Mining - Load chart

### Machine on tires with forks Metric



## Machine on tires with tire handler TH 33 (Metric)



## **Mining Specifications**

|                                                            | MT-X 733 Mining |
|------------------------------------------------------------|-----------------|
| Lifting function                                           |                 |
| Clamp predisposition (controls from cabin)                 | 0               |
| Lighting                                                   |                 |
| Brake Lights ON When Park Brake ON                         | S               |
| Flat Led Rotating Beacon                                   | S               |
| LED Flashing Lights On Cabin (Marker Lights)               | S               |
| LED tramming lights                                        | S