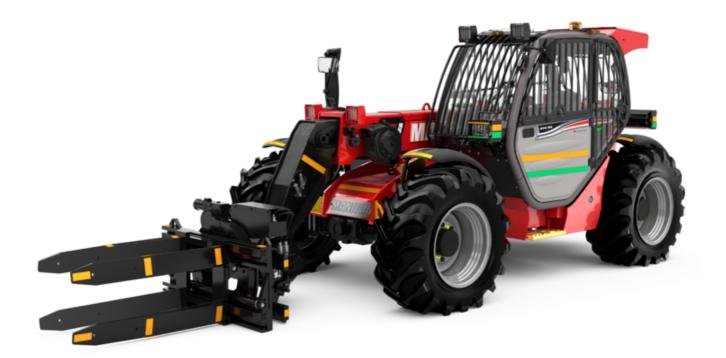

Technical sheet :

# MT-X 733 MINING

|                                                                  | <b>MT-X 733 MINING</b> Created on August 2, 2025 at 12:00 AM |
|------------------------------------------------------------------|--------------------------------------------------------------|
| Capacities                                                       | Metric                                                       |
| Max. capacity                                                    | 3300 kg                                                      |
| Max. lifting height                                              | 6.90 m                                                       |
| Maximum outreach                                                 | 3.90 m                                                       |
| Breakout force with bucket                                       | 7400 daN                                                     |
| Weight and dimensions                                            |                                                              |
| Overall length to carriage                                       | l11 4.74 m                                                   |
| Length to face of forks                                          | l2 4.76 m                                                    |
| Overall width                                                    | b1 2.26 m                                                    |
| Overall height                                                   | h17 2.30 m                                                   |
| Wheelbase                                                        | y 2.81 m                                                     |
| Ground clearance                                                 | m4 0.45 m                                                    |
| Overall cab width                                                | b4 0.89 m                                                    |
| Tilt-up angle                                                    | a4 12 °                                                      |
| Tilt-down angle                                                  | a5 114 °                                                     |
| External turning radius (over tyres)                             | Wa1 3.80 m                                                   |
| Unladen weight (with forks)                                      | 6620 kg                                                      |
| Overall weight                                                   | 6620 kg                                                      |
|                                                                  |                                                              |
| Tires type                                                       | Pneumatic                                                    |
| Standard tires                                                   | Alliance 400/80 - 24 - 162A8                                 |
| Forks length / width / section                                   | l / e / s 1200 mm x 125 mm x 45 mm                           |
| Performances                                                     |                                                              |
| Lifting                                                          | 7.20 s                                                       |
| Lowering                                                         | 5.50 s                                                       |
| Extension                                                        | 6.50 s                                                       |
| Retraction                                                       | 5.40 s                                                       |
| Crowd                                                            | 2.90 s                                                       |
| Dump                                                             | 2.80 s                                                       |
| Engine                                                           |                                                              |
| Engine brand                                                     | Perkins                                                      |
| Engine norm                                                      | Stage IIIA                                                   |
| Engine model                                                     | 1104D-44 T                                                   |
| Number of cylinders / Capacity of cylinders                      | 4 - 4400 cm <sup>3</sup>                                     |
| I.C. Engine power rating - Power                                 | 95 Hp / 70 kW                                                |
| Max. torque / Engine rotation                                    | 392 Nm @ 1400 rpm                                            |
| Drawbar pull (Laden)                                             | 9000 daN                                                     |
| Transmission                                                     |                                                              |
| Transmission type                                                | Torque converter                                             |
| Number of gears (forward / reverse)                              | 3 / 3                                                        |
| Max. travel speed                                                | 15 km/h                                                      |
| Max. travel speed (may vary according to applicable regulations) | 15 km/h                                                      |
| Parking brake                                                    | Manual                                                       |
|                                                                  | Oil-immersed multi-discs braking on front & re               |
| Service brake                                                    | axles                                                        |
| Hydraulics                                                       |                                                              |
| Hydraulic pump type                                              | Gear pump                                                    |
| Hydraulic flow / Pressure                                        | 104 l/min-250 bar                                            |
| Tank capacities                                                  |                                                              |
| Engine oil                                                       | 10                                                           |
| Hydraulic oil                                                    | 128                                                          |
| Fuel tank                                                        | 120                                                          |
| Noise and vibration                                              |                                                              |
| Noise at driving position (LpA)                                  | 78 dB                                                        |
| Noise to environment (LwA)                                       | 104 dB                                                       |
| Vibration on hands/arms                                          | < 2.50 m/s²                                                  |
| Miscellaneous                                                    |                                                              |
| Steering wheels (front / rear)                                   | 2/2                                                          |
| Drive wheels (front / rear)                                      | 2/2                                                          |
| Safety / Cab certification                                       | Standard EN 15000 / Cabin ROPS - FOPS level                  |
| Controls                                                         | JSM                                                          |