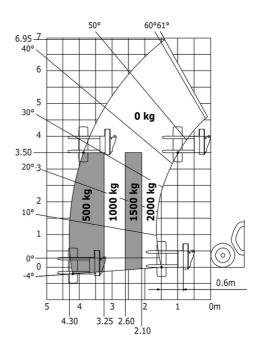

| Miscellaneous                                                    |                                                 |              |
| Steering wheels (front / rear)                                   | 2/2                                             |              |
| Drive wheels (front / rear)                                      | 2/2                                             |              |
| Safety / Cab certification                                       | Standard EN 15000 / Cabin ROPS - FO             | OPS level 2  |
| Controls                                                         | JSM                                             |              |

## MT-X 733 Mining - Load chart

### Machine on tires with forks Metric



## Machine on tires with tire handler TH 33 (Metric)



## **Mining Specifications**

|                                                            | MT-X 733 Mining |
|------------------------------------------------------------|-----------------|
| Lifting function                                           |                 |
| Clamp predisposition (controls from cabin)                 | 0               |
| Lighting                                                   |                 |
| Brake Lights ON When Park Brake ON                         | S               |
| Flat Led Rotating Beacon                                   | S               |
| LED Flashing Lights On Cabin (Marker Lights)               | S               |
| LED tramming lights                                        | S               |
| LED work lights - On the top of the b