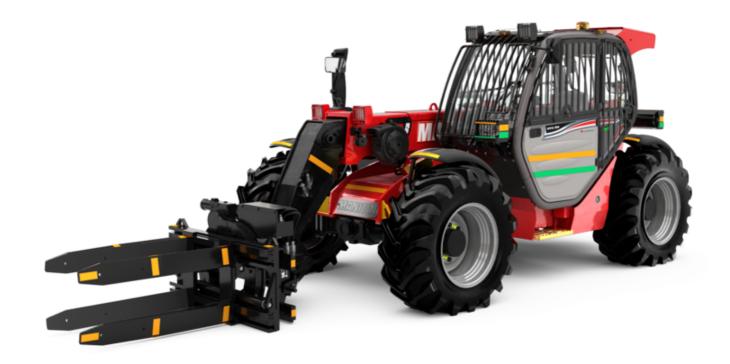

Technical sheet:

# MT-X 733 MINING

|                                                                  | MT-X 733 MINING Created on August 2, 2025 at 4: | 30 AM UT     |
|------------------------------------------------------------------|-------------------------------------------------|--------------|
| Capacities                                                       | Metric                                          |              |
| Max. capacity                                                    | 3300 kg                                         |              |
| Max. lifting height                                              | 6.90 m                                          |              |
| Maximum outreach                                                 | 3.90 m                                          |              |
| Breakout force with bucket                                       | 7400 daN                                        |              |
| Weight and dimensions                                            |                                                 |              |
| Overall length to carriage                                       | l11 4.74 m                                      |              |
| Length to face of forks                                          | 12 4.76 m                                       |              |
| Overall width                                                    | b1 2.26 m                                       |              |
| Overall height                                                   | h17 2.30 m                                      |              |
|                                                                  |                                                 |              |
| Wheelbase<br>Ground clearance                                    | y 2.81 m                                        |              |
|                                                                  | m4 0.45 m                                       |              |
| Overall cab width                                                | b4 0.89 m                                       |              |
| Tilt-up angle                                                    | a4 12 °                                         |              |
| Tilt-down angle                                                  | a5 114°                                         |              |
| External turning radius (over tyres)                             | Wa1 3.80 m                                      |              |
| Unladen weight (with forks)                                      | 6620 kg                                         |              |
| Overall weight                                                   | 6620 kg                                         |              |
| Tires type                                                       | Pneumatic                                       |              |
| Standard tires                                                   | Alliance 400/80 - 24 - 162A                     | .8           |
| Forks length / width / section                                   | I / e / s 1200 mm x 125 mm x 45 mm              | m            |
| Performances                                                     |                                                 |              |
| Lifting                                                          | 7.20 s                                          |              |
| Lowering                                                         | 5.50 s                                          |              |
| Extension                                                        | 6.50 s                                          |              |
| Retraction                                                       | 5.40 s                                          |              |
| Crowd                                                            | 2.90 s                                          |              |
| Dump                                                             | 2.80 s                                          |              |
| Engine                                                           |                                                 |              |
| Engine brand                                                     | Perkins                                         |              |
| Engine norm                                                      | Stage IIIA                                      |              |
| Engine model                                                     | 1104D-44 T                                      |              |
| Number of cylinders / Capacity of cylinders                      | 4 - 4400 cm <sup>3</sup>                        |              |
|                                                                  |                                                 |              |
| I.C. Engine power rating - Power                                 | 95 Hp / 70 kW                                   |              |
| Max. torque / Engine rotation                                    | 392 Nm @ 1400 mm                                |              |
| Drawbar pull (Laden)                                             | 9000 daN                                        |              |
| Transmission                                                     |                                                 |              |
| Transmission type                                                | Torque converter                                |              |
| Number of gears (forward / reverse)                              | 3 / 3                                           |              |
| Max. travel speed                                                | 15 km/h                                         |              |
| Max. travel speed (may vary according to applicable regulations) | 15 km/h                                         |              |
| Parking brake                                                    | Manual                                          |              |
| Service brake                                                    | Oil-immersed multi-discs braking on axles       | front & rear |
| Hydraulics                                                       | dyles                                           |              |
| •                                                                | Cananima                                        |              |
| Hydraulic pump type                                              | Gear pump                                       |              |
| Hydraulic flow / Pressure                                        | 104 l/min-250 bar                               |              |
| Tank capacities                                                  |                                                 |              |
| Engine oil                                                       | 101                                             |              |
| Hydraulic oil                                                    | 128                                             |              |
| Fuel tank                                                        | 120                                             |              |
| Noise and vibration                                              |                                                 |              |
| Noise at driving position (LpA)                                  | 78 dB                                           |              |
| Noise to environment (LwA)                                       | 104 dB                                          |              |
| Vibration on hands/arms                                          | < 2.50 m/s <sup>2</sup>                         |              |
| Miscellaneous                                                    |                                                 |              |
| Steering wheels (front / rear)                                   | 2/2                                             |              |
| Drive wheels (front / rear)                                      | 2/2                                             |              |
| Safety / Cab certification                                       | Standard EN 15000 / Cabin ROPS - FO             | OPS level 2  |
| Controls                                                         | JSM                                             |              |