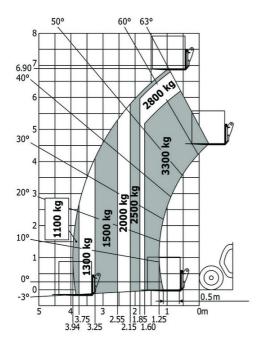

s <sup>2</sup>                         |              |
| Miscellaneous                                                    |                                                 |              |
| Steering wheels (front / rear)                                   | 2/2                                             |              |
| Drive wheels (front / rear)                                      | 2/2                                             |              |
| Safety / Cab certification                                       | Standard EN 15000 / Cabin ROPS - FO             | OPS level 2  |
| Controls                                                         | JSM                                             |              |

## MT-X 733 Mining - Load chart

### Machine on tires with forks Metric



## Machine on tires with tire handler TH 33 (Metric)



## **Mining Specifications**

|                                                            | MT-X 733 Mining |
|------------------------------------------------------------|-----------------|
| Lifting function                                           |                 |
| Clamp predisposition (controls from cabin)                 | 0               |
| Lighting                                                   |                 |
| Brake Lights ON When Park Brake ON                         | S               |
| Flat Led Rotating Beacon                                   | S               |
| LED Flashing Lights On Cabin (Marker Lights)               | S               |
| LED tramming lights                                        | S