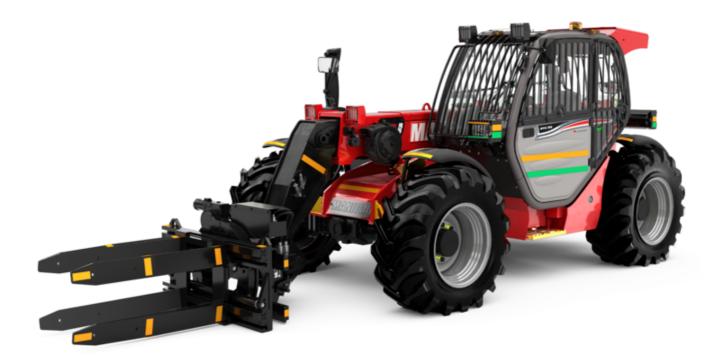

#### MT-X 733 Mining - Load chart

### Machine on tires with forks Metric

Machine on tires with tire handler TH 33 (Metric)