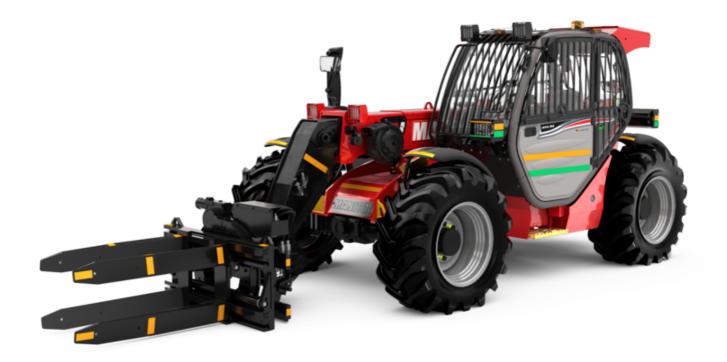

# MT-X 733 MINING

|                                                                  | MT-X 733 MINING Created on September 11, 2025 at 5:39 PM |
|------------------------------------------------------------------|----------------------------------------------------------|
| Capacities                                                       | Metric                                                   |
| Max. capacity                                                    | 3300 kg                                                  |
| Max. lifting height                                              | 6.90 m                                                   |
| Maximum outreach                                                 | 3.90 m                                                   |
| Breakout force with bucket                                       | 7400 daN                                                 |
| Weight and dimensions                                            |                                                          |
| Overall length to carriage                                       | l11 4.74 m                                               |
| Length to face of forks                                          | 12 4.76 m                                                |
| Overall width                                                    | b1 2.26 m                                                |
| Overall height                                                   | h17 2.30 m                                               |
| Wheelbase                                                        | y 2.81 m                                                 |
| Ground clearance                                                 | m4 0.45 m                                                |
| Overall cab width                                                | b4 0.89 m                                                |
|                                                                  | a4 12 °                                                  |
| Tilt-dryn angle                                                  | a5 114°                                                  |
| Tilt-down angle                                                  |                                                          |
| External turning radius (over tyres)                             | Wa1 3.80 m                                               |
| Unladen weight (with forks)                                      | 6620 kg                                                  |
| Overall weight                                                   | 6620 kg                                                  |
| Tires type                                                       | Pneumatic                                                |
| Standard tires                                                   | Alliance 400/80 - 24 - 162A8                             |
| Forks length / width / section                                   | I / e / s 1200 mm x 125 mm x 45 mm                       |
| Performances                                                     |                                                          |
| Lifting                                                          | 7.20 s                                                   |
| Lowering                                                         | 5.50 s                                                   |
| Extension                                                        | 6.50 s                                                   |
| Retraction                                                       | 5.40 s                                                   |
| Crowd                                                            | 2.90 s                                                   |
| Dump                                                             | 2.80 s                                                   |
| Engine                                                           |                                                          |
| Engine brand                                                     | Perkins                                                  |
| Engine norm                                                      | Stage IIIA                                               |
| Engine model                                                     | 1104D-44 T                                               |
| Number of cylinders / Capacity of cylinders                      | 4 - 4400 cm³                                             |
| I.C. Engine power rating - Power                                 | 95 Hp / 70 kW                                            |
| Max. torque / Engine rotation                                    | 392 Nm @ 1400 rpm                                        |
| Drawbar pull (Laden)                                             | 9000 daN                                                 |
| Transmission                                                     |                                                          |
| Transmission type                                                | Torque converter                                         |
| Number of gears (forward / reverse)                              | 3/3                                                      |
| Max. travel speed                                                | 15 km/h                                                  |
| Max. travel speed (may vary according to applicable regulations) | 15 km/h                                                  |
| Parking brake                                                    | Manual                                                   |
| raikilly blake                                                   | Oil-immersed multi-discs braking on front & n            |
| Service brake                                                    | axles                                                    |
| Hydraulics                                                       |                                                          |
| Hydraulic pump type                                              | Gear pump                                                |
| Hydraulic flow / Pressure                                        | 104 l/min-250 bar                                        |
| Tank capacities                                                  |                                                          |
| Engine oil                                                       | 101                                                      |
| Hydraulic oil                                                    | 128                                                      |
| Fuel tank                                                        | 120                                                      |
| Noise and vibration                                              | 1201                                                     |
| Noise at driving position (LpA)                                  | 78 dB                                                    |
|                                                                  | 76 UB<br>104 dB                                          |
| Noise to environment (LwA)                                       |                                                          |
| Vibration on hands/arms                                          | < 2.50 m/s²                                              |
| Miscellaneous                                                    |                                                          |
| Steering wheels (front / rear)                                   | 2/2                                                      |
| Drive wheels (front / rear)                                      | 2/2                                                      |
| Safety / Cab certification                                       | Standard EN 15000 / Cabin ROPS - FOPS leve               |
| Controls                                                         | JSM                                                      |