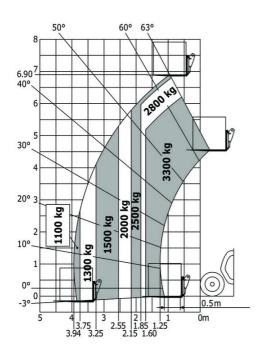

|  |
| S        |  |
| S        |  |
| S        |  |
| S        |  |
| S        |  |
| S        |  |
| S        |  |
|          |  |
| S        |  |

| Comfort |  |
|---------|--|
|         |  |
|         |  |
|         |  |
| 0       |  |
| -       |  |
| -       |  |
|         |  |
|         |  |
|         |  |
| -       |  |
|         |  |
| -       |  |
|         |  |
| -       |  |
| -       |  |
| -       |  |
|         |  |
|         |  |
| -       |  |
| -       |  |
| -       |  |
| -       |  |
| S       |  |
| -       |  |
| -       |  |
| -       |  |
|         |  |
| -       |  |
| -       |  |
| -       |  |
| -       |  |
| -       |  |
| -       |  |
|         |  |
| S       |  |
|         |  |

### MT-X 733 Mining - Load chart

#### Machine on tires with forks Metric



### Machine on tires with tire handler TH 33 (Metric)



## **Mining Specifications**

| Lifting function Clamp predisposition (controls from cabin) Clamp predisposition (controls from cabin) Clamp predisposition (controls from cabin)  Brake Lights ON When Park Brake ON S Flat Led Rotating Beacon S LED Flashing Lights On Cabin (Marker Lights) S LED tramming lights S LED work lights - On the top of the boom (fixed part) (x2) S LED working lights on cab (x4 : 2 front + 2 rear) Motorization/Power Exhaust fume purification system S Hydraulic hose sleeve burst protection S Metal cyclonic prefilter Radiator safety cap Other options Battery + Starter Isolators + Jump Start Receptacle S Secondary functions Automatic greasing system (AGS) - Chassis + boom Security "Guardian Angel" System Level 1