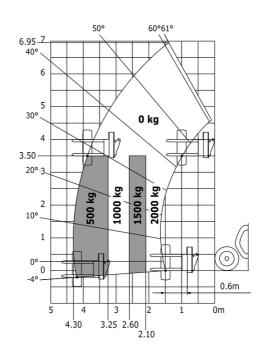

### MT-X 733 Mining - Load chart

### Machine on tires with tire handler TH 33 (Metric)