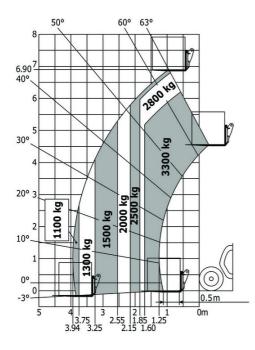

#### MT-X 733 Mining - Load chart

### Machine on tires with forks Metric

Machine on tires with tire handler TH 33 (Metric)