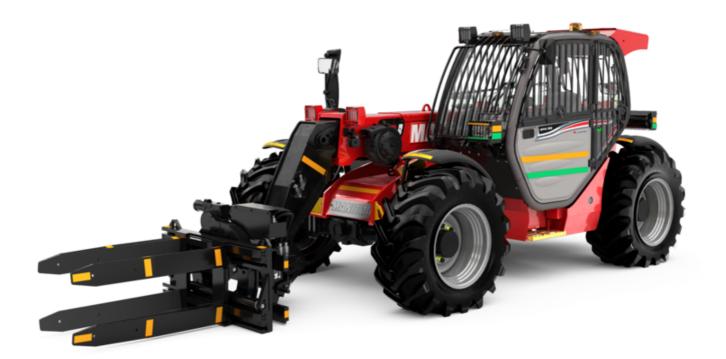

# MT-X 733 MINING

|                                                                                                                                                                                                                                                                                                                                                                                                                                                                                                                                                                                                                                                                                                     | мт-х 7зз мінінд Created on August 1, 2025 at 6:48 РМ U |
|-----------------------------------------------------------------------------------------------------------------------------------------------------------------------------------------------------------------------------------------------------------------------------------------------------------------------------------------------------------------------------------------------------------------------------------------------------------------------------------------------------------------------------------------------------------------------------------------------------------------------------------------------------------------------------------------------------|--------------------------------------------------------|
| Capacities                                                                                                                                                                                                                                                                                                                                                                                                                                                                                                                                                                                                                                                                                          | Metric                                                 |
| Max. capacity                                                                                                                                                                                                                                                                                                                                                                                                                                                                                                                                                                                                                                                                                       | 3300 kg                                                |
| Vax. lifting height                                                                                                                                                                                                                                                                                                                                                                                                                                                                                                                                                                                                                                                                                 | 6.90 m                                                 |
| Aaximum outreach                                                                                                                                                                                                                                                                                                                                                                                                                                                                                                                                                                                                                                                                                    | 3.90 m                                                 |
| reakout force with bucket                                                                                                                                                                                                                                                                                                                                                                                                                                                                                                                                                                                                                                                                           | 7400 daN                                               |
| Veight and dimensions                                                                                                                                                                                                                                                                                                                                                                                                                                                                                                                                                                                                                                                                               |                                                        |
| verall length to carriage                                                                                                                                                                                                                                                                                                                                                                                                                                                                                                                                                                                                                                                                           | l11 4.74 m                                             |
| ength to face of forks                                                                                                                                                                                                                                                                                                                                                                                                                                                                                                                                                                                                                                                                              | l2 4.76 m                                              |
| verall width                                                                                                                                                                                                                                                                                                                                                                                                                                                                                                                                                                                                                                                                                        | b1 2.26 m                                              |
| verall height                                                                                                                                                                                                                                                                                                                                                                                                                                                                                                                                                                                                                                                                                       | h17 2.30 m                                             |
| /heelbase                                                                                                                                                                                                                                                                                                                                                                                                                                                                                                                                                                                                                                                                                           | y 2.81 m                                               |
| round clearance                                                                                                                                                                                                                                                                                                                                                                                                                                                                                                                                                                                                                                                                                     | m4 0.45 m                                              |
| verall cab width                                                                                                                                                                                                                                                                                                                                                                                                                                                                                                                                                                                                                                                                                    | b4 0.89 m                                              |
| ilt-up angle                                                                                                                                                                                                                                                                                                                                                                                                                                                                                                                                                                                                                                                                                        | a4 12 °                                                |
| ilt-down angle                                                                                                                                                                                                                                                                                                                                                                                                                                                                                                                                                                                                                                                                                      | a5 114 °                                               |
| xternal turning radius (over tyres)                                                                                                                                                                                                                                                                                                                                                                                                                                                                                                                                                                                                                                                                 | Wa1 3.80 m                                             |
| Inladen weight (with forks)                                                                                                                                                                                                                                                                                                                                                                                                                                                                                                                                                                                                                                                                         | 6620 kg                                                |
| iverall weight                                                                                                                                                                                                                                                                                                                                                                                                                                                                                                                                                                                                                                                                                      | 6620 kg                                                |
| ires type                                                                                                                                                                                                                                                                                                                                                                                                                                                                                                                                                                                                                                                                                           | Pneumatic                                              |
| Standard tires                                                                                                                                                                                                                                                                                                                                                                                                                                                                                                                                                                                                                                                                                      | Alliance 400/80 - 24 - 162A8                           |
| orks length / width / section                                                                                                                                                                                                                                                                                                                                                                                                                                                                                                                                                                                                                                                                       | l / e / s 1200 mm x 125 mm x 45 mm                     |
| erformances                                                                                                                                                                                                                                                                                                                                                                                                                                                                                                                                                                                                                                                                                         |                                                        |
| ifting                                                                                                                                                                                                                                                                                                                                                                                                                                                                                                                                                                                                                                                                                              | 7.20 s                                                 |
| owering                                                                                                                                                                                                                                                                                                                                                                                                                                                                                                                                                                                                                                                                                             | 5.50 s                                                 |
| xtension                                                                                                                                                                                                                                                                                                                                                                                                                                                                                                                                                                                                                                                                                            | 6.50 s                                                 |
| etraction                                                                                                                                                                                                                                                                                                                                                                                                                                                                                                                                                                                                                                                                                           | 5.40 s                                                 |
| rowd                                                                                                                                                                                                                                                                                                                                                                                                                                                                                                                                                                                                                                                                                                | 2.90 s                                                 |
| lump                                                                                                                                                                                                                                                                                                                                                                                                                                                                                                                                                                                                                                                                                                | 2.80 s                                                 |
| ingine                                                                                                                                                                                                                                                                                                                                                                                                                                                                                                                                                                                                                                                                                              |                                                        |
| ingine brand                                                                                                                                                                                                                                                                                                                                                                                                                                                                                                                                                                                                                                                                                        | Perkins                                                |
| ingine norm                                                                                                                                                                                                                                                                                                                                                                                                                                                                                                                                                                                                                                                                                         | Stage IIIA                                             |
| ingine model                                                                                                                                                                                                                                                                                                                                                                                                                                                                                                                                                                                                                                                                                        | 1104D-44 T                                             |
| lumber of cylinders / Capacity of cylinders                                                                                                                                                                                                                                                                                                                                                                                                                                                                                                                                                                                                                                                         | 4 - 4400 cm <sup>3</sup>                               |
| C. Engine power rating - Power                                                                                                                                                                                                                                                                                                                                                                                                                                                                                                                                                                                                                                                                      | 95 Hp / 70 kW                                          |
| Aax. torque / Engine rotation                                                                                                                                                                                                                                                                                                                                                                                                                                                                                                                                                                                                                                                                       | 392 Nm @ 1400 rpm                                      |
| Irawbar pull (Laden)                                                                                                                                                                                                                                                                                                                                                                                                                                                                                                                                                                                                                                                                                | 9000 daN                                               |
| ransmission                                                                                                                                                                                                                                                                                                                                                                                                                                                                                                                                                                                                                                                                                         |                                                        |
| ransmission type                                                                                                                                                                                                                                                                                                                                                                                                                                                                                                                                                                                                                                                                                    | Torque converter                                       |
| lumber of gears (forward / reverse)                                                                                                                                                                                                                                                                                                                                                                                                                                                                                                                                                                                                                                                                 | 3/3                                                    |
| fax. travel speed                                                                                                                                                                                                                                                                                                                                                                                                                                                                                                                                                                                                                                                                                   | 15 km/h                                                |
| fax, travel speed (may vary according to applicable regulations)                                                                                                                                                                                                                                                                                                                                                                                                                                                                                                                                                                                                                                    | 15 km/h                                                |
| arking brake                                                                                                                                                                                                                                                                                                                                                                                                                                                                                                                                                                                                                                                                                        | Manual                                                 |
| aikiiy biake                                                                                                                                                                                                                                                                                                                                                                                                                                                                                                                                                                                                                                                                                        | Oil-immersed multi-discs braking on front & rea        |
| ervice brake                                                                                                                                                                                                                                                                                                                                                                                                                                                                                                                                                                                                                                                                                        | axles                                                  |
| lydraulics                                                                                                                                                                                                                                                                                                                                                                                                                                                                                                                                                                                                                                                                                          |                                                        |
| lydraulic pump type                                                                                                                                                                                                                                                                                                                                                                                                                                                                                                                                                                                                                                                                                 | Gear pump                                              |
| lydraulic flow / Pressure                                                                                                                                                                                                                                                                                                                                                                                                                                                                                                                                                                                                                                                                           | 104 l/min-250 bar                                      |
| ank capacities                                                                                                                                                                                                                                                                                                                                                                                                                                                                                                                                                                                                                                                                                      |                                                        |
| ingine oil                                                                                                                                                                                                                                                                                                                                                                                                                                                                                                                                                                                                                                                                                          | 101                                                    |
| lydraulic oil                                                                                                                                                                                                                                                                                                                                                                                                                                                                                                                                                                                                                                                                                       | 128                                                    |
| uel tank                                                                                                                                                                                                                                                                                                                                                                                                                                                                                                                                                                                                                                                                                            | 1201                                                   |
| loise and vibration                                                                                                                                                                                                                                                                                                                                                                                                                                                                                                                                                                                                                                                                                 |                                                        |
| loise at driving position (LpA)                                                                                                                                                                                                                                                                                                                                                                                                                                                                                                                                                                                                                                                                     | 78 dB                                                  |
| loise to environment (LwA)                                                                                                                                                                                                                                                                                                                                                                                                                                                                                                                                                                                                                                                                          | 104 dB                                                 |
| fibration on hands/arms                                                                                                                                                                                                                                                                                                                                                                                                                                                                                                                                                                                                                                                                             | < 2.50 m/s <sup>2</sup>                                |
| And the second se | > ∠.30 III/5                                           |
| iteering wheels (front / rear)                                                                                                                                                                                                                                                                                                                                                                                                                                                                                                                                                                                                                                                                      | 2/2                                                    |
| rieering wheels (front / rear)<br>Irive wheels (front / rear)                                                                                                                                                                                                                                                                                                                                                                                                                                                                                                                                                                                                                                       | 2/2                                                    |
| х <i>Р</i>                                                                                                                                                                                                                                                                                                                                                                                                                                                                                                                                                                                                                                                                                          | 2 / 2<br>Standard EN 15000 / Cabin ROPS - FOPS level 2 |
| Safety / Cab certification<br>Controls                                                                                                                                                                                                                                                                                                                                                                                                                                                                                                                                                                                                                                                              | Standalu EN 15000 / Cabin ROPS - FOPS level 2<br>JSM   |