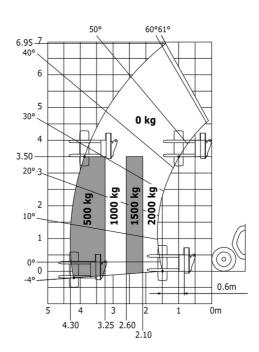

#### MT-X 733 Mining - Load chart

### Machine on tires with forks Metric

Machine on tires with tire handler TH 33 (Metric)