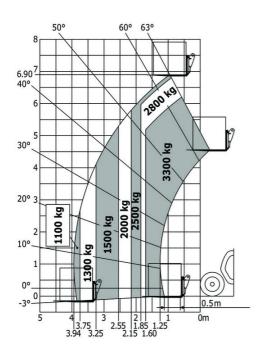

|
|     | •       |  |  |
|     |         |  |  |
|     |         |  |  |
|     |         |  |  |
|     |         |  |  |
|     |         |  |  |
|     |         |  |  |
|     |         |  |  |
|     |         |  |  |
|     |         |  |  |
|     |         |  |  |
|     |         |  |  |
|     |         |  |  |
|     |         |  |  |
|     |         |  |  |
|     |         |  |  |
|     |         |  |  |
| (   | 3       |  |  |
|     |         |  |  |
|     |         |  |  |
|     |         |  |  |
|     |         |  |  |
|     |         |  |  |
|     |         |  |  |
|     |         |  |  |
|     |         |  |  |
|     |         |  |  |
|     |         |  |  |
|     |         |  |  |
| \$  |         |  |  |

### MT-X 733 Mining - Load chart

#### Machine on tires with forks Metric



### Machine on tires with tire handler TH 33 (Metric)



# **Mining Specifications**

|                                                            | MT-X 733 Mining |
|------------------------------------------------------------|-----------------|
| Lifting function                                           |                 |
| Clamp predisposition (controls from cabin)                 | 0               |
| Lighting                                                   |                 |
| Brake Lights ON When Park Brake ON                         | S               |
| Flat Led Rotating Beacon                                   | \$              |
| LED Flashing Lights On Cabin (Marker Lights)               | S               |
| LED tramming lights                                        | S