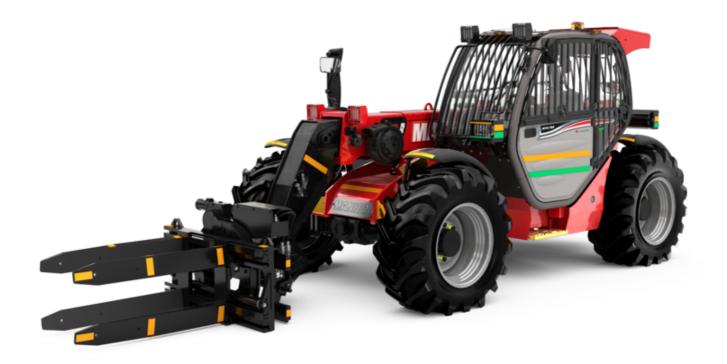

Technical sheet:

# MT-X 733 MINING





|                                                                  | мт-х 733 мініна Created on September 16, 2025 at 11:40 AM |
|------------------------------------------------------------------|-----------------------------------------------------------|
| Capacities                                                       | Metric                                                    |
| Max. capacity                                                    | 3300 kg                                                   |
| Max. lifting height                                              | 6.90 m                                                    |
| Maximum outreach                                                 | 3.90 m                                                    |
| Breakout force with