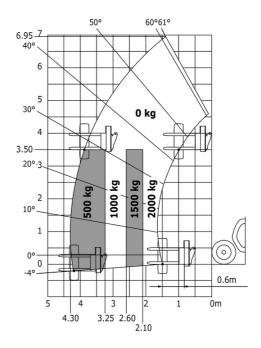

| Standard EN 15000 / Cabin ROPS - FOPS      | level 2  |

## MT-X 733 Mining - Load chart

### Machine on tires with forks Metric

# 

## Machine on tires with tire handler TH 33 (Metric)



# **Mining Specifications**

| Lifting function                                           | MT-X 733 Mining |
|------------------------------------------------------------|-----------------|
| Clamp predisposition (controls from cabin)                 | 0               |
| Lighting                                                   | 8               |
| Brake Lights ON When Park Brake ON                         | S               |
| Flat Led Rotating Beacon                                   | S               |
| LED Flashing Lights On Cabin (Marker Lights)               | S               |
| LED tramming lights                                        | S               |
| LED work lights - On the top of the boom (fixed part) (x2) | S               |
| LED working lights on cab (x4 : 2 fron