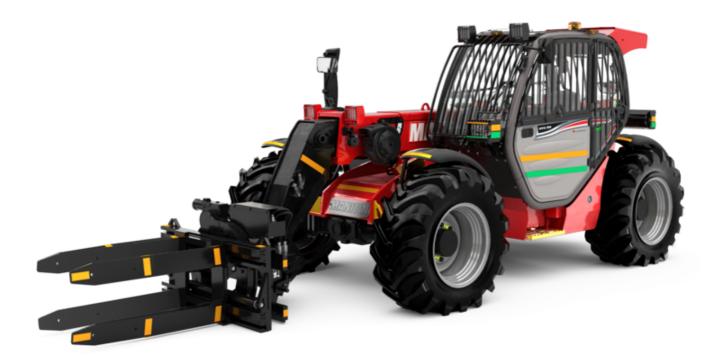

Technical sheet :

# MT-X 733 MINING

|                                                                  | <b>MT-X 733 MINING</b> Created on July 30, 2025 at 10:08 AM U |
|------------------------------------------------------------------|---------------------------------------------------------------|
| Capacities                                                       | Metric                                                        |
| Max. capacity                                                    | 3300 kg                                                       |
| Max. lifting height                                              | 6.90 m                                                        |
| Maximum outreach                                                 | 3.90 m                                                        |
| Breakout force with bucket                                       | 7400 daN                                                      |
| Weight and dimensions                                            |                                                               |
| Overall length to carriage                                       | l11 4.74 m                                                    |
| Length to face of forks                                          | l2 4.76 m                                                     |
| Overall width                                                    | b1 2.26 m                                                     |
| Overall height                                                   | h17 2.30 m                                                    |
| Wheelbase                                                        | y 2.81 m                                                      |
| Ground clearance                                                 | m4 0.45 m                                                     |
| Overall cab width                                                | b4 0.89 m                                                     |
| Tilt-up angle                                                    | a4 12 °                                                       |
| Tilt-down angle                                                  | a4 12<br>a5 114°                                              |
|                                                                  | Wa1 3.80 m                                                    |
| External turning radius (over tyres)                             |                                                               |
| Unladen weight (with forks)                                      | 6620 kg                                                       |
| Overall weight                                                   | 6620 kg                                                       |
| Tires type                                                       | Pneumatic                                                     |
| Standard tires                                                   | Alliance 400/80 - 24 - 162A8                                  |
| Forks length / width / section                                   | l / e / s 1200 mm x 125 mm x 45 mm                            |
| Performances                                                     |                                                               |
| Lifting                                                          | 7.20 s                                                        |
| Lowering                                                         | 5.50 s                                                        |
| Extension                                                        | 6.50 s                                                        |
| Retraction                                                       | 5.40 s                                                        |
| Crowd                                                            | 2.90 s                                                        |
| Dump                                                             | 2.80 s                                                        |
| Engine                                                           |                                                               |
| Engine brand                                                     | Perkins                                                       |
| Engine norm                                                      | Stage IIIA                                                    |
| Engine model                                                     | 1104D-44 T                                                    |
| Number of cylinders / Capacity of cylinders                      | 4 - 4400 cm³                                                  |
| I.C. Engine power rating - Power                                 | 95 Hp / 70 kW                                                 |
| Max. torque / Engine rotation                                    | 392 Nm @ 1400 rpm                                             |
| Drawbar pull (Laden)                                             | 9000 daN                                                      |
| Transmission                                                     |                                                               |
| Transmission type                                                | Torque converter                                              |
| Number of gears (forward / reverse)                              | 3/3                                                           |
| Max. travel speed                                                | 15 km/h                                                       |
| Max. travel speed (may vary according to applicable regulations) | 15 km/h                                                       |
| Parking brake                                                    | Manual                                                        |
|                                                                  | Oil-immersed multi-discs braking on front & rear              |
| Service brake                                                    | axles                                                         |
| Hydraulics                                                       |                                                               |
| Hydraulic pump type                                              | Gear pump                                                     |
| Hydraulic flow / Pressure                                        | 104 l/min-250 bar                                             |
| Tank capacities                                                  |                                                               |
| Engine oil                                                       | 10                                                            |
| Hydraulic oil                                                    | 128                                                           |
| Fuel tank                                                        | 120                                                           |
| Noise and vibration                                              |                                                               |
| Noise at driving position (LpA)                                  | 78 dB                                                         |
| Noise to environment (LwA)                                       | 104 dB                                                        |
| Vibration on hands/arms                                          | < 2.50 m/s <sup>2</sup>                                       |
| Miscellaneous                                                    | × 2.50 II/ 5                                                  |
| Steering wheels (front / rear)                                   | 2/2                                                           |
|                                                                  |                                                               |
| Drive wheels (front / rear)                                      | 2/2<br>Standard EN 15000 / Cabin DODS, EODS Joyal 2           |
| Safety / Cab certification Controls                              | Standard EN 15000 / Cabin ROPS - FOPS level 2<br>JSM          |