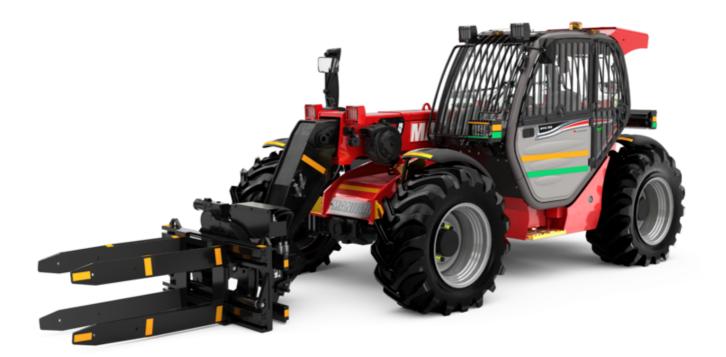

# MT-X 733 MINING

|                                                                  | <b>MT-X 733 MINING</b> Created on August 12, 2025 at 5:01 PM U |
|------------------------------------------------------------------|----------------------------------------------------------------|
| Capacities                                                       | Metric                                                         |
| Max. capacity                                                    | 3300 kg                                                        |
| Max. lifting height                                              | 6.90 m                                                         |
| Maximum outreach                                                 | 3.90 m                                                         |
| Breakout force with bucket                                       | 7400 daN                                                       |
| Weight and dimensions                                            |                                                                |
| Overall length to carriage                                       | l11 4.74 m                                                     |
| Length to face of forks                                          | l2 4.76 m                                                      |
| Overall width                                                    | b1 2.26 m                                                      |
| Overall height                                                   | h17 2.30 m                                                     |
| Wheelbase                                                        | y 2.81 m                                                       |
| Ground clearance                                                 | m4 0.45 m                                                      |
| Overall cab width                                                | b4 0.89 m                                                      |
| Tilt-up angle                                                    | a4 12 °                                                        |
| Tilt-down angle                                                  | a5 114 °                                                       |
| External turning radius (over tyres)                             | Wa1 3.80 m                                                     |
| Unladen weight (with forks)                                      | 6620 kg                                                        |
| Overall weight                                                   | 6620 kg                                                        |
|                                                                  | Pneumatic                                                      |
| Tires type<br>Standard tires                                     | Alliance 400/80 - 24 - 162A8                                   |
|                                                                  |                                                                |
| Forks length / width / section                                   | I / e / s 1200 mm x 125 mm x 45 mm                             |
| Performances                                                     |                                                                |
| Lifting                                                          | 7.20 s                                                         |
| Lowering                                                         | 5.50 s                                                         |
| Extension                                                        | 6.50 s                                                         |
| Retraction                                                       | 5.40 s                                                         |
| Crowd                                                            | 2.90 s                                                         |
| Dump                                                             | 2.80 s                                                         |
| Engine                                                           |                                                                |
| Engine brand                                                     | Perkins                                                        |
| Engine norm                                                      | Stage IIIA                                                     |
| Engine model                                                     | 1104D-44 T                                                     |
| Number of cylinders / Capacity of cylinders                      | 4 - 4400 cm³                                                   |
| I.C. Engine power rating - Power                                 | 95 Hp / 70 kW                                                  |
| Max. torque / Engine rotation                                    | 392 Nm @ 1400 rpm                                              |
| Drawbar pull (Laden)                                             | 9000 daN                                                       |
| Transmission                                                     |                                                                |
| Transmission type                                                | Torque converter                                               |
| Number of gears (forward / reverse)                              | 3/3                                                            |
| Max. travel speed                                                | 15 km/h                                                        |
| Max. travel speed (may vary according to applicable regulations) | 15 km/h                                                        |
| Parking brake                                                    | Manual                                                         |
| Service brake                                                    | Oil-immersed multi-discs braking on front & rear               |
|                                                                  | axles                                                          |
| Hydraulics                                                       |                                                                |
| Hydraulic pump type                                              | Gear pump                                                      |
| Hydraulic flow / Pressure                                        | 104 I/min-250 bar                                              |
| Tank capacities                                                  |                                                                |
| Engine oil                                                       | 10                                                             |
| Hydraulic oil                                                    | 128                                                            |
| Fuel tank                                                        | 120                                                            |
| Noise and vibration                                              |                                                                |
| Noise at driving position (LpA)                                  | 78 dB                                                          |
| Noise to environment (LwA)                                       | 104 dB                                                         |
| Vibration on hands/arms                                          | < 2.50 m/s²                                                    |
| Miscellaneous                                                    |                                                                |
| Steering wheels (front / rear)                                   | 2/2                                                            |
| Drive wheels (front / rear)                                      | 2/2                                                            |
| Safety / Cab certification                                       | Standard EN 15000 / Cabin ROPS - FOPS level 2                  |
| Controls                                                         | JSM                                                            |