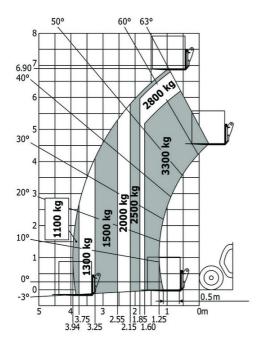

|           |
| Miscellaneous                                                    |                                                         |           |
| Steering wheels (front / rear)                                   | 2/2                                                     |           |
| Drive wheels (front / rear)                                      | 2/2                                                     |           |
| Safety / Cab certification                                       | Standard EN 15000 / Cabin ROPS - FOPS                   | S level 2 |
| Controls                                                         | JSM                                                     |           |

## MT-X 733 Mining - Load chart

### Machine on tires with forks Metric



## Machine on tires with tire handler TH 33 (Metric)



## **Mining Specifications**

| Lifting function                                           | MT-X 733 Mining |
|------------------------------------------------------------|-----------------|
| Clamp predisposition (controls from cabin)                 | 0               |
| Lighting                                                   | 8               |
| Brake Lights ON When Park Brake ON                         | S               |
| Flat Led Rotating Beacon                                   | S               |
| LED Flashing Lights On Cabin (Marker Lights)               | S               |
| LED tramming lights                                        | S               |
| LED work lights - On the top of the boom (fixed part) (x2) | S