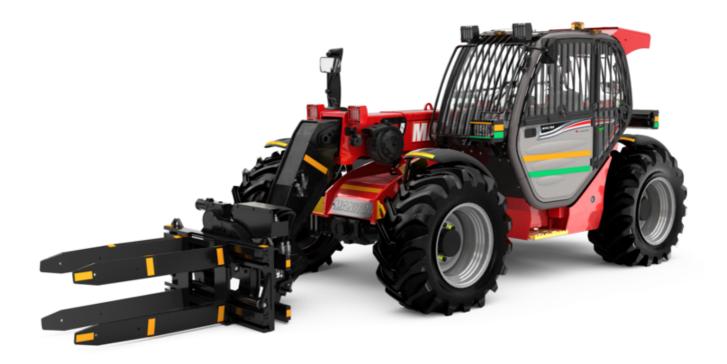

Technical sheet:

# MT-X 733 MINING





|                                                                  | <b>мт-х 733 мінін</b> Created on August 2, 2025 at 2:03 | AIVI U    |
|------------------------------------------------------------------|---------------------------------------------------------|-----------|
| Capacities                                                       | Metric                                                  |           |
| Max. capacity                                                    | 3300 kg                                                 |           |
| Max. lifting height                                              | 6.90 m                                                  |           |
| Maximum outreach                                                 | 3.90 m