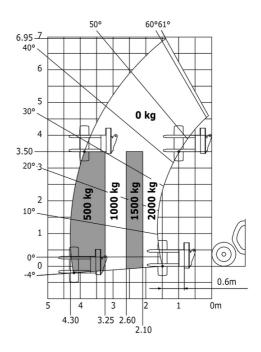

## MT-X 733 Mining - Load chart

## Machine on tires with tire handler TH 33 (Metric)