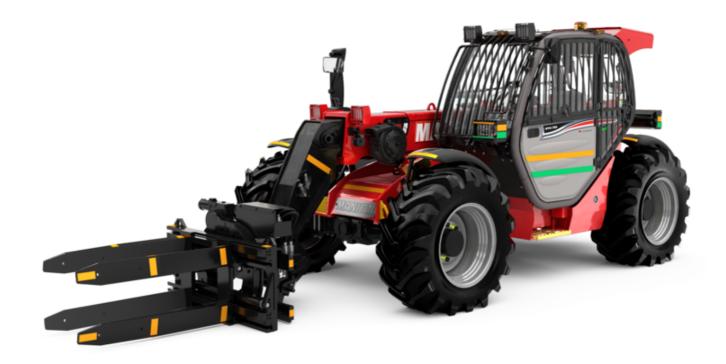

Technical sheet:

# MT-X 733 MINING





| Consider