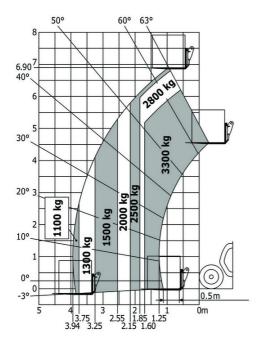

| Standard EN 15000 / Cabin ROPS - Fi | UPS level 2 |

## MT-X 733 Mining - Load chart

### Machine on tires with forks Metric



## Machine on tires with tire handler TH 33 (Metric)



## **Mining Specifications**

| Lifting function                                           | MT-X 733 Mining |
|------------------------------------------------------------|-----------------|
| Clamp predisposition (controls from cabin)                 | 0               |
| Lighting                                                   | 8               |
| Brake Lights ON When Park Brake ON                         | S               |
| Flat Led Rotating Beacon                                   | S               |
| LED Flashing Lights On Cabin (Marker Lights)               | S               |
| LED tramming lights                                        | S               |
| LED work lights - On the top of the boom (fixed part) (x2) | S