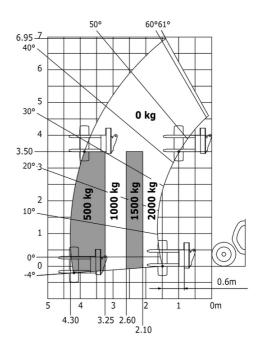

| Standard EN 15000 / Cabin ROPS - Fi | UPS level 2 |

## MT-X 733 Mining - Load chart

### Machine on tires with forks Metric



## Machine on tires with tire handler TH 33 (Metric)



## **Mining Specifications**

| Lifting function                                           | MT-X 733 Mining |
|------------------------------------------------------------|-----------------|
| Clamp predisposition (controls from cabin)                 | 0               |
| Lighting                                                   | 8               |
| Brake Lights ON When Park Brake ON                         | S               |
| Flat Led Rotating Beacon                                   | S               |
| LED Flashing Lights On Cabin (Marker Lights)               | S               |
| LED tramming lights                                        | S               |
| LED work lights - On the top of the boom (fixed part) (x2) | S               |
| LED working lights on cab (x4 : 2 fro