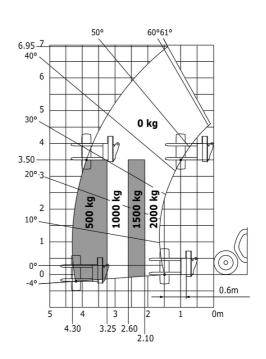

### MT-X 733 Mining - Load chart

### Machine on tires with tire handler TH 33 (Metric)