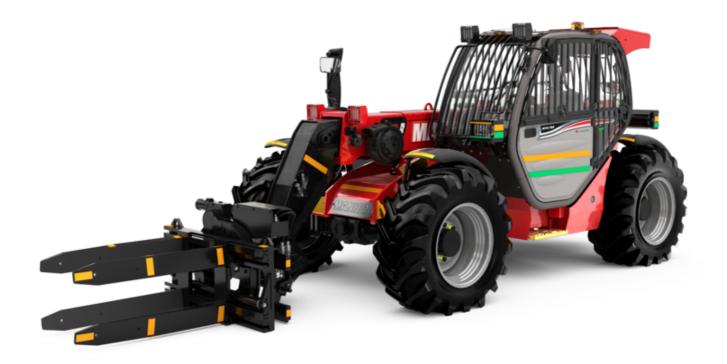

Technical sheet:

# MT-X 733 MINING





|                                                                  | MT-X 733 MINING Created on September 11, 2025 at 9:08 AM |
|------------------------------------------------------------------|----------------------------------------------------------|
| Capacities                                                       | Metric                                                   |
| Max. capacity                                                    | 3300 kg                                                  |
| Max. lifting height                                              | 6.90 m                                                   |
| Maximum outreach                                                 | 3.90 m                                                   |
| Breakout force with bucket