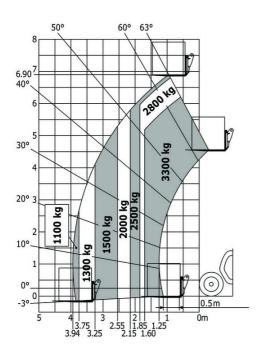

|
|     |       |
|     | S     |
|     | S     |
|     | S     |
|     | S     |
|     | S     |
|     | 0     |
|     | \$    |
|     | S     |
|     | S     |
|     | S     |
|     | S     |
|     | S     |
|     | S     |
|     | S     |
|     | S     |
|     |       |
|     | S     |

| Comfort |
|---------|
|         |
| -       |
|         |
| 0       |
|         |
| -       |
| -       |
|         |
|         |
|         |
|         |
| -       |
| -       |
|         |
| -       |
|         |
|         |
| -       |
| -       |
| -       |
| -       |
| S       |
|         |
| -       |
| -       |
| -       |
| -       |
| -       |
| -       |
| -       |
|         |
|         |
| S       |
| · ·     |

### MT-X 733 Mining - Load chart

#### Machine on tires with forks Metric



### Machine on tires with tire handler TH 33 (Metric)



# **Mining Specifications**

| 1101 6 0                                                   |  |
|------------------------------------------------------------|--|
| Lifting function                                           |  |
| Clamp predisposition (controls from cabin)                 |  |
| Lighting                                                   |  |
| Brake Lights ON When Park Brake ON                         |  |
| Flat Led Rotating Beacon                                   |  |
| LED Flashing Lights On Cabin (Marker Lights)               |  |
| LED tramming lights                                        |  |
| LED work lights - On the top of the boom (fixed part) (x2) |  |
| LED working lights on cab (x4:2 front + 2 rear)