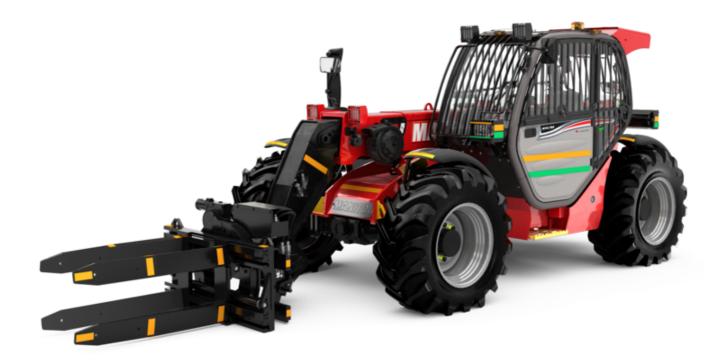

# MT-X 733 MINING

|                                             | <b>мт-х 733 мінін</b> Сreated on April 29, 2024 at 2:04:41 АМ L |
|---------------------------------------------|-----------------------------------------------------------------|
| Capacities                                  | Metric                                                          |
| Max. capacity                               | 3300 kg                                                         |
| Max. lifting height                         | 6.90 m                                                          |
| Max. outreach                               | 3.90 m                                                          |
| reakout force with bucket                   | 7400 daN                                                        |
| Veight and dimensions                       |                                                                 |
| Overall length to carriage                  | l11 4.74 m                                                      |
| ength to face of forks                      | 12 4.76 m                                                       |
| Overall width                               | b1 2.26 m                                                       |
| Overall height                              | h17 2.30 m                                                      |
| Wheelbase                                   | y 2.81 m                                                        |
| Ground clearance                            | m4 0.45 m                                                       |
| Overall cab width                           | b4 0.89 m                                                       |
|                                             | a4 12 °                                                         |
| Filt-up angle                               |                                                                 |
| Filt-down angle                             |                                                                 |
| External turning radius (over tyres)        | Wa1 3.80 m                                                      |
| Jnladen weight (with forks)                 | 6620 kg                                                         |
| Overall weight                              | 6620 kg                                                         |
| Fires type                                  | Pneumatic ANI ACCORD                                            |
| Standard tires                              | Alliance 400/80 - 24 - 162A8                                    |
| Forks length / width / section              | I / e / s 1200 mm x 125 mm / 45 mm                              |
| Performances                                |                                                                 |
| ifting                                      | 7.20 s                                                          |
| Lowering                                    | 5.50 s                                                          |
| Extension                                   | 6.50 s                                                          |
| Retraction                                  | 5.40 s                                                          |
| Crowd                                       | 2.90 s                                                          |
| Dump                                        | 2.80 s                                                          |
| Engine                                      |                                                                 |
| Engine brand                                | Perkins                                                         |
| Engine norm                                 | Stage IIIA                                                      |
| Engine model                                | 1104D-44 T                                                      |
| Number of cylinders / Capacity of cylinders | 4 - 4400 cm <sup>3</sup>                                        |
| .C. Engine power rating - Power             | 95 Hp / 70 kW                                                   |
| Max. torque / Engine rotation               | 392 Nm @ 1400 rpm                                               |
| Drawbar pull (Laden)                        | 9000 daN                                                        |
| Transmission                                |                                                                 |
| Transmission type                           | Torque converter                                                |
| Number of gears (forward / reverse)         | 3/3                                                             |
| Max. travel speed                           | 15 km/h                                                         |
| Parking brake                               | Manual                                                          |
|                                             | Oil-immersed multi-discs braking on front & real                |
| Service brake                               | axles                                                           |
| Hydraulics                                  |                                                                 |
| Hydraulic pump type                         | Gear pump                                                       |
| Hydraulic flow / Pressure                   | 104 l/min-250 bar                                               |
| Fank capacities                             |                                                                 |
| Engine oil                                  | 10                                                              |
| Hydraulic oil                               | 128 l                                                           |
| Fuel tank                                   | 120                                                             |
| Noise and vibration                         |                                                                 |
| Noise at driving position (LpA)             | 78 dB                                                           |
| Noise to environment (LwA)                  | 104 dB                                                          |
| Vibration on hands/arms                     | < 2.50 m/s <sup>2</sup>                                         |
| Miscellaneous                               |                                                                 |
| Steering wheels (front / rear)              | 2/2                                                             |
| Drive wheels (front / rear)                 | 2/2                                                             |
| Safety / Safety cab homologation            | Standard EN 15000 / ROPS - FOPS level 2 cab                     |
| Controls                                    | JSM                                                             |