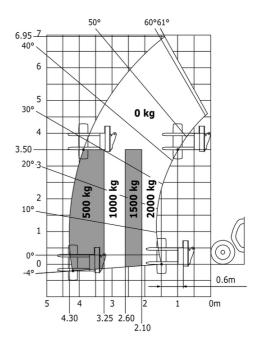

### MT-X 733 Mining - Load chart

### Machine on tyres with tyre handler TH 33 (Metric)