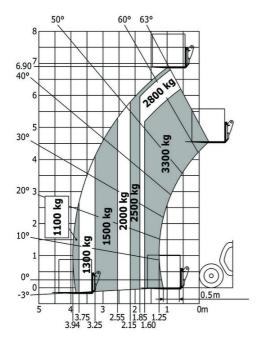

|
| Vibration on hands/arms                     | < 2.50 m/s <sup>2</sup>                                         |
| Miscellaneous                               |                                                                 |
| Steering wheels (front / rear)              | 2/2                                                             |
| Drive wheels (front / rear)                 | 2/2                                                             |
| Safety / Safety cab homologation            | Standard EN 15000 / ROPS - FOPS level 2 cab                     |
| Controls                                    | JSM                                                             |

### MT-X 733 Mining - Load chart

### Machine on tyres with forks Metric



### Machine on tyres with tyre handler TH 33 (Metric)



## **Mining Specifications**

| 1 taking formation                                          | MT-X 733 Mining |
|-------------------------------------------------------------|-----------------|
| Lifting function Clamp predisposition (controls from cabin) | 0               |
| Lighting                                                    | · ·             |
| Brake Lights ON When Park Brake ON                          | S               |
| Flat Led Rotating Beacon                                    | S               |
| LED Flashing Lights On Cabin (Marker Lights)                | S               |
| LED tramming lights                                         | S               |
| LED work lights on the boom (x2)