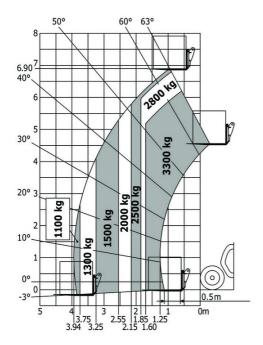

| < 2.50 m/s <sup>2</sup>                                   |
| Miscellaneous                               |                                                           |
| Steering wheels (front / rear)              | 2/2                                                       |
| Drive wheels (front / rear)                 | 2/2                                                       |
| Safety / Safety cab homologation            | Standard EN 15000 / ROPS - FOPS level 2                   |
| Controls                                    | JSM                                                       |
|                                             |                                                           |

### MT-X 733 Mining - Load chart

### Machine on tyres with forks Metric



### Machine on tyres with tyre handler TH 33 (Metric)



## **Mining Specifications**

|                                                       | MT-X 733 Mining |
|-------------------------------------------------------|-----------------|
| Lifting function                                      |                 |
| Clamp predisposition (controls from cabin)            | 0               |
| Lighting                                              |                 |
| Brake Lights ON When Park Brake ON                    | S               |
| Flat Led Rotating Beacon                              | S               |
| LED Flashing Lights On Cabin (Marker Lights)          | S               |
| LED tramming lights                                   | S               |
| LED work lights on the bo