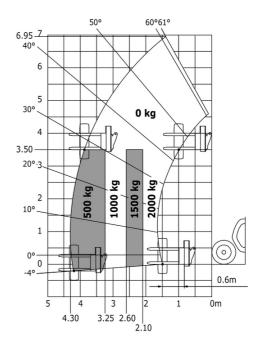

### MT-X 733 Mining - Load chart

### Machine on tyres with tyre handler TH 33 (Metric)