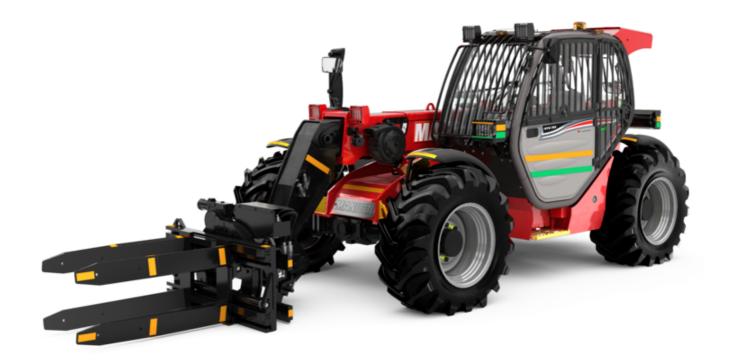

Technical sheet:

# MT-X 733 MINING

|                                             | <b>мт-х 733 мінін</b> Created on May 1, 2024 at 1:50:06 F |
|---------------------------------------------|-----------------------------------------------------------|
| Capacities                                  | Metric                                                    |
| Max. capacity                               | 3300 kg                                                   |
| Max. lifting height                         | 6.90 m                                                    |
| Max. outreach                               | 3.90 m                                                    |
| Breakout force with bucket                  | 7400 daN                                                  |
| Weight and dimensions                       |                                                           |
| Overall length to carriage                  | I11 4.74 m                                                |
| Length to face of forks                     | 12 4.76 m                                                 |
| Overall width                               | b1 2.26 m                                                 |
| Overall height                              | h17 2.30 m                                                |
| Wheelbase                                   | y 2.81 m                                                  |
| Ground clearance                            | m4 0.45 m                                                 |
| Overall cab width                           | b4 0.89 m                                                 |
|                                             |                                                           |
| Tilt-up angle                               |                                                           |
| Tilt-down angle                             | a5 114°                                                   |
| External turning radius (over tyres)        | Wa1 3.80 m                                                |
| Unladen weight (with forks)                 | 6620 kg                                                   |
| Overall weight                              | 6620 kg                                                   |
| Tires type                                  | Pneumatic                                                 |
| Standard tires                              | Alliance 400/80 - 24 - 162A8                              |
| Forks length / width / section              | I / e / s 1200 mm x 125 mm / 45 mm                        |
| Performances                                |                                                           |
| Lifting                                     | 7.20 s                                                    |
| Lowering                                    | 5.50 s                                                    |
| Extension                                   | 6.50 s                                                    |
| Retraction                                  | 5.40 s                                                    |
| Crowd                                       | 2.90 s                                                    |
| Dump                                        | 2.80 s                                                    |
| Engine                                      |                                                           |
| Engine brand                                | Perkins                                                   |
| Engine norm                                 | Stage IIIA                                                |
| Engine model                                | 1104D-44 T                                                |
| Number of cylinders / Capacity of cylinders | 4 - 4400 cm³                                              |
| I.C. Engine power rating - Power            | 95 Hp / 70 kW                                             |
| Max. torque / Engine rotation               | 392 Nm @ 1400 rpm                                         |
| Drawbar pull (Laden)                        | 9000 daN                                                  |
| Transmission                                |                                                           |
| Transmission type                           | Torque converter                                          |
| Number of gears (forward / reverse)         | 3/3                                                       |
| Max. travel speed                           | 15 km/h                                                   |
| Parking brake                               | Manual                                                    |
| ·                                           | Oil-immersed multi-discs braking on front                 |
| Service brake                               | axles                                                     |
| Hydraulics                                  |                                                           |
| Hydraulic pump type                         | Gear pump                                                 |
| Hydraulic flow / Pressure                   | 104 l/min-250 bar                                         |
| Tank capacities                             |                                                           |
| Engine oil                                  | 101                                                       |
| Hydraulic oil                               | 128                                                       |
| Fuel tank                                   | 1201                                                      |
| Noise and vibration                         | 1201                                                      |
|                                             | 78 dB                                                     |
| Noise at driving position (LpA)             |                                                           |
| Noise to environment (LwA)                  | 104 dB                                                    |
| Vibration on hands/arms                     | < 2.50 m/s <sup>2</sup>                                   |
| Miscellaneous                               |                                                           |
| Steering wheels (front / rear)              | 2/2                                                       |
| Drive wheels (front / rear)                 | 2/2                                                       |
| Safety / Safety cab homologation            | Standard EN 15000 / ROPS - FOPS level 2                   |
| Controls                                    | JSM                                                       |
|                                             |                                                           |