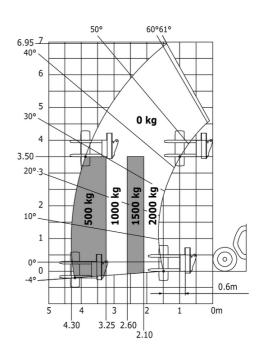

## MT-X 733 Mining - Load chart

## Machine on tyres with forks Metric

Machine on tyres with tyre handler TH 33 (Metric)