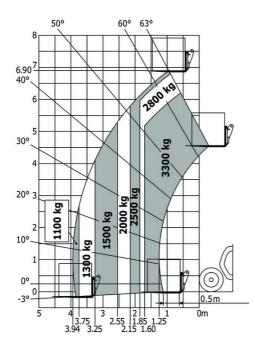

## MT-X 733 Mining - Load chart

## Machine on tyres with forks Metric

Machine on tyres with tyre handler TH 33 (Metric)