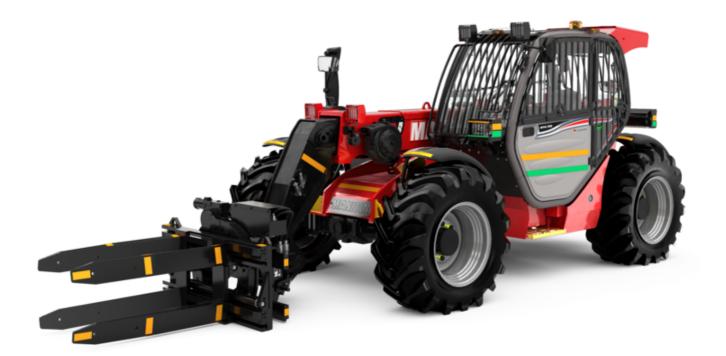

Technical sheet :

## MT-X 733 MINING

| Capacities                                  | Metric                                                 |
|---------------------------------------------|--------------------------------------------------------|
| Max. capacity                               | 3300 kg                                                |
| Max. lifting height                         | 6.90 m                                                 |
| Max. outreach                               | 3.90 m                                                 |
| Breakout force with bucket                  | 7400 daN                                               |
|                                             | 7400 dain                                              |
| Veight and dimensions                       |                                                        |
| overall length to carriage                  | l11 4.74 m                                             |
| ength to face of forks                      | l2 4.76 m                                              |
| )verall width                               | b1 2.26 m                                              |
| )verall height                              | h17 2.30 m                                             |
| /heelbase                                   | y 2.81 m                                               |
| round clearance                             | m4 0.45 m                                              |
| )verall cab width                           | b4 0.89 m                                              |
| ïlt-up angle                                | a4 12 °                                                |
| ilt-down angle                              | a5 114 °                                               |
| xternal turning radius (over tyres)         | Wa1 3.80 m                                             |
| nladen weight (with forks)                  | 6620 kg                                                |
| iverall weight                              | 6620 kg                                                |
| ires type                                   | Pneumatic                                              |
| tandard tires                               | Alliance 400/80 - 24 - 162A8                           |
| Forks length / width / section              | I / e / s 1200 mm x 125 mm / 45 mm                     |
| erformances                                 |                                                        |
|                                             | 7.20 s                                                 |
| ifting                                      |                                                        |
| owering                                     | 5.50 s                                                 |
| xtension                                    | 6.50 s                                                 |
| etraction                                   | 5.40 s                                                 |
| Srowd                                       | 2.90 s                                                 |
| Jump                                        | 2.80 s                                                 |
| ingine                                      |                                                        |
| ingine brand                                | Perkins                                                |
| ingine norm                                 | Stage IIIA                                             |
| ingine model                                | 1104D-44 T                                             |
| lumber of cylinders / Capacity of cylinders | 4 - 4400 cm³                                           |
| C. Engine power rating - Power              | 95 Hp / 70 kW                                          |
| Aax. torque / Engine rotation               | 392 Nm @ 1400 rpm                                      |
| )rawbar pull (Laden)                        | 9000 daN                                               |
| ransmission                                 |                                                        |
| ransmission type                            | Torque converter                                       |
| lumber of gears (forward / reverse)         | 3/3                                                    |
| lax. travel speed                           | 15 km/h                                                |
| arking brake                                | Manual                                                 |
| arking brake                                |                                                        |
| Service brake                               | Oil-immersed multi-discs braking on front & r<br>axles |
| lydraulics                                  |                                                        |
| lydraulic pump type                         | Gear pump                                              |
|                                             |                                                        |
| lydraulic flow / Pressure                   | 104 l/min-250 bar                                      |
| ank capacities                              |                                                        |
| ingine oil                                  | 101                                                    |
| lydraulic oil                               | 128                                                    |
| uel tank                                    | 120                                                    |
| loise and vibration                         |                                                        |
| loise at driving position (LpA)             | 78 dB                                                  |
| loise to environment (LwA)                  | 104 dB                                                 |
| /ibration on hands/arms                     | < 2.50 m/s²                                            |
| <i>N</i> iscellaneous                       |                                                        |
| Steering wheels (front / rear)              | 2/2                                                    |
| Drive wheels (front / rear)                 | 2/2                                                    |
| Safety / Safety cab homologation            | Standard EN 15000 / ROPS - FOPS level 2 ca             |
| Controls                                    | JSM                                                    |