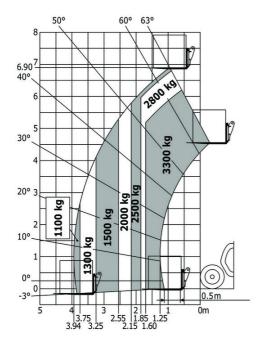

|
| Miscellaneous                                                                                                   |                                                            |
| Steering wheels (front / rear)                                                                                  | 2/2                                                        |
| Drive wheels (front / rear)                                                                                     | 2/2                                                        |
| Safety / Safety cab homologation                                                                                | Standard EN 15000 / ROPS - FOPS level 2 cab                |

### MT-X 733 Mining - Load chart

### Machine on tyres with forks Metric



### Machine on tyres with tyre handler TH 33 (Metric)



## **Mining Specifications**

| 1 lifting function                                                      | MT-X 733 Mining |
|-------------------------------------------------------------------------|-----------------|
| Lifting function                                                        | 0               |
| Clamp predisposition (controls from cabin) Lighting                     | U               |
| Brake Lights ON When Park Brake ON                                      | S               |
| Flat Led Rotating Beacon                                                | S               |
| LED Flashing Lights On Cabin (Marker Lights)                            | S               |
| LED transing Lights On Cabin (Market Lights)