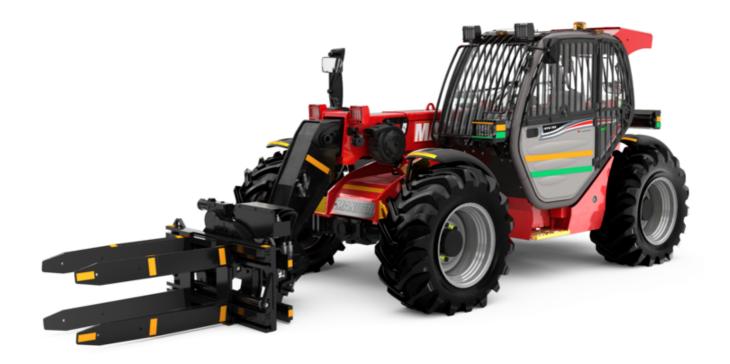

# MT-X 733 MINING

|                                                                                                                 | <b>мт-х 733 мінін</b> Created on 05 May 2024 at 09:37:37 U |
|-----------------------------------------------------------------------------------------------------------------|------------------------------------------------------------|
| Capacities                                                                                                      | Metric                                                     |
| Max. capacity                                                                                                   | 3300 kg                                                    |
| Max. lifting height                                                                                             | 6.90 m                                                     |
| fax. outreach                                                                                                   | 3.90 m                                                     |
| reakout force with bucket                                                                                       | 7400 daN                                                   |
| Veight and dimensions                                                                                           |                                                            |
| Overall length to carriage                                                                                      | l11 4.74 m                                                 |
| ength to face of forks                                                                                          | 12 4.76 m                                                  |
| Overall width                                                                                                   | b1 2.26 m                                                  |
| Overall height                                                                                                  | h17 2.30 m                                                 |
| Vheelbase                                                                                                       | y 2.81 m                                                   |
| Ground clearance                                                                                                | m4 0.45 m                                                  |
| Overall cab width                                                                                               | b4 0.89 m                                                  |
|                                                                                                                 |                                                            |
| Filt-up angle                                                                                                   | a4 12 °                                                    |
| ill-down angle                                                                                                  | a5 114°                                                    |
| external turning radius (over tyres)                                                                            | Wa1 3.80 m                                                 |
| Inladen weight (with forks)                                                                                     | 6620 kg                                                    |
| Overall weight                                                                                                  | 6620 kg                                                    |
| Fires type                                                                                                      | Pneumatic                                                  |
| Standard tires                                                                                                  | Alliance 400/80 - 24 - 162A8                               |
| Forks length / width / section                                                                                  | I / e / s 1200 mm x 125 mm / 45 mm                         |
| Performances                                                                                                    |                                                            |
| ifting                                                                                                          | 7.20 s                                                     |
| owering                                                                                                         | 5.50 s                                                     |
| xtension                                                                                                        | 6.50 s                                                     |
| Retraction                                                                                                      | 5.40 s                                                     |
| Crowd                                                                                                           | 2.90 s                                                     |
| Dump                                                                                                            | 2.80 s                                                     |
| Engine |                                                            |
| Engine brand                                                                                                    | Perkins                                                    |
| Engine norm                                                                                                     | Stage IIIA                                                 |
| Engine model                                                                                                    | 1104D-44 T                                                 |
| Number of cylinders / Capacity of cylinders                                                                     | 4 - 4400 cm³                                               |
| .C. Engine power rating - Power                                                                                 | 95 Hp / 70 kW                                              |
| Max. torque / Engine rotation                                                                                   | 392 Nm @ 1400 rpm                                          |
| Drawbar pull (Laden)                                                                                            | 9000 daN                                                   |
| Transmission                                                                                                    | 7000 ddii                                                  |
| Fransmission type                                                                                               | Torque converter                                           |
| Number of gears (forward / reverse)                                                                             | 3/3                                                        |
| Max. travel speed                                                                                               | 15 km/h                                                    |
| Parking brake                                                                                                   | Manual                                                     |
| raiking blake                                                                                                   |                                                            |
| Service brake                                                                                                   | Oil-immersed multi-discs braking on front & rear<br>axles  |
| Hydraulics                                                                                                      |                                                            |
| lydraulic pump type                                                                                             | Gear pump                                                  |
| lydraulic flow / Pressure                                                                                       | 104 l/min-250 bar                                          |
| Tank capacities                                                                                                 | 104 () 11111 200 801                                       |
| ingine oil                                                                                                      | 101                                                        |
|                                                                                                                 |                                                            |
| lydraulic oil                                                                                                   | 128                                                        |
| uel tank                                                                                                        | 120 I                                                      |
| loise and vibration                                                                                             |                                                            |
| loise at driving position (LpA)                                                                                 | 78 dB                                                      |
| Noise to environment (LwA)                                                                                      | 104 dB                                                     |
| Vibration on hands/arms                                                                                         | < 2.50 m/s²                                                |
| Miscellaneous                                                                                                   |                                                            |
| Steering wheels (front / rear)                                                                                  | 2/2                                                        |
| Drive wheels (front / rear)                                                                                     | 2/2                                                        |
| Safety / Safety cab homologation                                                                                | Standard EN 15000 / ROPS - FOPS level 2 cab                |