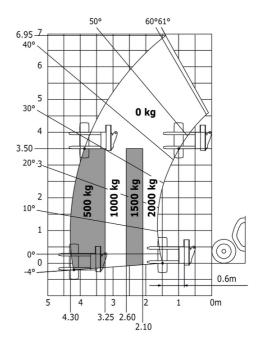

### MT-X 733 Mining - Load chart

### Machine on tyres with tyre handler TH 33 (Metric)