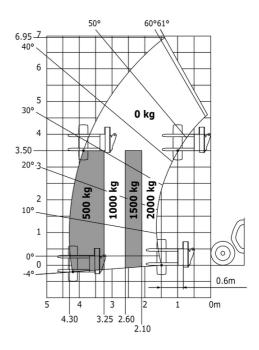

### MT-X 733 Mining - Load chart

### Machine on tyres with tyre handler TH 33 (Metric)