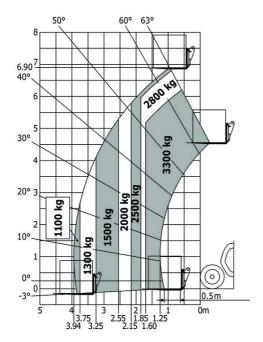

|
| Steering wheels (front / rear)                                                                                  | 2/2                                                          |
| Drive wheels (front / rear)                                                                                     | 2/2                                                          |
| Safety / Safety cab homologation                                                                                | Standard EN 15000 / ROPS - FOPS level 2 cab                  |
| Controls                                                                                                        | JSM                                                          |

### MT-X 733 Mining - Load chart

### Machine on tyres with forks Metric



### Machine on tyres with tyre handler TH 33 (Metric)



## **Mining Specifications**

| 1 taking formation                                          | MT-X 733 Mining |
|-------------------------------------------------------------|-----------------|
| Lifting function Clamp predisposition (controls from cabin) | 0               |
| Lighting                                                    | Ů.              |
| Brake Lights ON When Park Brake ON                          | S               |
| Flat Led Rotating Beacon                                    | S               |
| LED Flashing Lights On Cabin (Marker Lights)                | S               |
| LED tramming lights                                         | S               |
| LED work lights on the boom (x2)