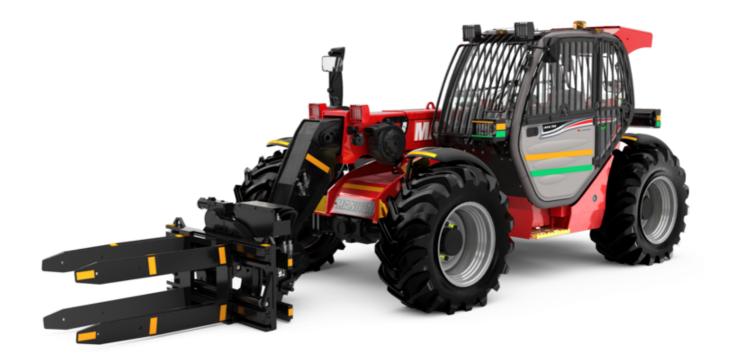

# MT-X 733 MINING

|                                                                                                                 | <b>мт-х 733 мінін</b> Created on May 6, 2024 at 5:18:25 AM l |
|-----------------------------------------------------------------------------------------------------------------|--------------------------------------------------------------|
| Capacities                                                                                                      | Metric                                                       |
| Max. capacity                                                                                                   | 3300 kg                                                      |
| Max. lifting height                                                                                             | 6.90 m                                                       |
| Max. outreach                                                                                                   | 3.90 m                                                       |
| reakout force with bucket                                                                                       | 7400 daN                                                     |
| Veight and dimensions                                                                                           |                                                              |
| Overall length to carriage                                                                                      | l11 4.74 m                                                   |
| ength to face of forks                                                                                          | 12 4.76 m                                                    |
| Overall width                                                                                                   | b1 2.26 m                                                    |
| Overall height                                                                                                  | h17 2.30 m                                                   |
| Wheelbase                                                                                                       |                                                              |
| Ground clearance                                                                                                | y 2.81 m<br>m4 0.45 m                                        |
| Overall cab width                                                                                               | b4 0.89 m                                                    |
|                                                                                                                 |                                                              |
| Filt-up angle                                                                                                   | a4 12 °                                                      |
| Filt-down angle                                                                                                 | a5 114°                                                      |
| external turning radius (over tyres)                                                                            | Wa1 3.80 m                                                   |
| Inladen weight (with forks)                                                                                     | 6620 kg                                                      |
| Overall weight                                                                                                  | 6620 kg                                                      |
| Fires type                                                                                                      | Pneumatic                                                    |
| Standard tires                                                                                                  | Alliance 400/80 - 24 - 162A8                                 |
| Forks length / width / section                                                                                  | I / e / s 1200 mm x 125 mm / 45 mm                           |
| Performances                                                                                                    |                                                              |
| ifting                                                                                                          | 7.20 s                                                       |
| owering                                                                                                         | 5.50 s                                                       |
| Extension                                                                                                       | 6.50 s                                                       |
| Retraction                                                                                                      | 5.40 s                                                       |
| Crowd                                                                                                           | 2.90 s                                                       |
| Dump                                                                                                            | 2.80 s                                                       |
| Engine                                                                                                          |                                                              |
| Engine brand                                                                                                    | Perkins                                                      |
| Engine norm                                                                                                     | Stage IIIA                                                   |
| Engine model                                                                                                    | 1104D-44 T                                                   |
| Number of cylinders / Capacity of cylinders                                                                     | 4 - 4400 cm <sup>3</sup>                                     |
| .C. Engine power rating - Power                                                                                 | 95 Hp / 70 kW                                                |
| Max. torque / Engine rotation                                                                                   | 392 Nm @ 1400 rpm                                            |
| Drawbar pull (Laden)                                                                                            | 9000 daN                                                     |
| Transmission                                                                                                    | 9000 dan                                                     |
|                                                                                                                 | T                                                            |
| Fransmission type                                                                                               | Torque converter                                             |
| Number of gears (forward / reverse)                                                                             | 3/3                                                          |
| Max. travel speed                                                                                               | 15 km/h                                                      |
| Parking brake                                                                                                   | Manual                                                       |
| Service brake                                                                                                   | Oil-immersed multi-discs braking on front & rea<br>axles     |
| lydraulics                                                                                                      | unico                                                        |
| -                                                                                                               | Gear pump                                                    |
| Hydraulic pump type                                                                                             |                                                              |
| Hydraulic flow / Pressure                                                                                       | 104 l/min-250 bar                                            |
| Fank capacities                                                                                                 | 401                                                          |
| Engine oil                                                                                                      | 101                                                          |
| Hydraulic oil                                                                                                   | 128                                                          |
| uel tank                                                                                                        | 120                                                          |
| Voise and vibration                                                                                             |                                                              |
| Noise at driving position (LpA)                                                                                 | 78 dB                                                        |
| Noise to environment (LwA)                                                                                      | 104 dB                                                       |
| Vibration on hands/arms                                                                                         | < 2.50 m/s²                                                  |
| Viscellaneous Viscellaneous Viscellaneous Viscellaneous Viscellaneous Viscellaneous Viscellaneous Viscellaneous |                                                              |
| Steering wheels (front / rear)                                                                                  | 2/2                                                          |
| Drive wheels (front / rear)                                                                                     | 2/2                                                          |
| Safety / Safety cab homologation                                                                                | Standard EN 15000 / ROPS - FOPS level 2 cab                  |
| Controls                                                                                                        | JSM                                                          |