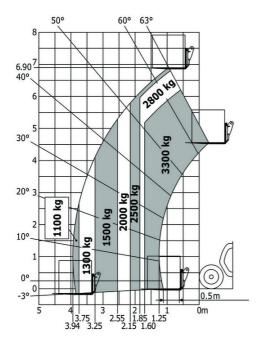

</sup>                                          |
|                                                                 | < 2.50 III/\$*                                                   |
| Miscellaneous  Design who also (from the sea)                   | 0.10                                                             |
| Steering wheels (front / rear)                                  | 2/2                                                              |
| Drive wheels (front / rear)<br>Safety / Safety cab homologation | 2 / 2<br>Standard EN 15000 / ROPS - FOPS level 2 cab             |
|                                                                 |                                                                  |

### MT-X 733 Mining - Load chart

### Machine on tyres with forks Metric



### Machine on tyres with tyre handler TH 33 (Metric)



## **Mining Specifications**

|                                                       | MT-X 733 Mining |
|-------------------------------------------------------|-----------------|
| Lifting function                                      |                 |
| Clamp predisposition (controls from cabin)            | 0               |
| Lighting                                              |                 |
| Brake Lights ON When Park Brake ON                    | S               |
| Flat Led Rotating Beacon                              | S               |
| LED Flashing Lights On Cabin (Marker Lights)          | S               |
| LED tramming lights                                   | S               |
| LED work lights on the bo