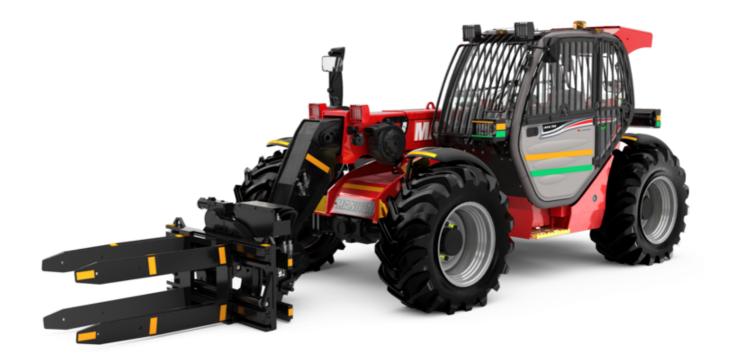

# MT-X 733 MINING

|                                                                 | <b>мт-х 733 мінін</b> Сreated on April 29, 2024 at 10:24:30 АМ L |
|-----------------------------------------------------------------|------------------------------------------------------------------|
| Capacities                                                      | Metric                                                           |
| Max. capacity                                                   | 3300 kg                                                          |
| Max. lifting height                                             | 6.90 m                                                           |
| Max. outreach                                                   | 3.90 m                                                           |
| Breakout force with bucket                                      | 7400 daN                                                         |
| Weight and dimensions                                           | 7 100 dati                                                       |
| Overall length to carriage                                      | l11 4.74 m                                                       |
| Length to face of forks                                         | 12 4.76 m                                                        |
| Overall width                                                   | b1 2.26 m                                                        |
| Overall height                                                  | h17 2.30 m                                                       |
|                                                                 |                                                                  |
| Wheelbase                                                       | y 2.81 m                                                         |
| Ground clearance                                                | m4 0.45 m                                                        |
| Overall cab width                                               | b4 0.89 m                                                        |
| Filt-up angle                                                   | a4 12 °                                                          |
| Filt-down angle                                                 | a5 114°                                                          |
| External turning radius (over tyres)                            | Wa1 3.80 m                                                       |
| Jnladen weight (with forks)                                     | 6620 kg                                                          |
| Overall weight                                                  | 6620 kg                                                          |
| Tires type                                                      | Pneumatic                                                        |
| Standard tires                                                  | Alliance 400/80 - 24 - 162A8                                     |
| Forks length / width / section                                  | I / e / s 1200 mm x 125 mm / 45 mm                               |
| Performances                                                    |                                                                  |
| Lifting                                                         | 7.20 s                                                           |
| Lowering                                                        | 5.50 s                                                           |
| Extension                                                       | 6.50 s                                                           |
| Retraction                                                      | 5.40 s                                                           |
| Crowd                                                           | 2.90 s                                                           |
|                                                                 | 2.80 s                                                           |
| Dump<br>Engine                                                  | 2.00 \$                                                          |
|                                                                 | Perkins                                                          |
| Engine brand                                                    |                                                                  |
| Engine norm                                                     | Stage IIIA                                                       |
| Engine model                                                    | 1104D-44 T                                                       |
| Number of cylinders / Capacity of cylinders                     | 4 - 4400 cm <sup>3</sup>                                         |
| I.C. Engine power rating - Power                                | 95 Hp / 70 kW                                                    |
| Max. torque / Engine rotation                                   | 392 Nm @ 1400 rpm                                                |
| Drawbar pull (Laden)                                            | 9000 daN                                                         |
| Transmission                                                    |                                                                  |
| Transmission type                                               | Torque converter                                                 |
| Number of gears (forward / reverse)                             | 3/3                                                              |
| Max. travel speed                                               | 15 km/h                                                          |
| Parking brake                                                   | Manual                                                           |
|                                                                 | Oil-immersed multi-discs braking on front & rea                  |
| Service brake                                                   | axles                                                            |
| Hydraulics                                                      |                                                                  |
| Hydraulic pump type                                             | Gear pump                                                        |
| Hydraulic flow / Pressure                                       | 104 l/min-250 bar                                                |
| Tank capacities                                                 |                                                                  |
| Engine oil                                                      | 10                                                               |
| lydraulic oil                                                   | 128                                                              |
| Fuel tank                                                       | 120 I                                                            |
| Noise and vibration                                             |                                                                  |
| Noise at driving position (LpA)                                 | 78 dB                                                            |
| Noise to environment (LwA)                                      | 76 UB<br>104 dB                                                  |
| fibration on hands/arms                                         | < 2.50 m/s <sup>2</sup>                                          |
|                                                                 | < 2.50 III/\$*                                                   |
| Miscellaneous  Design who also (from the sea)                   | 0.10                                                             |
| Steering wheels (front / rear)                                  | 2/2                                                              |
| Drive wheels (front / rear)<br>Safety / Safety cab homologation | 2 / 2<br>Standard EN 15000 / ROPS - FOPS level 2 cab             |
|                                                                 |                                                                  |