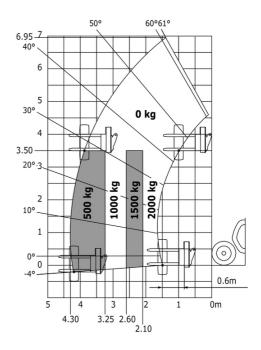

### MT-X 733 Mining - Load chart

### Machine on tyres with tyre handler TH 33 (Metric)