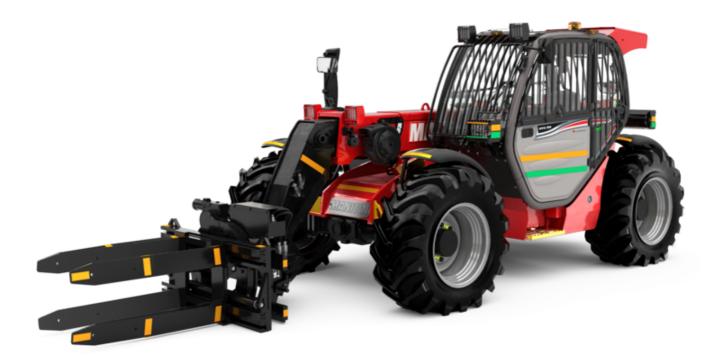

Technical sheet :

## MT-X 733 MINING

| Capacities                                  | Metric                                         |
|---------------------------------------------|------------------------------------------------|
| Max. capacity                               | 3300 kg                                        |
| Max. lifting height                         | 6.90 m                                         |
| Max. outreach                               | 3.90 m                                         |
| Breakout force with bucket                  | 7400 daN                                       |
| Weight and dimensions                       |                                                |
|                                             | l11 4.74 m                                     |
| Overall length to carriage                  |                                                |
| Length to face of forks                     | l2 4.76 m                                      |
| Overall width                               | b1 2.26 m                                      |
| Overall height                              | h17 2.30 m                                     |
| Wheelbase                                   | y 2.81 m                                       |
| Ground clearance                            | m4 0.45 m                                      |
| Overall cab width                           | b4 0.89 m                                      |
| Tilt-up angle                               | a4 12 °                                        |
| Tilt-down angle                             | a5 114 °                                       |
| External turning radius (over tyres)        | Wa1 3.80 m                                     |
| Unladen weight (with forks)                 | 6620 kg                                        |
| Overall weight                              | 6620 kg                                        |
| Tires type                                  | Pneumatic                                      |
| Standard tires                              | Alliance 400/80 - 24 - 162A8                   |
| Forks length / width / section              | l / e / s 1200 mm x 125 mm / 45 mm             |
| Performances                                |                                                |
| Lifting                                     | 7.20 s                                         |
| Lowering                                    | 5.50 s                                         |
| Extension                                   | 6.50 s                                         |
| Retraction                                  |                                                |
|                                             | 5.40 s                                         |
| Crowd                                       | 2.90 s                                         |
| Dump                                        | 2.80 s                                         |
| Engine                                      |                                                |
| Engine brand                                | Perkins                                        |
| Engine norm                                 | Stage IIIA                                     |
| Engine model                                | 1104D-44 T                                     |
| Number of cylinders / Capacity of cylinders | 4 - 4400 cm³                                   |
| I.C. Engine power rating - Power            | 95 Hp / 70 kW                                  |
| Max. torque / Engine rotation               | 392 Nm @ 1400 rpm                              |
| Drawbar pull (Laden)                        | 9000 daN                                       |
| Transmission                                |                                                |
| Transmission type                           | Torque converter                               |
| Number of gears (forward / reverse)         | 3/3                                            |
| Max. travel speed                           | 15 km/h                                        |
| Parking brake                               | Manual                                         |
|                                             | Oil-immersed multi-discs braking on front & re |
| Service brake                               | axles                                          |
| Hydraulics                                  |                                                |
| Hydraulic pump type                         | Gear pump                                      |
| Hydraulic flow / Pressure                   | 104 l/min-250 bar                              |
| Tank capacities                             |                                                |
| Engine oil                                  | 10                                             |
|                                             | 128                                            |
| Hydraulic oil<br>Fuol took                  |                                                |
| Fuel tank                                   | 120                                            |
| Noise and vibration                         |                                                |
| Noise at driving position (LpA)             | 78 dB                                          |
| Noise to environment (LwA)                  | 104 dB                                         |
| Vibration on hands/arms                     | < 2.50 m/s <sup>2</sup>                        |
| Miscellaneous                               |                                                |
| Steering wheels (front / rear)              | 2/2                                            |
| Drive wheels (front / rear)                 | 2/2                                            |
| Safety / Safety cab homologation            | Standard EN 15000 / ROPS - FOPS level 2 cal    |
| Controls                                    | JSM                                            |