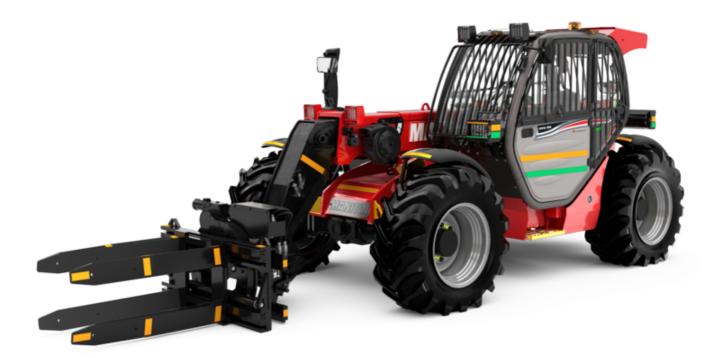

Technical sheet :

## MT-X 733 MINING

|                                             | <b>MT-X 733 MINING</b> Created on May 20, 2024 at 6:49:12 PM 01 |
|---------------------------------------------|-----------------------------------------------------------------|
| Capacities                                  | Metric                                                          |
| Max. capacity                               | 3300 kg                                                         |
| Max. lifting height                         | 6.90 m                                                          |
| Max. outreach                               | 3.90 m                                                          |
| Breakout force with bucket                  | 7400 daN                                                        |
| Weight and dimensions                       |                                                                 |
| Overall length to carriage                  | l11 4.74 m                                                      |
| Length to face of forks                     | l2 4.76 m                                                       |
| Overall width                               | b1 2.26 m                                                       |
| Overall height                              | h17 2.30 m                                                      |
| Wheelbase                                   | y 2.81 m                                                        |
| Ground clearance                            | m4 0.45 m                                                       |
| Overall cab width                           | b4 0.89 m                                                       |
| Tilt-up angle                               | a4 12 °                                                         |
| Tilt-down angle                             | a5 114 °                                                        |
| External turning radius (over tyres)        | Wa1 3.80 m                                                      |
| Unladen weight (with forks)                 | 6620 kg                                                         |
| Overall weight                              | 6620 kg                                                         |
| Tires type                                  | Pneumatic                                                       |
| Standard tires                              | Alliance 400/80 - 24 - 162A8                                    |
| Forks length / width / section              | l / e / s 1200 mm x 125 mm / 45 mm                              |
| Performances                                |                                                                 |
| Lifting                                     | 7.20 s                                                          |
| Lowering                                    | 5.50 s                                                          |
| Extension                                   | 6.50 s                                                          |
| Retraction                                  | 5.40 s                                                          |
| Crowd                                       | 2.90 s                                                          |
| Dump                                        | 2.80 s                                                          |
| Engine                                      |                                                                 |
| Engine brand                                | Perkins                                                         |
| Engine norm                                 | Stage IIIA                                                      |
| Engine model                                | 1104D-44 T                                                      |
| Number of cylinders / Capacity of cylinders | 4 - 4400 cm³                                                    |
| I.C. Engine power rating - Power            | 95 Hp / 70 kW                                                   |
| Max. torque / Engine rotation               | 392 Nm @ 1400 rpm                                               |
| Drawbar pull (Laden)                        | 9000 daN                                                        |
| Transmission                                |                                                                 |
| Transmission type                           | Torque converter                                                |
| Number of gears (forward / reverse)         | 3/3                                                             |
| Max. travel speed                           | 15 km/h                                                         |
| Parking brake                               | Manual                                                          |
| Service brake                               | Oil-immersed multi-discs braking on front & rear                |
|                                             | axles                                                           |
| Hydraulics                                  |                                                                 |
| Hydraulic pump type                         | Gear pump                                                       |
| Hydraulic flow / Pressure                   | 104 l/min-250 bar                                               |
| Tank capacities                             |                                                                 |
| Engine oil                                  | 10                                                              |
| Hydraulic oil                               | 128                                                             |
| Fuel tank                                   | 120                                                             |
| Noise and vibration                         |                                                                 |
| Noise at driving position (LpA)             | 78 dB                                                           |
| Noise to environment (LwA)                  | 104 dB                                                          |
| Vibration on hands/arms                     | < 2.50 m/s <sup>2</sup>                                         |
| Miscellaneous                               |                                                                 |
| Steering wheels (front / rear)              | 2/2                                                             |
| Drive wheels (front / rear)                 | 2/2                                                             |
| Safety / Safety cab homologation            | Standard EN 15000 / ROPS - FOPS level 2 cab                     |
| Controls                                    | JSM                                                             |