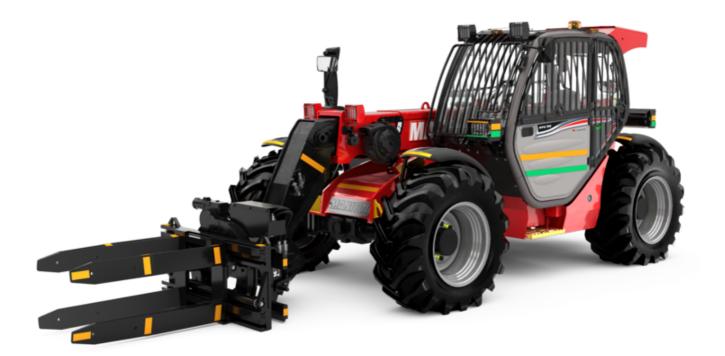

Technical sheet :

## MT-X 733 MINING

| Capacities                                  | Metric                                          |
|---------------------------------------------|-------------------------------------------------|
| Max. capacity                               | 3300 kg                                         |
| Max. lifting height                         | 6.90 m                                          |
| Max. outreach                               | 3.90 m                                          |
| Breakout force with bucket                  | 7400 daN                                        |
| Weight and dimensions                       |                                                 |
| Overall length to carriage                  | l11 4.74 m                                      |
| Length to face of forks                     | l2 4.76 m                                       |
| Overall width                               | b1 2.26 m                                       |
| Overall height                              | h17 2.30 m                                      |
| Wheelbase                                   | y 2.81 m                                        |
| Ground clearance                            | m4 0.45 m                                       |
| Overall cab width                           | b4 0.89 m                                       |
| Tilt-up angle                               | a4 12 °                                         |
| Tilt-down angle                             | a5 114 °                                        |
| External turning radius (over tyres)        | Wa1 3.80 m                                      |
| Jnladen weight (with forks)                 | 6620 kg                                         |
| Dverall weight                              | 6620 kg                                         |
| Tires type                                  | Pneumatic                                       |
| Standard tires                              | Alliance 400/80 - 24 - 162A8                    |
| Forks length / width / section              | I / e / s 1200 mm x 125 mm / 45 mm              |
|                                             |                                                 |
| Performances                                | 7.00 -                                          |
| Lifting                                     | 7.20 s                                          |
| Lowering                                    | 5.50 s                                          |
| Extension                                   | 6.50 s                                          |
| Retraction                                  | 5.40 s                                          |
| Crowd                                       | 2.90 s                                          |
| Dump                                        | 2.80 s                                          |
| Engine                                      |                                                 |
| Engine brand                                | Perkins                                         |
| Engine norm                                 | Stage IIIA                                      |
| Engine model                                | 1104D-44 T                                      |
| Number of cylinders / Capacity of cylinders | 4 - 4400 cm <sup>3</sup>                        |
| .C. Engine power rating - Power             | 95 Hp / 70 kW                                   |
| Max. torque / Engine rotation               | 392 Nm @ 1400 rpm                               |
| Drawbar pull (Laden)                        | 9000 daN                                        |
| Transmission                                |                                                 |
| Transmission type                           | Torque converter                                |
| Number of gears (forward / reverse)         | 3/3                                             |
| Max. travel speed                           | 15 km/h                                         |
| Parking brake                               | Manual                                          |
|                                             | Oil-immersed multi-discs braking on front & rea |
| Service brake                               | axles                                           |
| Hydraulics                                  |                                                 |
| Hydraulic pump type                         | Gear pump                                       |
| Hydraulic flow / Pressure                   | 104 l/min-250 bar                               |
| Tank capacities                             |                                                 |
| Engine oil                                  | 10                                              |
| Hydraulic oil                               | 128                                             |
| Fuel tank                                   | 120                                             |
| Noise and vibration                         |                                                 |
| Noise at driving position (LpA)             | 78 dB                                           |
| Noise to environment (LwA)                  | 104 dB                                          |
| Vibration on hands/arms                     | < 2.50 m/s <sup>2</sup>                         |
| Miscellaneous                               | × 2.30 III/S*                                   |
|                                             |                                                 |
| Steering wheels (front / rear)              | 2/2                                             |
| Drive wheels (front / rear)                 |                                                 |
| Safety / Safety cab homologation            | Standard EN 15000 / ROPS - FOPS level 2 cab     |