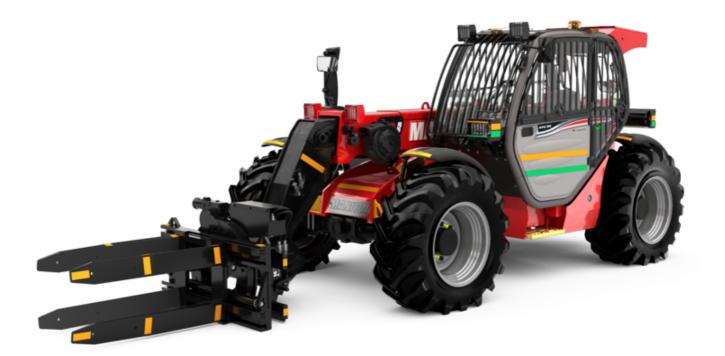

Technical sheet :

## MT-X 733 MINING





| Capacities                                  | Metric                                                   |
|---------------------------------------------|----------------------------------------------------------|
| Max. capacity                               | 3300 kg                                                  |
| Max. lifting height                         | 6.90 m                                                   |
| Max. outreach                               | 3.90 m                                                   |
| Breakout force with bucket                  | 7400 daN                                                 |
| Neight and dimensions                       |                                                          |
| Overall length to carriage                  |