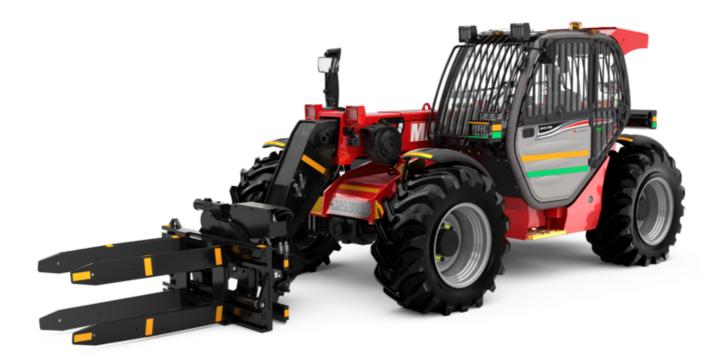

Technical sheet :

## MT-X 733 MINING





|                                                  | <b>MT-X 733 MINING</b> Created on 20 May 2024 at 12:40:38 PM       |
|--------------------------------------------------|--------------------------------------------------------------------|
| Capacities                                       | Metric                                                             |
| Max. capacity                                    | 3300 kg                                                            |
| Max. lifting height                              | 6.90 m                                                             |
| Max. outreach                                    | 3.90 m                                                             |
| Breakout force with bucket                       | 7400 daN