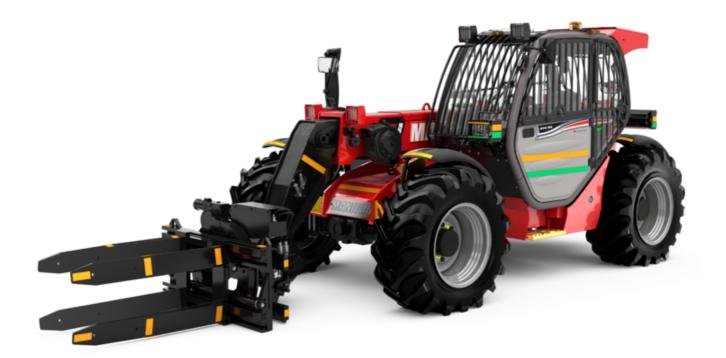

Technical sheet :

## MT-X 733 MINING

|                                             | MT-X 733 MINING Created on 20 May 2024 at 5:54:02 PM 0 |
|---------------------------------------------|--------------------------------------------------------|
| Capacities                                  | Metric                                                 |
| Max. capacity                               | 3300 kg                                                |
| Max. lifting height                         | 6.90 m                                                 |
| Max. outreach                               | 3.90 m                                                 |
| Breakout force with bucket                  | 7400 daN                                               |
| Weight and dimensions                       |                                                        |
| Overall length to carriage                  | l11 4.74 m                                             |
| Length to face of forks                     | l2 4.76 m                                              |
| Overall width                               | b1 2.26 m                                              |
| Overall height                              | h17 2.30 m                                             |
| Wheelbase                                   | y 2.81 m                                               |
| Ground clearance                            | m4 0.45 m                                              |
| Overall cab width                           | b4 0.89 m                                              |
| Tilt-up angle                               | a4 12 °                                                |
| Tilt-down angle                             | a5 114 °                                               |
| External turning radius (over tyres)        | Wa1 3.80 m                                             |
| Jnladen weight (with forks)                 | 6620 kg                                                |
| Overall weight                              | 6620 kg                                                |
| Tires type                                  | Pneumatic                                              |
| Standard tires                              | Alliance 400/80 - 24 - 162A8                           |
| Forks length / width / section              | l / e / s 1200 mm x 125 mm / 45 mm                     |
| Performances                                |                                                        |
| Lifting                                     | 7.20 s                                                 |
| Lowering                                    | 5.50 s                                                 |
| Extension                                   | 6.50 s                                                 |
| Retraction                                  | 5.40 s                                                 |
| Crowd                                       | 2.90 s                                                 |
| Dump                                        | 2.80 s                                                 |
| Engine                                      |                                                        |
| Engine brand                                | Perkins                                                |
| Engine norm                                 | Stage IIIA                                             |
| Engine model                                | 1104D-44 T                                             |
| Number of cylinders / Capacity of cylinders | 4 - 4400 cm <sup>3</sup>                               |
| .C. Engine power rating - Power             | 95 Hp / 70 kW                                          |
| Max. torque / Engine rotation               | 392 Nm @ 1400 rpm                                      |
| Drawbar pull (Laden)                        | 9000 daN                                               |
| Transmission                                |                                                        |
| Transmission type                           | Torque converter                                       |
| Number of gears (forward / reverse)         | 3 / 3                                                  |
| Max. travel speed                           | 15 km/h                                                |
| Parking brake                               | Manual                                                 |
| Service brake                               | Oil-immersed multi-discs braking on front & rear       |
|                                             | axles                                                  |
| -lydraulics                                 |                                                        |
| Hydraulic pump type                         | Gear pump                                              |
| Hydraulic flow / Pressure                   | 104 l/min-250 bar                                      |
| Tank capacities                             | 101                                                    |
| Engine oil                                  |                                                        |
| lydraulic oil                               | 128                                                    |
| Fuel tank                                   | 120 I                                                  |
| Noise and vibration                         |                                                        |
| Noise at driving position (LpA)             | 78 dB                                                  |
| Noise to environment (LwA)                  | 104 dB                                                 |
| Vibration on hands/arms                     | < 2.50 m/s <sup>2</sup>                                |
| Miscellaneous                               |                                                        |
| Steering wheels (front / rear)              | 2/2                                                    |
| Drive wheels (front / rear)                 | 2/2                                                    |
| Safety / Safety cab homologation            | Standard EN 15000 / ROPS - FOPS level 2 cab            |