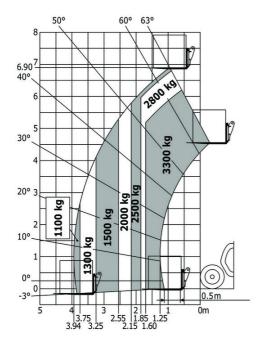

|
| Vibration on hands/arms                     | < 2.50 m/s²                                                    |
| Miscellaneous                               |                                                                |
| Steering wheels (front / rear)              | 2/2                                                            |
| Drive wheels (front / rear)                 | 2/2                                                            |
| Safety / Safety cab homologation            | Standard EN 15000 / ROPS - FOPS level 2 cab                    |
| Controls                                    | JSM                                                            |

### MT-X 733 Mining - Load chart

### Machine on tyres with forks Metric



### Machine on tyres with tyre handler TH 33 (Metric)



## **Mining Specifications**

|                                                       | MT-X 733 Mining |
|-------------------------------------------------------|-----------------|
| Lifting function                                      |                 |
| Clamp predisposition (controls from cabin)            | 0               |
| Lighting                                              |                 |
| Brake Lights ON When Park Brake ON                    | S               |
| Flat Led Rotating Beacon                              | S               |
| LED Flashing Lights On Cabin (Marker Lights)          | S               |
| LED tramming lights                                   | S               |
| LED work lights on the bo