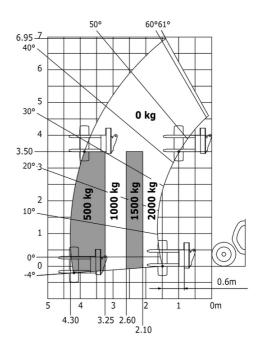

### MT-X 733 Mining - Load chart

### Machine on tyres with tyre handler TH 33 (Metric)