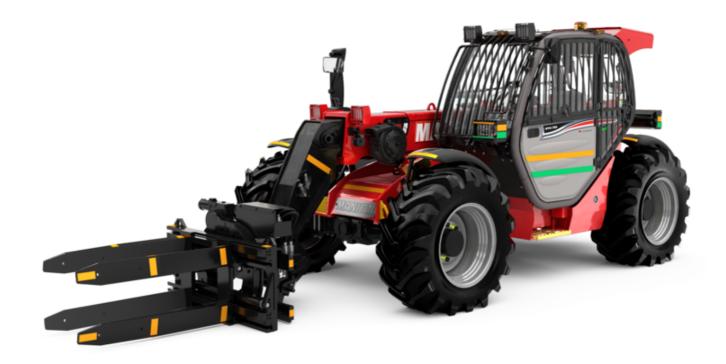

Technical sheet:

# MT-X 733 MINING

|                                             | мт-х 733 мінін <b>с</b> Created on May 5, 2024 at 3:51:41 AM L |
|---------------------------------------------|----------------------------------------------------------------|
| Capacities                                  | Metric                                                         |
| Max. capacity                               | 3300 kg                                                        |
| Max. lifting height                         | 6.90 m                                                         |
| Max. outreach                               | 3.90 m                                                         |
| Breakout force with bucket                  | 7400 daN                                                       |
| Veight and dimensions                       | 7 100 dd.11                                                    |
| Overall length to carriage                  | l11 4.74 m                                                     |
| ength to face of forks                      | 12 4.76 m                                                      |
| Overall width                               | b1 2.26 m                                                      |
| Overall height                              | h17 2.30 m                                                     |
|                                             |                                                                |
| Vheelbase                                   | y 2.81 m                                                       |
| Ground clearance                            | m4 0.45 m                                                      |
| Overall cab width                           | b4 0.89 m                                                      |
| Filt-up angle                               | a4 12 °                                                        |
| Filt-down angle                             | a5 114°                                                        |
| external turning radius (over tyres)        | Wa1 3.80 m                                                     |
| Inladen weight (with forks)                 | 6620 kg                                                        |
| Overall weight                              | 6620 kg                                                        |
| Fires type                                  | Pneumatic                                                      |
| Standard tires                              | Alliance 400/80 - 24 - 162A8                                   |
| Forks length / width / section              | I / e / s 1200 mm x 125 mm / 45 mm                             |
| Performances                                |                                                                |
| ifting                                      | 7.20 s                                                         |
| owering                                     | 5.50 s                                                         |
| Extension                                   | 6.50 s                                                         |
| Retraction                                  | 5.40 s                                                         |
| Crowd                                       | 2.90 s                                                         |
| Dump                                        | 2.80 s                                                         |
| Engine                                      |                                                                |
| Engine brand                                | Perkins                                                        |
| Engine norm                                 | Stage IIIA                                                     |
| Engine model                                | 1104D-44 T                                                     |
| Number of cylinders / Capacity of cylinders | 4 - 4400 cm <sup>3</sup>                                       |
|                                             |                                                                |
| .C. Engine power rating - Power             | 95 Hp / 70 kW                                                  |
| Max. torque / Engine rotation               | 392 Nm @ 1400 rpm                                              |
| Drawbar pull (Laden)                        | 9000 daN                                                       |
| Transmission                                |                                                                |
| Transmission type                           | Torque converter                                               |
| Number of gears (forward / reverse)         | 3 / 3                                                          |
| Max. travel speed                           | 15 km/h                                                        |
| Parking brake                               | Manual                                                         |
| Service brake                               | Oil-immersed multi-discs braking on front & rea<br>axles       |
| lydraulics                                  | dxies                                                          |
| lydraulic pump type                         | Gear pump                                                      |
| Hydraulic flow / Pressure                   | 104 l/min-250 bar                                              |
| •                                           | 104 i/iliii-250 bai                                            |
| Fank capacities                             | 10.1                                                           |
| Engine oil                                  | 101                                                            |
| Hydraulic oil                               | 128                                                            |
| uel tank                                    | 120                                                            |
| Noise and vibration                         |                                                                |
| Noise at driving position (LpA)             | 78 dB                                                          |
| Noise to environment (LwA)                  | 104 dB                                                         |
| Vibration on hands/arms                     | < 2.50 m/s²                                                    |
| Miscellaneous                               |                                                                |
| Steering wheels (front / rear)              | 2/2                                                            |
| Drive wheels (front / rear)                 | 2/2                                                            |
| Safety / Safety cab homologation            | Standard EN 15000 / ROPS - FOPS level 2 cab                    |
| Controls                                    | JSM                                                            |