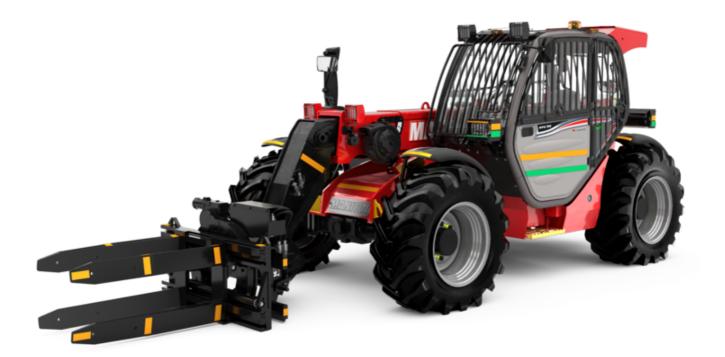

Technical sheet :

## MT-X 733 MINING





| Capacities                                  | Metric                                               |
|---------------------------------------------|------------------------------------------------------|
| Max. capacity                               | 3300 kg                                              |
| Max. lifting height                         | 6.90 m                                               |
| Max. outreach                               | 3.90 m                                               |
| Breakout force with bucket                  | 7400 daN                                             |
|                                             | 7400 dan                                             |
| Veight and dimensions                       | 144